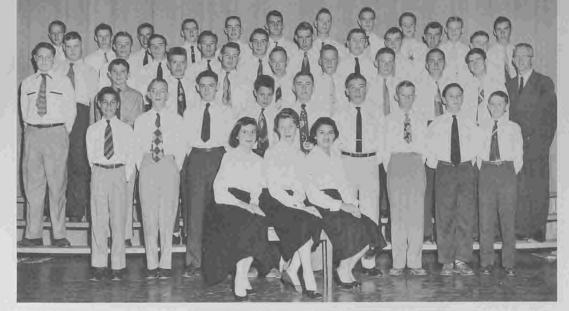

## Graduates

FRONT ROW, LEFT TO RIGHT: R. Bay, J. Marsh, S. Snyder, V. Raulston, K. Whiteside. SECOND ROW: B. Williamson, L. Perry, A. Siebert, J. Williams, P. Williams, K. Farrow. THIRD ROW: M. Stukey, D. Pyle, J. Beard, B. Cox, L. Gentry. FOURTH ROW: L. Hess, G. Seaman, K. Johnson, K. Kelley, R. Gast, O. Buehler.