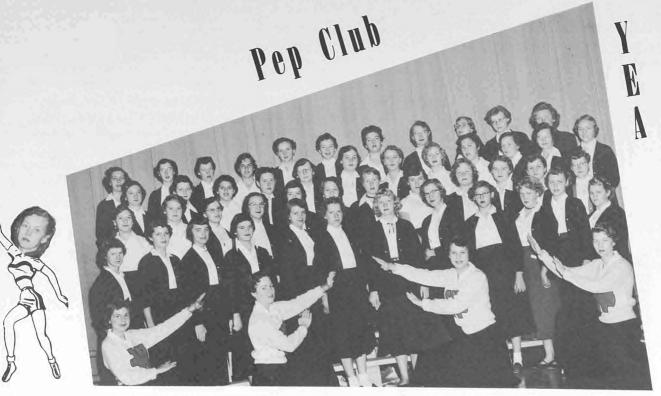

The Concession Stand, managed by Paul Bowersox and assisted by Mrs. Scott and Mrs. Foraker, was operated at all home football and basketball games. Profits from the stand were divided among the Pep Club and the classes.