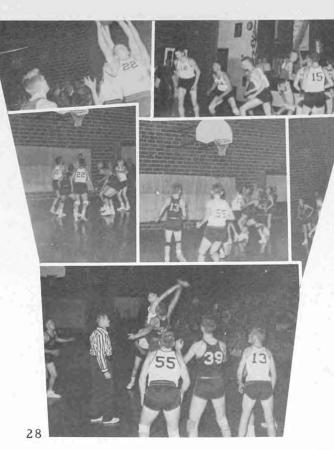

FIRST ROW, LEFT TO RIGHT: Ronald Gast, Douglas Pope, Dale Hinderliter, Kenneth Perry, Coach Minnis. SECOND ROW: Kenneth Johnson, Mac Borgna, James Beard, Darrell Pyle, Captain.

The Waverly 1955-56 basketball season was less victorious than in previous years. The following were out for basketball, 4 seniors, 3 juniors, 3 sophomores, and 10 freshmen. Although we were not listed in the winning column our team played many good games. At the Coffey County Tournament we had the Gridley fans and the Lebo fans worried and wondering until the last second of the game. Although we lost by 3 points from Gridley and gave Lebo a scare in the third quarter it was the best showing our team had made during the season. The 1955-56 team was a young one filled with desire and determination.



Captain











-



#### 2 ND TEAM

FIRST ROW, LEFT TO RIGHT: Keith Godfrey, Bence Williams, Marvin Cromwell, Clifford Fischer, Ronald McDonald, Paul Turvey. SECOND ROW: Coach Minnis, Jerry Williams. George Michael, Dale Conquest, Stanley Snyder, Oscar Kistner, Jerry Isles.



Schools out!



Waiting on the bus



Charger Northcott



What's going on here?

Wilma!!



Darling Dale





"Oh, Kenny"



Football Heroes





Oho at Boy's State



Joyce and Betty



Snaps

Oo LaLa!



Cold outside?





Boy's State

Gorgeous Godfrey