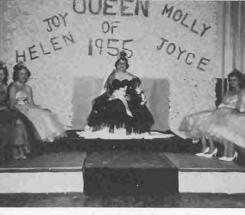

A

T

C

S

Too Bad, Sal

Call the Doctor!





## Homecoming

The Homecoming was held November 1, 1955. During the halftime ceremonies at the Waverly-Gridley football game, Kathy Farrow was crowned queen of 1955. Co-Captains, Lester Hess and Ronald Gast, crowned the queen and presented her with a bouquet of white mums. Ronald Gast then escorted Kathy to the float. Her attendants and their escorts were Joy Williams and Otto Buehler, seniors; Molly Phillips and Mac Borgna, juniors; Helen French, sophomore and Dale Hinderliter, junior; Joyce Williamson and Paul Turvey, freshmen. After the game, which Gridley won 33-0, the annual Homecoming Dance was held in the hall, which was beautifully decorated. Queen Kathy and her attendants started the dance, which was to end a wonderful evening.



















Our Cooks



Something funny?



Steadies

## Candy-Land Junior-Senior Banquet

The Senior class were guests of the Juniors at the Junior-Senior banquet on May 3, 1956. The gym was beautifully decorated in all colors to carry out the theme of "Candyland." After a delicious meal, the tables were cleaned and the dance started. A wonderful time was had by everyone.



Posing





Watch the Birdie!!











## Football

FRONT ROW, LEFT TO RIGHT: M. Foster, H. McKinstry, R. Foulk, R. Gast, J. Hess, M. Borgna, O. Buehler. SECOND ROW: R. Siebert, O. Kistner, L. Hess, K. Perry, R. McDonald, D. Hinderliter, D. Pyle, Coach Minnis. THIRD ROW: T. Siebert, E. Lingo, K. Godfrey, B. Williams, E. Nutt, M. Cromwell, J. Schmid, S. Johns. FOURTH ROW: J. Williams, J. Bowlin, S. Snyder, C. Fis