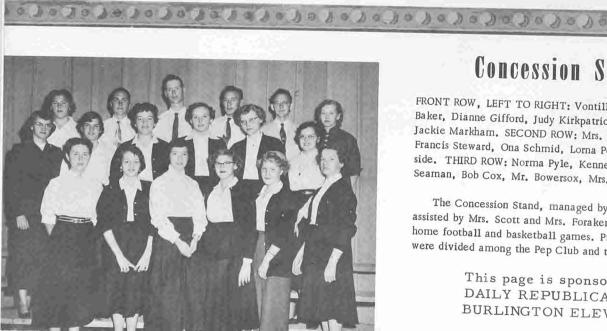

## **Concession** Stand

FRONT ROW, LEFT TO RIGHT: Vontilla Raulston, Marilyn Baker, Dianne Gifford, Judy Kirkpatrick, Irene Johnson, Jackie Markham. SECOND ROW: Mrs. Scott, Lynn Perry, Francis Steward, Ona Schmid, Lorna Perry, Karen Whiteside. THIRD ROW: Norma Pyle, Kenneth Johnson, Garv Seaman, Bob Cox, Mr. Bowersox, Mrs. Foraker.

The Concession Stand, managed by Paul Bowersox and assisted by Mrs. Scott and Mrs. Foraker, was operated at all home football and basketball games. Profits from the stand were divided among the Pep Club and the classes.