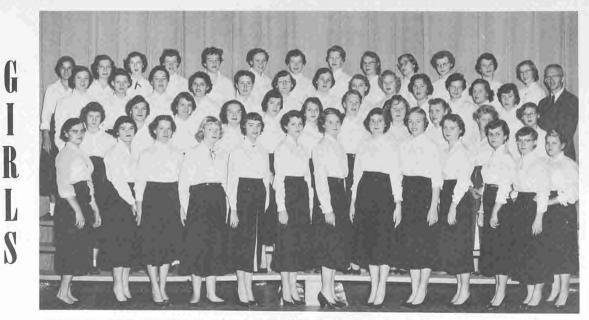

er, SECOND ROW: J. Marsh, D. Pope, J. Gifford, J. Beard, N. Vuncannon, M. Borgna. THIRD ROW: K. Perry, K. Farrow, H. McKinstry, B. Williamson, G. Seaman, D. Pyle.

This page is sponsored by FIRST NATIONAL BANK



G

E

Ŋ



B

0

Y

S

FIRST ROW, LEFT TO RIGHT: Accompanists, K. Farrow, B. Williamson, K. Counselman. SECOND ROW: J. Isle, S. Johns, P. Turvey, D. Conquest, G. Bradley, O. Kistner, R. Bouse, G. Michael, J. Williams. THIRD ROW: M. Cromwell, A. Siebert, J. Hess, R. Gast, S. Snyder, J. Schmid, D. Pyle, K. Johnson, L. Gentry, Mr. Towner. FOURTH ROW: G. Kunkle, J. Gordon, M. Stukey, B. Cox, L. Hess, H. McKinstry, M. Borgna, L. Allen, E. Lingo, K. Godfrey. FIFTH ROW: B. Williams, M. Foster, R. Foulk, J. Beard, R. McDonald, K. Perry, G. Seaman, D. Pope, C. Fischer, E. Nutt, M. Foulk.



FIRST ROW, LEFT TO RIGHT: K. Whiteside, C. Hess, J. Markham, S. Johnson, S. Snyder, V. Baxter, P. Hess, K. Farrow, H. French, C. Northcott, M. Phillips, R. Bay, S. Michael. SECOND ROW: W. Cook, P. Yockey, A. Siebert, R. Kennard, D. Gifford, M. Baker, B. Johnson, P. Martindale, J. Williamson, I. Johnson, J. Kirkpatrick. THIRD ROW: J. Gifford, J. Williams, N. Vuncannon, K. Counselman, V. Raulston, J. Marsh, P. Williams, B. Yockey, E. Cornwell, N. Pyle, J. Cox, V. Crooks, K. Yockey, Mr. Towner. FOURTH ROW: L. Perry, A. Rickman, J. Smith, L. Kelly, F. Steward, O. Schmid, J. Nelson, B. Williamson, L. Gast, S. Williams, L. Perry, A. George, S. Fields.



"Man Alive!"



"The True in Heart"



JUNIOR PLAY CAST: Shirley Michael, Sue Fields, Norma Vuncannon, Joan Gifford, Homer McKinstry, Dale Hi