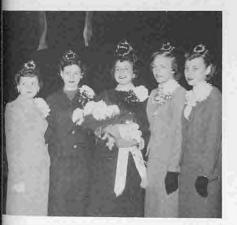

## Graduates

FRONT ROW, LEFT TO RIGHT: R. Bay, J. Marsh, S. Snyder, V. Raulston, K. Whiteside. SECOND ROW: B. Williamson, L. Perry, A. Siebert, J. Williams, P. Williams, K. Farrow. THIRD ROW: M. Stukey, D. Pyle, J. Beard, B. Cox, L. Gentry. FOURTH ROW: L. Hess, G. Seaman, K. Johnson, K. Kelley, R. Gast, O. Buehler.