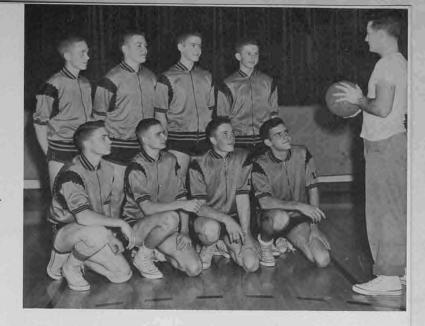

# **1ST TEAM**

FIRST ROW, LEFT TO RIGHT: Ronald Gast, Douglas Pope, Dale Hinderliter, Kenneth Perry, Coach Minnis. SECOND ROW: Kenneth Johnson, Mac Borgna, James Beard, Darrell Pyle, Captain.

The Waverly 1955-56 basketball season was less victorious than in previous years. The following were out for basketball, 4 seniors, 3 juniors, 3 sophomores, and 10 freshmen. Although we were not listed in the winning column our team played many good games. At the Coffey County Tournament we had the Gridley fans and the Lebo fans worried and wondering until the last second of the game. Although we lost by 3 points from Gridley and gave Lebo a scare in the third quarter it was the best showing our team had made during the season. The 1955-56 team was a young one filled with desire and determination.



Captain











-



#### 2 ND TEAM

FIRST ROW, LEFT TO RIGHT: Keith Godfrey, Bence Williams, Marvin Cromwell, Clifford Fischer, Ronald McDonald, Paul Turvey. SECOND ROW: Coach Minnis, Jerry Williams. George Michael, Dale Conquest, Stanley Snyder, Oscar Kistner, Jerry Isles.



Schools out!



Waiting on the bus



Charger Northcott



What's going on here?

Wilma!!



Darling Dale





"Oh, Kenny"



Football Heroes





Oho at Boy's State



Joyce and Betty



Snaps

Oo LaLa!



Cold outside?





Boy's State

Gorgeous Godfrey