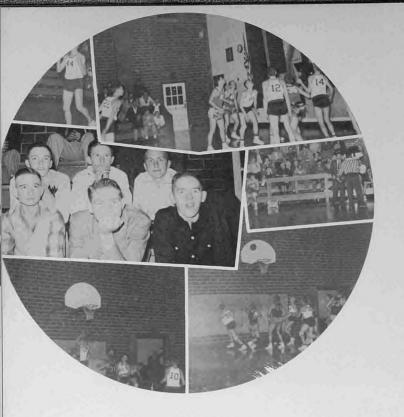

## Graduates

FRONT ROW, LEFT TO RIGHT: R. Bay, J. Marsh, S. Snyder, V. Raulston, K. Whiteside. SECOND ROW: B. Williamson, L. Perry, A. Siebert, J. Williams, P. Williams, K. Farrow. THIRD ROW: M. Stukey, D. Pyle, J. Beard, B. Cox, L. Gentry. FOURTH ROW: L. Hess, G. Seaman, K. Johnson, K. Kelley, R. Gast, O. Buehler.

## Honor Students

Mr. Borgna. FIRST ROW: Kathy Farrow-Balfour Honor Student; Betty Williamson-Balfour Honor Student; Joyce Marsh-Salutatorian. SECOND ROW: Joy Williams-Danforth Honor Student; Mark Stukey-Danforth Honor Student; Peggy Williams-Valedictorian.