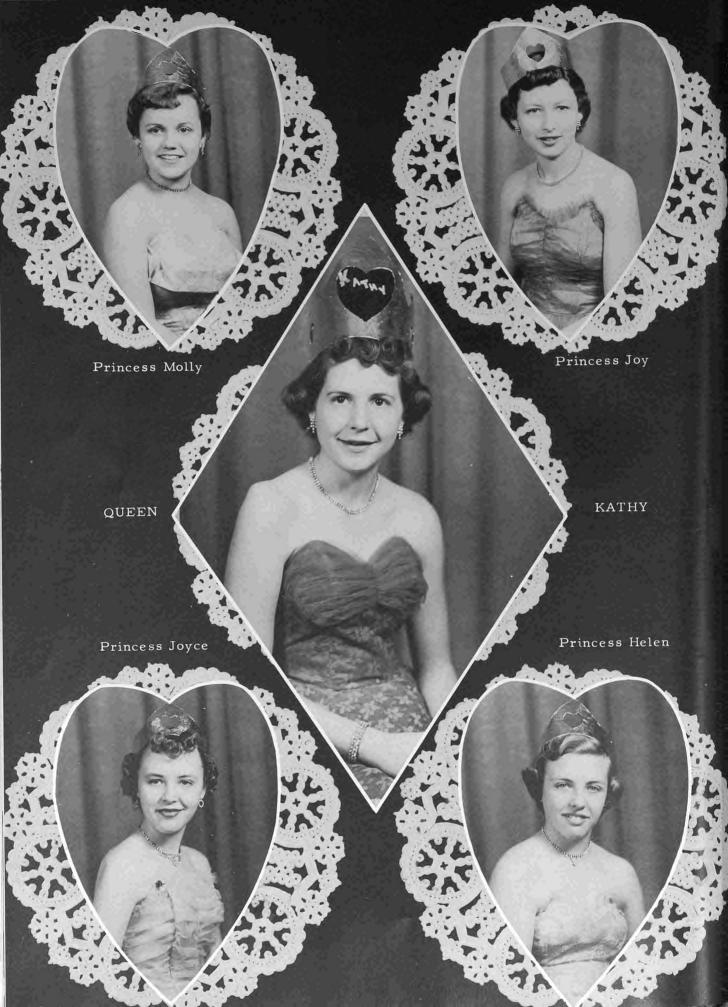

F. Steward, O. Schmid, J. Nelson, B. Williamson, L. Gast, S. Williams, L. Perry, A. George, S. Fields.



"Man Alive!"



"The True in Heart"



JUNIOR PLAY CAST: Shirley Michael, Sue Fields, Norma Vuncannon, Joan Gifford, Homer McKinstry, Dale Hinderliter, Doug Pope, Mac Borgna, James Hess.



ONE-ACT PLAY CAST: Sylvia Snyder, Anita Siebert, Ronald Gast, Mark Stukey, Lester Hess, Gary Seaman, Bob Cox.



"A Close Shave"

True Western Heroes





SENIOR PLAY CAST: Betty Williamson, Jim Beard, Otto Buehler, Kathy Farrow, Mark Stukey, Peggy Williams, Ronda Bay, Lawrence Gentry, Karen Whiteside, Keith Kelley, Sylvia Snyder, Joy Williams, Anita Siebert, Vontilla Raulston, Bob Cox, Gary Seaman, Kenneth Johnson.

Look out Mrs. Marshall





D

R

M

A

T

C

S

Too Bad, Sal

Call the Doctor!





## Homecoming

The Homecoming was held November 1, 1955. During the halftime ceremonies at the Waverly-Gridley football game, Kathy Farrow was crowned queen of 1955. Co-Captains, Lester Hess and Ronald Gast, crowned the queen and presented her with a bouquet of white mums. Ronald Gast then escorted Kathy to the float. Her attendants and their escorts were Joy Williams and Otto Buehler, seniors; Molly Phillips and Mac Borgna, juniors; Helen French, sophomore and Dale Hinderliter, junior; Joyce Williamson and Paul Turvey, freshmen. After the game, which Gridley won 33-0, the annual Homecoming Dance was held in the hall, which was beautifully decorated. Queen Kathy and her attendants started the dance, which was to end a wonderful evening.



















Our Cooks



Something funny?