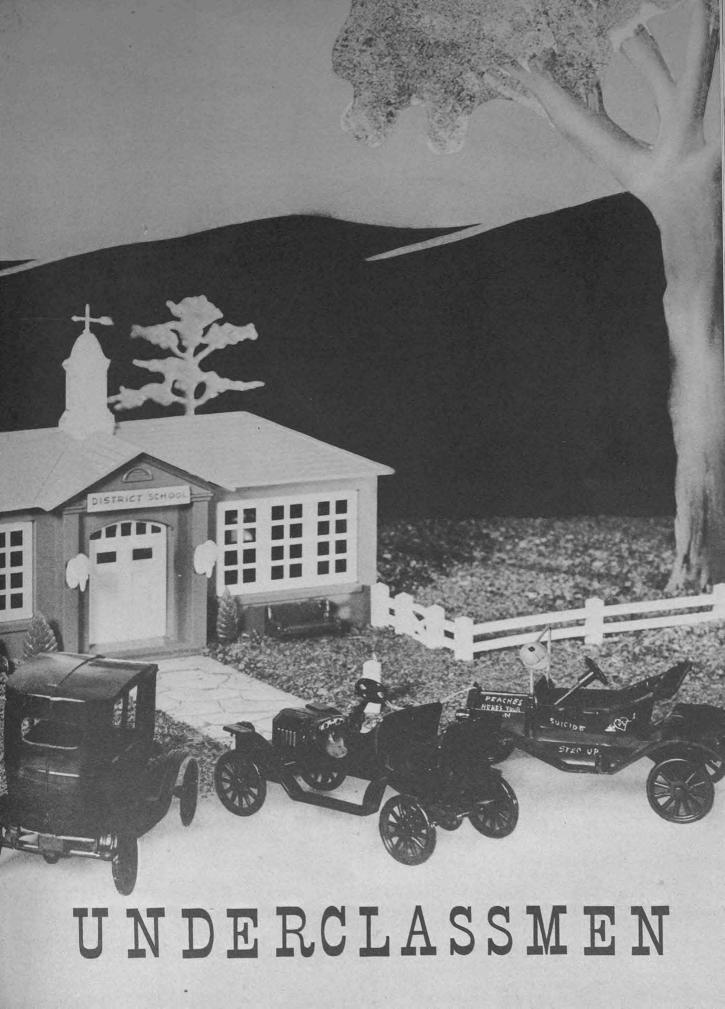

shopping, others swimming, horseback riding, boat riding, surf board riding, and others sunbathed.

In the evening there was dancing, bowling, tennis, golf, skating, and a movie at Branson, which is twenty miles up the river. Everyone found it easier to do their own cooking. It was fun to watch the boys trying to cook.

Sunday morning saw everybody bustling around trying to get all their belongings gathered up. At 11:30 we crawled on the bus and headed back to Kansas. We arrived in Waverly at 6:30 p.m., everybody wishing we could have stayed longer.

This page is sponsored by CALVERT FOOD LOCKERS and DEWEY SUNDRY





The Line-up





Bus Driver

Sylvia

Joy





Lawrence



Ronald





Gary

Ronda

Kenneth

Karen

Jim

Keith

## When We Were Young



Darrell



Se la compañía de la











Mac Borgna







Joan Gifford



James Gordon





Sue Fields



James Hess Dale Hinderliter Eugenia Ice

Betty Johnson



Edwin Lingo Homer McKinstry Shirley Michael Molly Phillips



Douglas Pope Ona Schmid Francis Steward Norma Vuncannon

#### CLASS OFFICERS

| President .  |      |     |    | Sue Fields       |
|--------------|------|-----|----|------------------|
| Vice-Presid  | ent  |     |    | . Joan Gifford   |
| Secretary .  |      |     |    | . Betty Johnson  |
| Treasurer .  |      |     |    | Shirley Michael  |
| Reporter .   |      |     |    | . Molly Phillips |
| Student Cour | ncil |     | •  |                  |
| M            | ac B | org | na | and Ona Schmid   |



This page is sponsored by STAR GRAIN and WILLIAMS MARKET



Lu Ann Gast Richard Siebert Janice