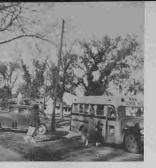

## Senior Trip

At 5 o'clock a.m. Friday, May 4, the Senior class and their sponsors, Mr. and Mrs. Ken Scott and Mrs. Smith Haworth, climbed into our chartered bus and headed for Rockaway Beach, Missouri. We stopped at Fort Scott for breakfast and arrived at our destination at 11:30 a.m.

After getting settled in our cabins, which were natural stone with birch on the inside, everyone scattered out. Some went shopping, others swimming, horseback riding, boat riding, surf board riding, and others sunbathed.