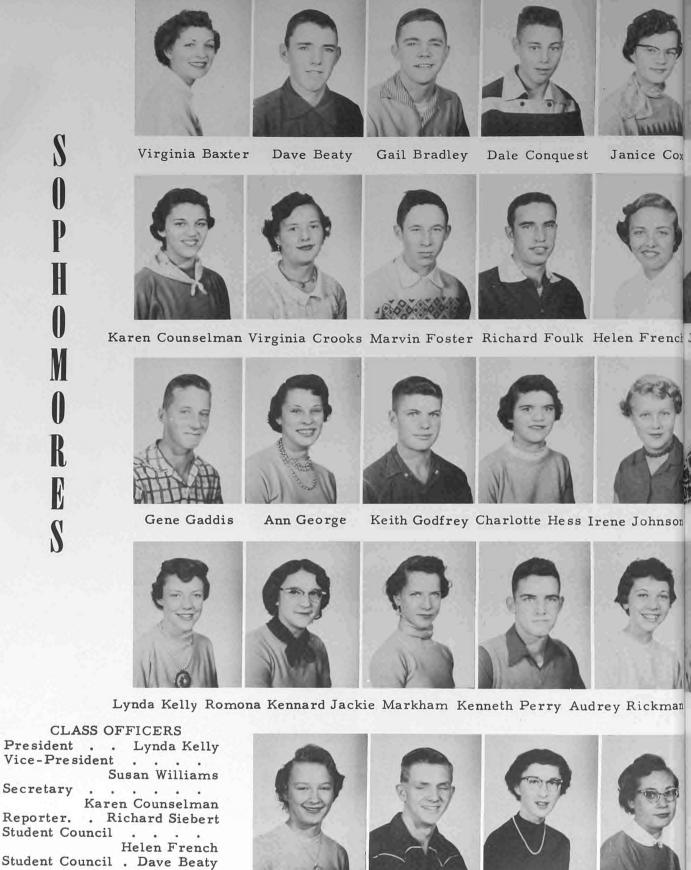

## **Class History**

In September 1952, inexperienced but full of expectation, the Class of 1956 entered W.R.H.S. During the year we gained Larry Mills and Angela Older and lost Cyrus Cook and Richard Greeve. At our first class meeting on September 8, we elected the following class officers: President-Lester Hess; Vice President-Joy Williams; Secretary & Treasurer-Kathy Farrow; Student Council-Karen Whiteside and Mark Stukey. On Initiation Day, wearing overalls and sloppy shirts, we were at the mercy of the Seniors. Our class sponsor was Coach Lyle Welch.

At the beginning of our Sophomore year, we gained Robert Cox and John Lehrack. We elected the following class officers; President-John Lehrack; Vice President-Lawrence Gentry; Secretary & Treasurer-Peggy Williams; Student Council-Joy Williams and Mark Stukey. Mr. Ben Tice was our sponsor. We selected gold and white as our class colors, and the white carnation as our flower. Our Motto was "Before you can score, you must first have a goal". The Sophomores served the Junior-Senior banquet.

At the beginning of our Junior year with Mrs. Smith Haworth and Mr. Paul Bowersox as sponsors, we gained Ronald Gast and Bonita Gustafson; later on we lost Bonita Gustafson and John Lehrack. The class officers for that year were: President-Lawrence Gentry; Vice President-Ronda Bay; Secretary-Joyce Marsh; Treasurer-Kathy Farrow; Student Council-Joy Williams and Mark Stukey During the year we had a very successful magazine campaign, received our class rings, and presented our class play "The Campbells are Coming." One of the highlights of the year was the Junior-Senior banquet, with "Heaven" as our theme. We had several parties during the school year.

We started out our final year as Seniors with twentytwo students. We gained Anita Siebert, Darrell Pyle and Gary Seaman. Our class sponsors were Mrs. Smith Haworth and Mrs. Lois Scott. Class officers were: President-Otto Buehler; Vice President-Karen Whiteside; Secretary-Peggy Williams; Treasurer-Joyce Marsh; Student Council-Lorna Perry and Lester Hess. On October 4 we posed for our Senior pictures. During the year we had two paper drives and presented our class play "A Close Shave" to raise money. The Golden Nugget" staff was appointed, and the staff worked hard on the yearbook all during the year. On May 3, we were guests of the Juniors at the Junior-Senior banquet. We were up bright and early the next morning headed for Rockaway Beach on our Senior trip.