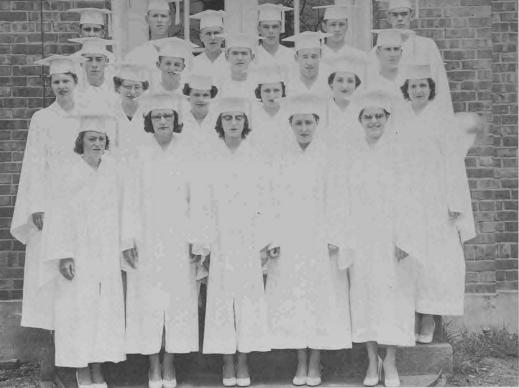

## Graduates

FRONT ROW, LEFT TO RIGHT: R. Bay, J. Marsh, S. Snyder, V. Raulston, K. Whiteside. SECOND ROW: B. Williamson, L. Perry, A. Siebert, J. Williams, P. Williams, K. Farrow. THIRD ROW: M. Stukey, D. Pyle, J. Beard, B. Cox, L. Gentry. FOURTH ROW: L. Hess, G. Seaman, K. Johnson, K. Kelley, R. Gast, O. Buehler.