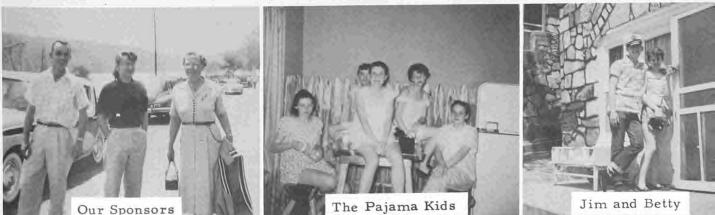

## Senior Trip

At 5 o'clock a.m. Friday, May 4, the Senior class and their sponsors, Mr. and Mrs. Ken Scott and Mrs. Smith Haworth, climbed into our chartered bus and headed for Rockaway Beach, Missouri. We stopped at Fort Scott for breakfast and arrived at our destination at 11:30 a.m.

After getting settled in our cabins, which were natural stone with birch on the inside, everyone scattered out. Some went shopping, others swimming, horseback riding, boat riding, surf board riding, and others sunbathed.

In the evening there was dancing, bowling, tennis, golf, skating, and a movie at Branson, which is twenty miles up the river. Everyone found it easier to do their own cooking. It was fun to watch the boys trying to cook.

Sunday morning saw everybody bustling around trying to get all their belongings gathered up. At 11:30 we crawled on the bus and headed back to Kansas. We arrived in Waverly at 6:30 p.m., everybody wishing we could have stayed longer.

This page is sponsored by CALVERT FOOD LOCKERS and DEWEY SUNDRY

The Line-up

Bus Driver

Sylvia

Joy

Lawrence

Ronald

Gary

Ronda

Kenneth

Karen

Jim

Keith