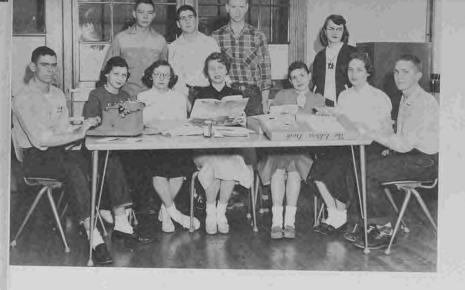

## Yearbook Staff

FRONT ROW, LEFT TO RIGHT: Otto Buehler, Cartoonist; Joy Williams, Assistant Business Manager; Joyce Marsh, Assistant Editor; Betty Williamson, Business Manager; Kathy Farrow, Advertisement; Peggy Williams, Editor: Kenneth Johnson, Sales Manager. BACK ROW, LEFT TO RIGHT: Keith Kelly, Assistant Photographer; Lawrence Gentry, Photographer; Gary Seaman, Assistant Sales Manager; Mrs. Scott, Sponsor.