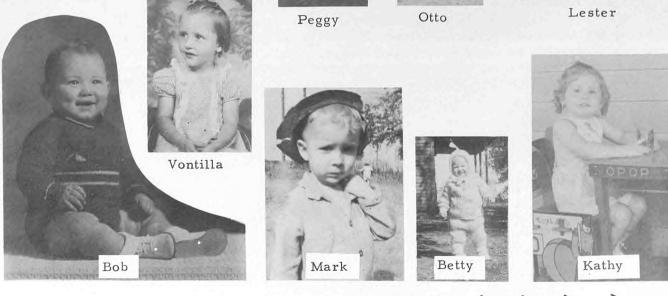

## When We Were Young

Darrell

Se la compañía de la

Mac Borgna

Joan Gifford

James Gordon

Sue Fields

James Hess Dale Hinderliter Eugenia Ice

Betty Johnson

Edwin Lingo Homer McKinstry Shirley Michael Molly Phillips

Douglas Pope Ona Schmid Francis Steward Norma Vuncannon

#### CLASS OFFICERS

| President .  |      |     |    | Sue Fields       |
|--------------|------|-----|----|------------------|
| Vice-Presid  | ent  |     |    | . Joan Gifford   |
| Secretary .  |      |     |    | . Betty Johnson  |
| Treasurer .  |      |     |    | Shirley Michael  |
| Reporter .   |      |     |    | . Molly Phillips |
| Student Cour | ncil |     | •  |                  |
| M            | ac B | org | na | and Ona Schmid   |