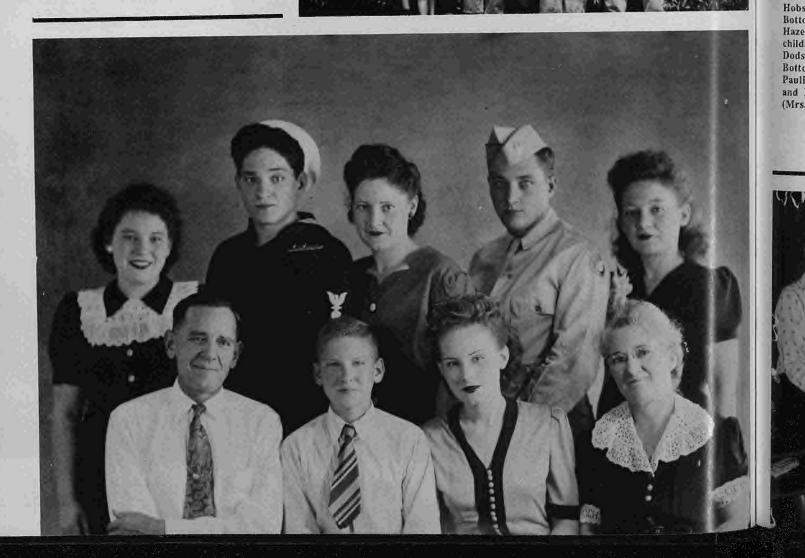

Top left: Labor Day 1953 in the Wilmore City Park. Clarice Fry, Louisa Kennedy, Florence Trummel, Alice Atteberry, Martha McMillan. (Irene Kennedy) Top right: Harry Rogers, Ted Frederick, John Rogers, Lloyd Malone, Floyd Malone, David Scholle, and Ivan and James Scholle in front when Floyd and Lloyd went to WWII in 1943. (Ivan Scholle) Center: Ernest and Nellie Ferrin and their children Wendel, Helen and Delmar in 1945. (Wendel Ferrin) Bottom left: Annie Barnett and her great-grandson Darrell Ferrin. (Wendel Ferrin) Bottom right: The Arthur Ferrin's: Fred, Cora Rockefeller, Earl, Hazel Brammer, Carrie Holmes, Harace, Elsie Fisk and Eugene in 1943. (Velma Hall)