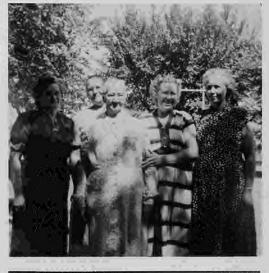

Top left: Bill and Lillie Booth's 50th anniversary. They are on the left with their children Hazel Lawler, Bertha Richardson, Naomi Vardaman and Fred Booth. (Bertha Richardson) Bottom left: Alva and Grace Morlan of Protection in the California Redwoods in 1953. (Maurice Morlan) Right side top to bottom: Stacey Shelden and Camille Boisseau in grandpa Valtos Richardson's good corn crop 1985. (Bertha Richardson) Ruth Botts and Rachel Booth at a Comanche County Historical Society meeting in 1986. (Bertha Richardson) Virginia Cary White, Mrs. F.C. Spencer and Mrs. T.R. Cary. (Harland Cary) Pauline Thompson, Mrs. F.C. Spencer, Gilbert Gul, Kenneth Thompson, Edith G. and Mrs. T.R. Cary. (Harland Cary) Family gathering for the departure of Floyd and Lloyd Malone going to Europe in WWII 1943. Dorothy Scholle, Mary Ruth, Isma Rogers, Velma Scholle, Violet Frederick and Mary Scholle. (Ivan Scholle)