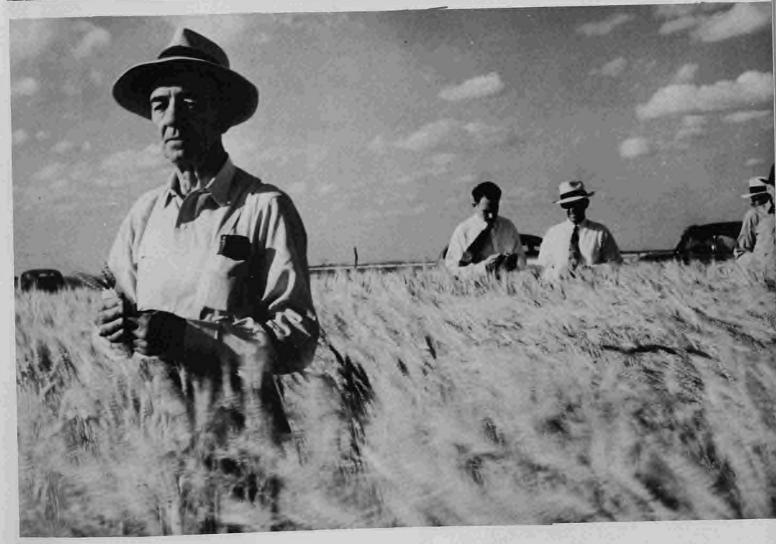

Top left: .25 a bushel wheat in 1931. (Theima Hilt) Top right: John P. Scholle and son's with harvest machinery about 1920. (Ivan Scholle) Right: Arthur M. Uhl with son Gene in 1929 on a John Deer tractor with pull type combine. (Connie Mae Keller) Bottom: Scott McCormick standing in his wheat crop. He is checking wheat heads and grains to estimate possible total yield. (Alice Beelman) Left: Clyde Blackard and grandson Anthony Lynn Koehn May 2, 1974. (Clyde Blachard)