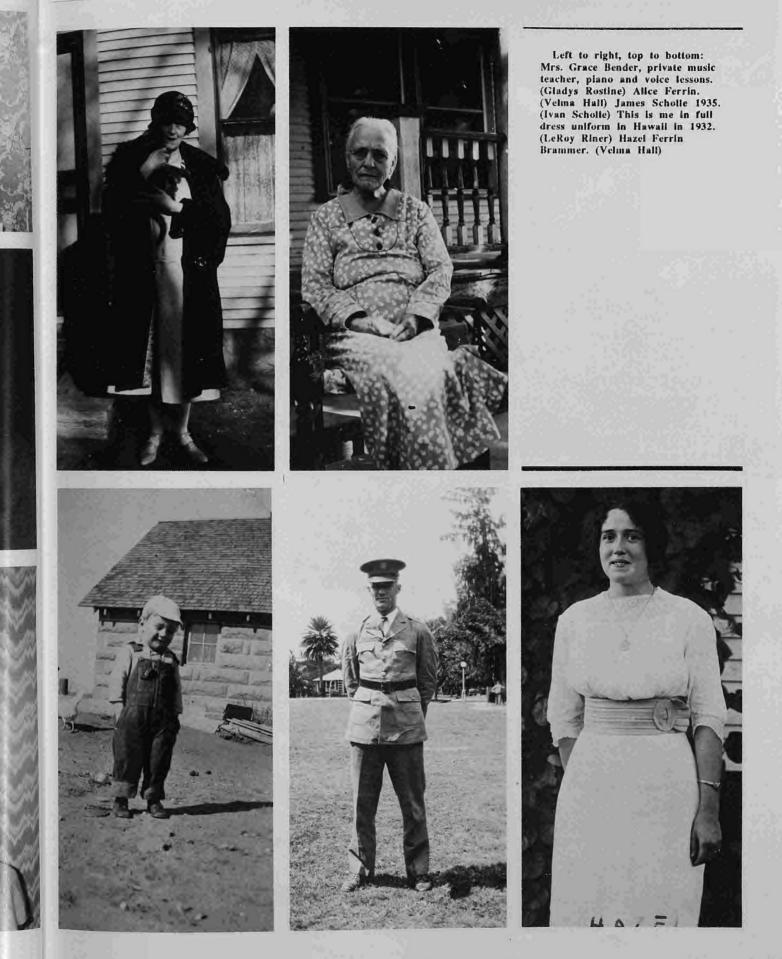

Left to right, top to bottom: Alice Lorene Ferrin in 1966 (Jerry Ferrin) Lanny Pope, 2nd grade 1959. (Jerry Ferrin) Dwight Unruh, 2nd grade 1959. (Jerry Ferrin) Alice Norton, age 18. (Jerry Ferrin) Debbie Nortor 1959. (Jerry Ferrin) William Robert Norton age 16. (Jerry Ferrin) Donald Eugene Norton 1948. (Jerry Ferrin) Robert E. Thompson known as Robby Ferrin. (Jerry Ferrin)