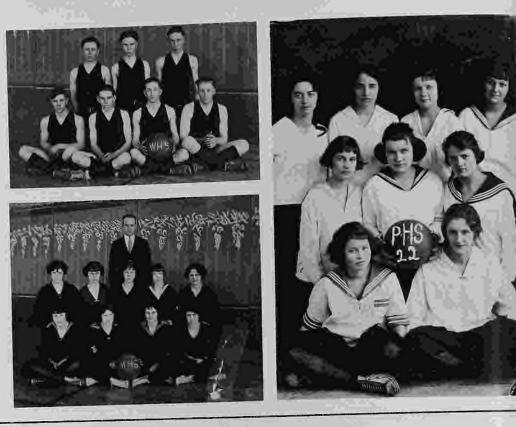

Coldwater High School class of 1988. Back row: Lori Brown, Cindi Crowley, Jason Huck, Shanda Blake, Joe Dunn, Christian Gustarsson, Matt Fry, Charisse Boley, Stephen Hokanson, Brian Sauser. Middle row: Karen Graham, Stacie Gregg, Teresa Eaton, Heather Puderbaugh. Front row: Kelly Jackson, Tasha Haas, Missy Jones, Missy Booth, Shelly Stewart, Stephanie Ricker, Tiffany Russell, Rick Dewees. Not pictured: Jolee Coles and Deborah Evans. (Lisa Brooks) Right: Wilmore High basketball team of 1926. Back row: Gordon Carter, Valtos Richardson, Eyman Hunt. Front row: Roderick Baker, Coburn Fisher, Lester Trummel, Ted Hughes. (Thelma Hilt) Far right: Protection High School girls basketball team in 1922. (Alice Beelman) Bottom: 1985 Kansas State 1A Football Champions from Coldwater High School. (Lisa Brooks) Center: Girls basketball team from Wilmore High School in 1926. Coach Rollo. Back row: Edith Bigbee, Francis Pepperd, Thelma Taylor, Helen Payne, Dorothy Carter. Front row: Pauline Booth, Virginia Berry (Capt.), Bertha Booth, Lila Carter. (Thelma Hilt)