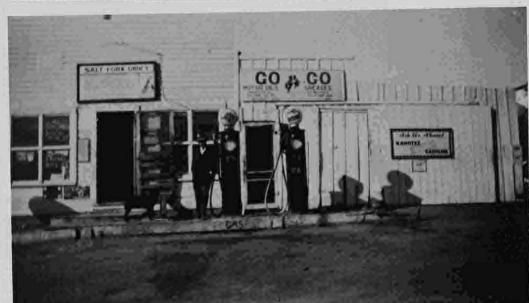

Top: Old Hiner place northeast of Coldwater. (Harley Thomas) Top center left: Coldwater Golf Course Country Club in 1966. (Melanie Goodsell) Center right: Saltfork Grocery (Buttermilk Store) 1930. Owned by G.C. and Rose Williams parents of Allen Williams. It was bought in 1918 and sold to Cecil Wilson in 1938. G. C. is in the photo. (Allen Williams) Bottom center left: Old Thomas farm home southwest of Coldwater. (Harley Thomas) Bottom left: In 1930 a group of women asked me to find a cedar tree to plant in the courtyard. I went to a deep canyon on Jim McMoran's ranch in southeast Comacnhe County and found this little tree about 18 Inches tall. A few days later it was dedicated. This photo was taken in 1967 before I left Kansas. (Waldo Woliam) Bottom right: This is a picture of the Millam home the Charles Lewis Millam built in 1903. He is the grandfather of Marle Millam Booth. The family still owns the land. (Blanche Roetker)