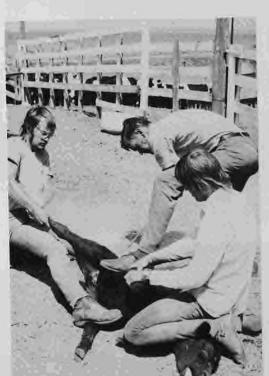

101

Left: Jerry Ferrin holds a calf's leg as his father, Wendel, brands the calf. Cousin Dan Ferrin holds the front. June 1974 at Delmar Ferrin's ranch. (Jerry Ferrin) Top: Billie Garten and Chief, the last of the Robbins thoroughbreds. (Rita Dome) Top right: David Cary, about age 7, working in the field. (Harland Cary) Right: Branding time at the Robbins ranch. (Rita Dome) Bottom: Cottonwood tree that is 26 1/2 foot around, 8 foot in diameter, 60 feet tall with a 102 foot spread. (Clyde Blackard)