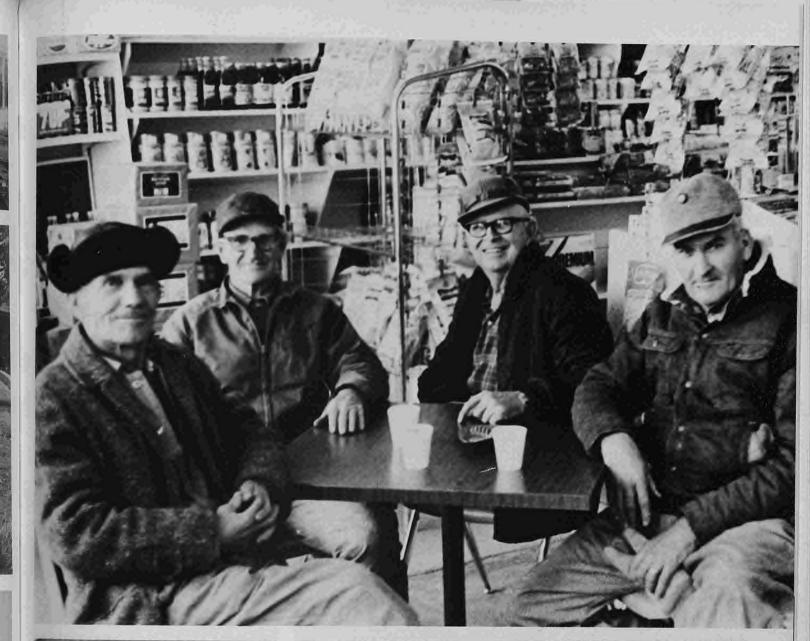

Top: Fay Smith, Ed Baker, Valtos Richardson and Chuck Booth in the Wilmore Gracery Store 1973. (Jerry ferrin) Bottom left: Nellie May Ferrin of Wilmore with her daughter-in-law Alice Lorene Ferrin and granddaughter Janet Lorene Fought and greatgrandson Dennis Lee Fought. (Wendel Ferrin) Bottom right: Gladys Leota Norton and nephew J.C. Weber. (Jerry Ferrin)