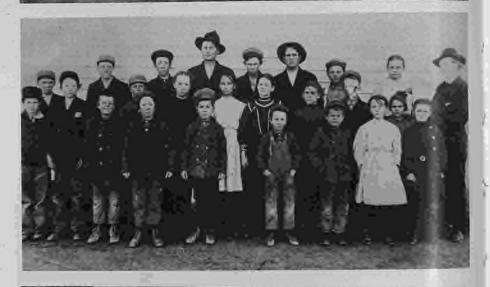

# Schools and Churches

This is a picture of Gracie Faye Sherman around 1913. She was the only girl in the graduating class of three in 1913. She later married Lawrence William Critzer, who had a butcher shop in Protection. They had three children: Lyle, Eunice Lowe and Ruth Winn. (Ruth Winn)

Coldwater High School class of 1988. Back row: Lori Brown, Cindi Crowley, Jason Huck, Shanda Blake, Joe Dunn, Christian Gustarsson, Matt Fry, Charisse Boley, Stephen Hokanson, Brian Sauser. Middle row: Karen Graham, Stacie Gregg, Teresa Eaton, Heather Puderbaugh. Front row: Kelly Jackson, Tasha Haas, Missy Jones, Missy Booth, Shelly Stewart, Stephanie Ricker, Tiffany Russell, Rick Dewees. Not pictured: Jolee Coles and Deborah Evans. (Lisa Brooks) Right: Wilmore High basketball team of 1926. Back row: Gordon Carter, Valtos Richardson, Eyman Hunt. Front row: Roderick Baker, Coburn Fisher, Lester Trummel, Ted Hughes. (Thelma Hilt) Far right: Protection High School girls basketball team in 1922. (Alice Beelman) Bottom: 1985 Kansas State 1A Football Champions from Coldwater High School. (Lisa Brooks) Center: Girls basketball team from Wilmore High School in 1926. Coach Rollo. Back row: Edith Bigbee, Francis Pepperd, Thelma Taylor, Helen Payne, Dorothy Carter. Front row: Pauline Booth, Virginia Berry (Capt.), Bertha Booth, Lila Carter. (Thelma Hilt)