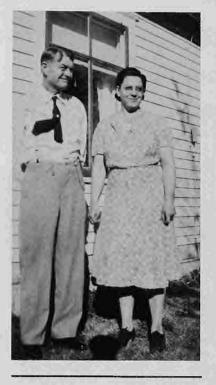

## The Land

Billy Hilt, son of John and Thelma Hilt, in 1939 feeding turkeys on a farm 14 miles southeast of Coldwater where the Ralph Deewalls now live. (Thelma Hilt)

u live,

Opposite page: An early settler in Coldwater. (Margaret Weldon) Top: Me and the one that didn't get away. (LeRoy Riner) Top right: Verner and Clyde Blackard and their coyote Blackard and their coyote Blackard, Right: Henry Woller and Johnny Kitter and their catch on the Cimarron River. (LeRoy Riner) Lower right: John Hilt and son Billy feeding the Rhode Island Reds in 1930. (Theima Hilt) Lower: Chet Roehr, early Comanche Countian. He was a Texas cowboy for 50 years. (Rita Dome)