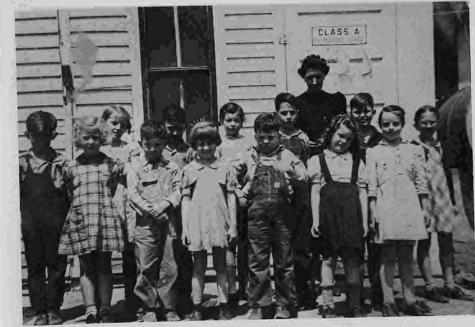

n

Top: New Home School about 1900. Emma Marley, Lena Hadley, Teacher Ola Hadley, Fred Hadley, Butler Hadley, the Davis girls from Ashland, Gurney and Lawrence Hadley. (Iva Hadley) Top right: Alice McCormick teacher of 2nd grade about 1925 in Protection. (Alice Beelman) Center right: 1912 New Home School. Back row: ? Ussleman, Lawrence Hadley, ?, Butler Hadley, ?, ?. Middle row: Howard Hadley, ?, Mary Hadley, Agnes Stevens, ?, Emma Marley, ? Hadley, ?. front row: ?, ?, ?, Wilber Hadley, ? Hadley, Earl Hadley, Helen Stevens, ?. (Iva Hadley) Bottom right: New Home Rhythm Band. Carl Robinson, Emma Friend, Carl Robbins, Rutha Lee Anderson, Winona Swarna, Jean Hadley, Dorothy Dean Tandy, Bernard Friend, Hubert Thornburg, Virginia Cary, Paul Thornburg, Clayton Sherman, June Sherman, Claude Sherman, Frances Robinson, Hershel Thornburg. (Iva Hadley) Bottom left: Tent Meeting with Rev. Oscar Maris on the left. All the others are from the Sunday School that my parents started in 1906 in a prairie school house.