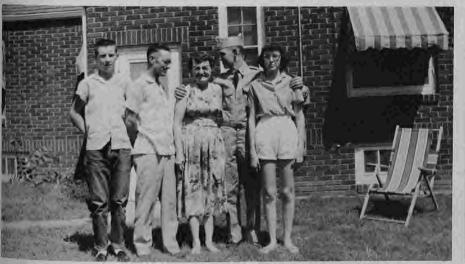

David J. Scholle 1957 city superintendent. (Ivan Scholle) Floyd and Lloyd Malone in 1943 before leaving for WWII. (Ivan Scholle)

(Irene Kennedy)