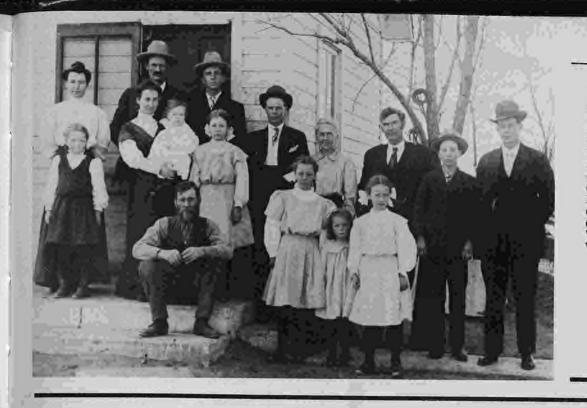

### People

Christmas 1927 Ed Kerstetter and Joe Harkleroad at the Kerstetter farm. (Harkleroad)

Left: Arthur M. Uhl around 1911. (Connie Mae Keller) Right: Loren Ferrin, born April 7, 1850 near Ausable Forks, NY, was a ploneer citizen of Comanche county. He and his brother, Arthur, settled adjacent claims 5 miles northwest of Wilmore in June of 1886. (Jerry Ferrin)