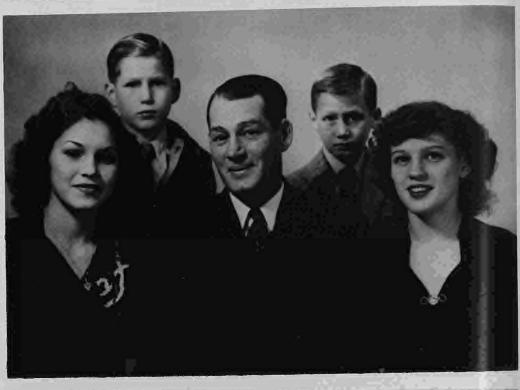

Top left: Bill and Lillie Booth's 50th anniversary. They are on the left with their children Hazel Lawler, Bertha Richardson, Naomi Vardaman and Fred Booth. (Bertha Richardson) Bottom left: Alva and Grace Morlan of Protection in the California Redwoods in 1953. (Maurice Morlan) Right side top to bottom: Stacey Shelden and Camille Boisseau in grandpa Valtos Richardson's good corn crop 1985. (Bertha Richardson) Ruth Botts and Rachel Booth at a Comanche County Historical Society meeting in 1986. (Bertha Richardson) Virginia Cary White, Mrs. F.C. Spencer and Mrs. T.R. Cary. (Harland Cary) Pauline Thompson, Mrs. F.C. Spencer, Gilbert Gul, Kenneth Thompson, Edith G. and Mrs. T.R. Cary. (Harland Cary) Family gathering for the departure of Floyd and Lloyd Malone going to Europe in WWII 1943. Dorothy Scholle, Mary Ruth, Isma Rogers, Velma Scholle, Violet Frederick and Mary Scholle. (Ivan Scholle)