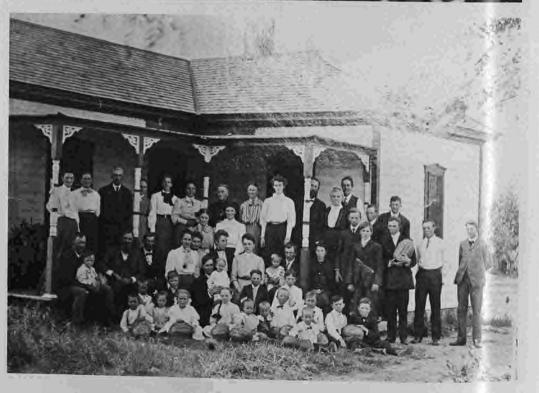

## The Land

Billy Hilt, son of John and Thelma Hilt, in 1939 feeding turkeys on a farm 14 miles southeast of Coldwater where the Ralph Deewalls now live. (Thelma Hilt)

u live,

Opposite page: An early settler in Coldwater. (Margaret Weldon) Top: Me and the one that didn't get away. (LeRoy Riner) Top right: Verner and Clyde Blackard and their coyote Blackard and their coyote Blackard, Right: Henry Woller and Johnny Kitter and their catch on the Cimarron River. (LeRoy Riner) Lower right: John Hilt and son Billy feeding the Rhode Island Reds in 1930. (Theima Hilt) Lower: Chet Roehr, early Comanche Countian. He was a Texas cowboy for 50 years. (Rita Dome)