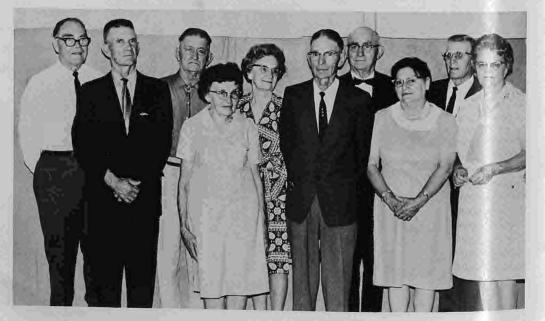

Left to right, top to bottom: David and Velma Scholle 1959. (Ivan Scholle) Arthur and Carrie Uhl 1959. (Connie Mae Keller) Valtos and Bertha Richardson 1932. (Bertha Richardson) Martin and Billy McIntyre 25th anniversary in 1969. (Martin S. McIntyre) Wedding picture of Robert Emmet Norton and Gladys Leota Norton in 1928. (Jerry Ferrin) E.L. and Wanda Ashlock 1987. (Jerry ferrin) Wendel and Alice Ferrin in 1949. (Jerry Ferrin)

Left to right, top to bottom: John and Geneva Lousch 50th Wedding Anniversary 1978. (Lisa Brooks) Bernard and Caroline Melia 1985. (Caroline Melia) Don and Sara Anne Robinson lived on a farm north of Coldwater until 1963. (Don Robinson) Valtos and Bertha Richardson lived in Wilmore until 1980 when they moved to Coldwater. (Bertha Richardson) Ernest and Nellie Ferrin of Wilmore 1968. (Jerry Ferrin) My grandparents Lewis B. and Julia Ann Hale in 1916. (LaRena Hale Bretz)

Left to right, top to bottom: William and Lousia Kennedy 1922. (Irene Kennedy) Fred and Goldie Shane on their 54th anniversary in 1964. (Veryl Shane Dodson) Orlo Milo and Helen Rolo 50th anniversary 1974. (Bertha Richardson) Joe and Alta Harkleroad 1950. (Harkleroad) Ed and Minnie Kerstetter 1940. (Harkleroad) Arthur M. Uhl and Carrie Middleton at their wedding in 1924. (Connie Mae Keller)