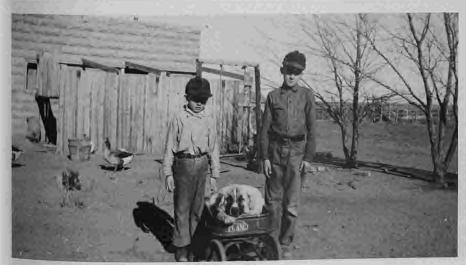

## The Land

Billy Hilt, son of John and Thelma Hilt, in 1939 feeding turkeys on a farm 14 miles southeast of Coldwater where the Ralph Deewalls now live. (Thelma Hilt)

u live,

Opposite page: An early settler in Coldwater. (Margaret Weldon) Top: Me and the one that didn't get away. (LeRoy Riner) Top right: Verner and Clyde Blackard and their coyote Blackard and their coyote Blackard, Right: Henry Woller and Johnny Kitter and their catch on the Cimarron River. (LeRoy Riner) Lower right: John Hilt and son Billy feeding the Rhode Island Reds in 1930. (Theima Hilt) Lower: Chet Roehr, early Comanche Countian. He was a Texas cowboy for 50 years. (Rita Dome)