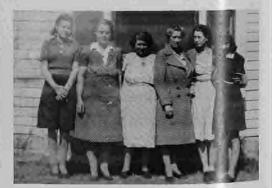

Coldwater High School class of 1988. Back row: Lori Brown, Cindi Crowley, Jason Huck, Shanda Blake, Joe Dunn, Christian Gustarsson, Matt Fry, Charisse Boley, Stephen Hokanson, Brian Sauser. Middle row: Karen Graham, Stacie Gregg, Teresa Eaton, Heather Puderbaugh. Front row: Kelly Jackson, Tasha Haas, Missy Jones, Missy Booth, Shelly Stewart, Stephanie Ricker, Tiffany Russell, Rick Dewees. Not pictured: Jolee Coles and Deborah Evans. (Lisa Brooks) Right: Wilmore High basketball team of 1926. Back row: Gordon Carter, Valtos Richardson, Eyman Hunt. Front row: Roderick Baker, Coburn Fisher, Lester Trummel, Ted Hughes. (Thelma Hilt) Far right: Protection High School girls basketball team in 1922. (Alice Beelman) Bottom: 1985 Kansas State 1A Football Champions from Coldwater High School. (Lisa Brooks) Center: Girls basketball team from Wilmore High School in 1926. Coach Rollo. Back row: Edith Bigbee, Francis Pepperd, Thelma Taylor, Helen Payne, Dorothy Carter. Front row: Pauline Booth, Virginia Berry (Capt.), Bertha Booth, Lila Carter. (Thelma Hilt)