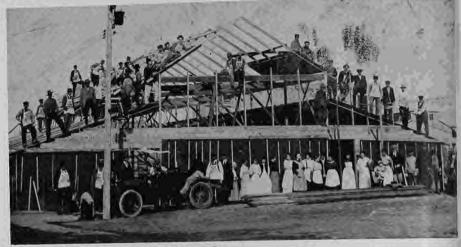

#### Buildings And Businesses

COLOWATER

Alderdice Store. James Alderdice is on the left. (Edwin Smith)

Top left: Old Roux farm north of Coldwater. Alberta Hines Thomas was born here. Later purchased by Wil Proctors. Built around 1911. (Harley Thomas) Top right: Comanche County Hospital. (Rita Dome) Center right: Building Comanche Coutny's first fair building in 1920. (Edwin Smith) Bottom: Billy Kimple, Frank Kimple, Harry Kimple. Billy Kimple came to Coldwater in 1884 and entered the livery stable business, the pioneer stable of Coldwater. He always took an active part in the development of Comanche County. He died in 1924. (Margaret Weldon)