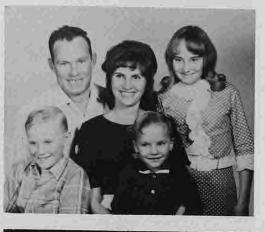

Top left: Roger and Gail Boisseau and daughter Camilia at Stan and Cynthia's wedding 1987. (Bertha Richardson) Roger, Gail and Camilia Boisseau. (Bertha Richardson) Center left: Lisa, Rusty and Alex Brooks. (Lisa Brooks) Center right: Eldon and Janet Boisseau from Wichita.(Bertha Richardson) Bottom left: back row: Ernest ferrin, Delmar Ferrin. Middle row: Nellie Ely, Maude Watkins, Nellie Ferrin, Alcana Ferrin. Front row: Norma Bigbee, Bonnie Ely, Joan Bigbee 1941. (Wendel Ferrin) Bottom right: The Dick Preston family. They lived in Wilmore for many years and now live in Wyoming. (Bertha Richardson)