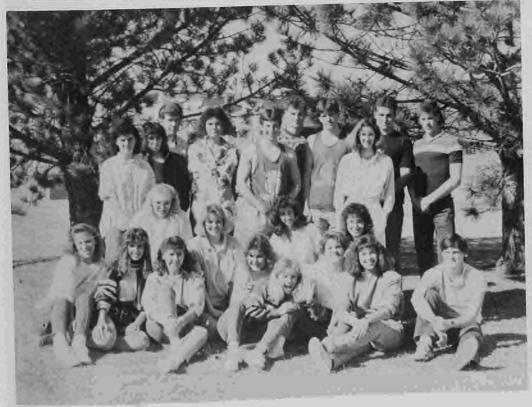

Coldwater High School class of 1988. Back row: Lori Brown, Cindi Crowley, Jason Huck, Shanda Blake, Joe Dunn, Christian Gustarsson, Matt Fry, Charisse Boley, Stephen Hokanson, Brian Sauser. Middle row: Karen Graham, Stacie Gregg, Teresa Eaton, Heather Puderbaugh. Front row: Kelly Jackson, Tasha Haas, Missy Jones, Missy Booth, Shelly Stewart, Stephanie Ricker, Tiffany Russell, Rick Dewees. Not pictured: Jolee Coles and Deborah Evans. (Lisa Brooks) Right: Wilmore High basketball team of 1926. Back row: Gordon Carter, Valtos Richardson, Eyman Hunt. Front row: Roderick Baker, Coburn Fisher, Lester Trummel, Ted Hughes. (Thelma Hilt) Far right: Protection High School girls basketball team in 1922. (Alice Beelman) Bottom: 1985 Kansas State 1A Football Champions from Coldwater High School. (Lisa Brooks) Center: Girls basketball team from Wilmore High School in 1926. Coach Rollo. Back row: Edith Bigbee, Francis Pepperd, Thelma Taylor, Helen Payne, Dorothy Carter. Front row: Pauline Booth, Virginia Berry (Capt.), Bertha Booth, Lila Carter. (Thelma Hilt)