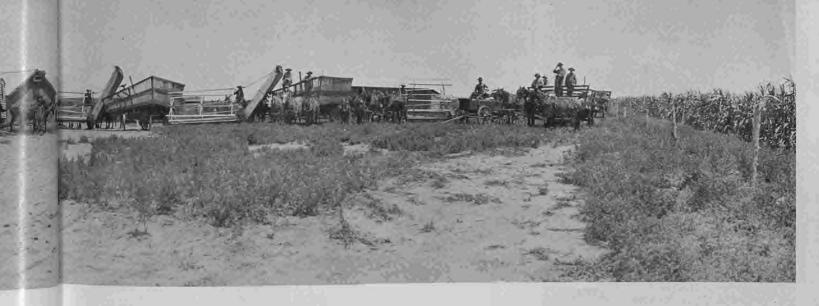

Top left: .25 a bushel wheat in 1931. (Theima Hilt) Top right: John P. Scholle and son's with harvest machinery about 1920. (Ivan Scholle) Right: Arthur M. Uhl with son Gene in 1929 on a John Deer tractor with pull type combine. (Connie Mae Keller) Bottom: Scott McCormick standing in his wheat crop. He is checking wheat heads and grains to estimate possible total yield. (Alice Beelman) Left: Clyde Blackard and grandson Anthony Lynn Koehn May 2, 1974. (Clyde Blachard)

Top: A round-up of cattle on the Tom Curran ranch about 1902. This land was bought by W. V. Jackson and is now owned by his granddaughter Margaret Jackson Morgan. (Neill Jackson) Right: Eunice Holland Schenk on tractor, Pearl McCrary standing by tractor, Bill McCrary on combine, John Hilt on first wagon. This was taken the first summer John Hilt came to Comanche County from Chillicathe, Mo. (Thelma Hilt) Lower right: John P. Scholle and family with harvest machinery about 1920. (Ivan Scholle) Lower left: Alva Morlan's combining wheat north of Protection. in 1948 Tractor operator Mose Zanes son . Combine operator Don Morlan. (Maurice G. Morlan)