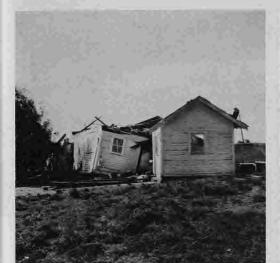

ie he

nty . 1920.

Top right: George Thompson's place west of Coldwater after a tornado. (Harley Thomas) Top right: Another view of George Thompson's after a tornado. (Harley Thomas) Center top: The school bus garage in Wilmore after a tornado May 20, 1949. (Wendel Ferrin) Center Bottom: Comanche county tornado. (Harley Thomas) Center: Forrest Wood's car under part of Wilmore Hardware after tornado on May 20, 1949. (Wendel Ferrin) Center right: Wilmore tornado. (Harley Thomas)