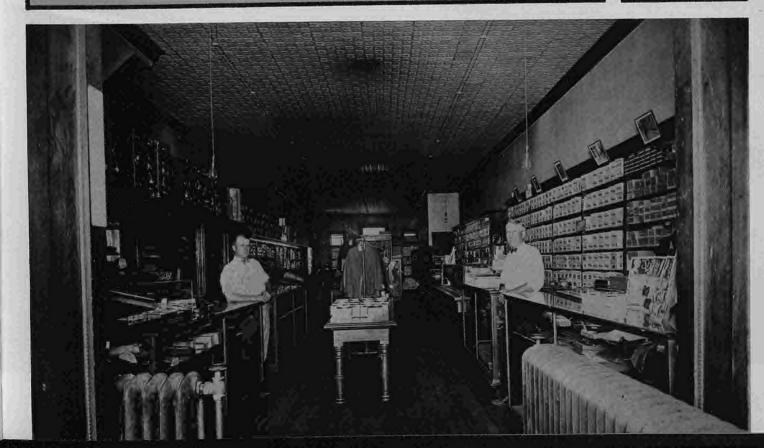

#### Buildings And Businesses

COLOWATER

Alderdice Store. James Alderdice is on the left. (Edwin Smith)

Top left: Old Roux farm north of Coldwater. Alberta Hines Thomas was born here. Later purchased by Wil Proctors. Built around 1911. (Harley Thomas) Top right: Comanche County Hospital. (Rita Dome) Center right: Building Comanche Coutny's first fair building in 1920. (Edwin Smith) Bottom: Billy Kimple, Frank Kimple, Harry Kimple. Billy Kimple came to Coldwater in 1884 and entered the livery stable business, the pioneer stable of Coldwater. He always took an active part in the development of Comanche County. He died in 1924. (Margaret Weldon)