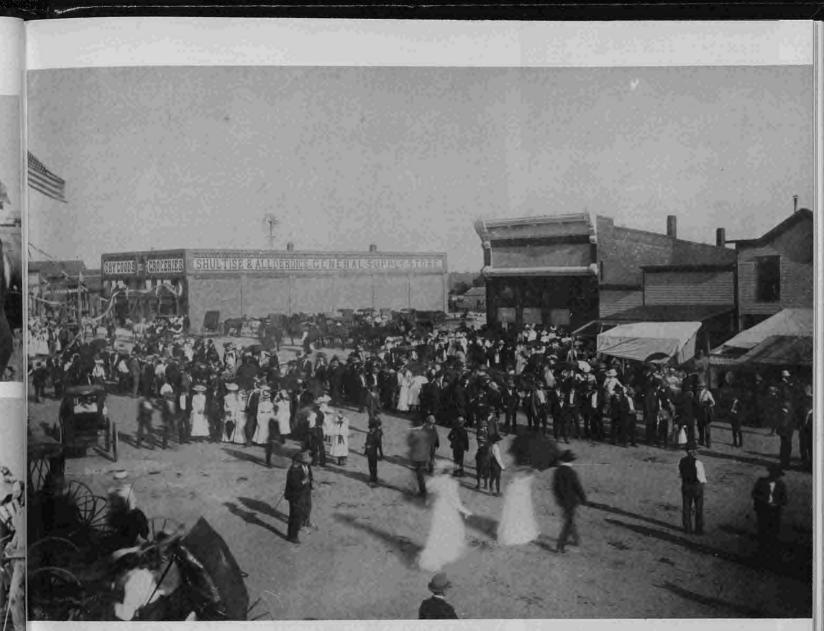

Top: Fourth of July Celebration in Coldwater in 1903. Evan Kimple is in the buggy. Frank Kimple is in the center of the street with a friend. (Margaret Weldon) Bottom left: Hanson "Cowboy Tex" Unruh riding his horse in the Wilmore Centennial Parade Sept. 5, 1987. (Saundra Unruh) Bottom right: Virgil Jellison and his working tools. (LeRoy Riner)