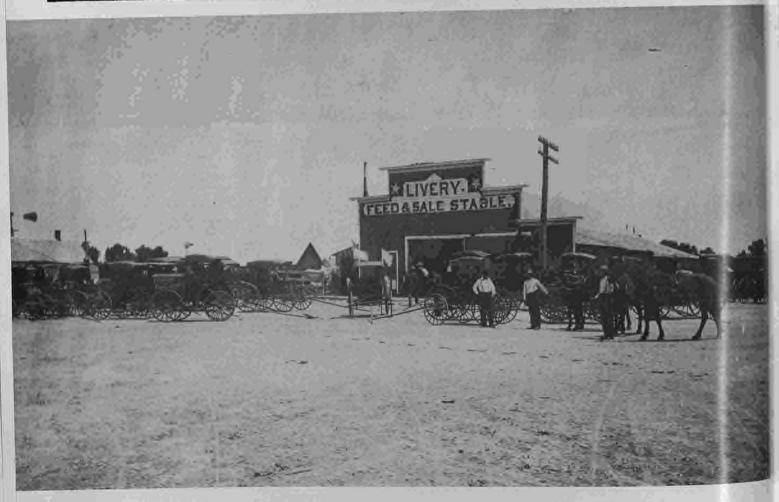

#### Buildings And Businesses

COLOWATER

Alderdice Store. James Alderdice is on the left. (Edwin Smith)

Top left: Old Roux farm north of Coldwater. Alberta Hines Thomas was born here. Later purchased by Wil Proctors. Built around 1911. (Harley Thomas) Top right: Comanche County Hospital. (Rita Dome) Center right: Building Comanche Coutny's first fair building in 1920. (Edwin Smith) Bottom: Billy Kimple, Frank Kimple, Harry Kimple. Billy Kimple came to Coldwater in 1884 and entered the livery stable business, the pioneer stable of Coldwater. He always took an active part in the development of Comanche County. He died in 1924. (Margaret Weldon)