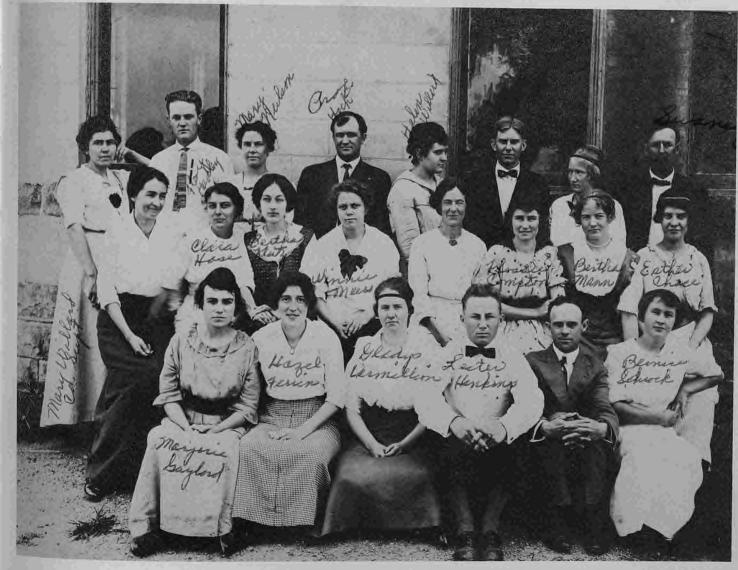

Top: Protection 1958 Order of Eastern Star officers. (Harley Thomas) Bottom: Mary Willard, Flory Hadley, Mary Nielson, Prof. Hock, Helen Willard, Clara Hose, Bertha Klutz, Winnie Meirs, Flossie Compton, Bertha Mann, Esther Chase, Marjorie Gaylord, Hazel Ferrin, Gladys Vermillion, Lester Hankins, Bernice Schrock. (Ellen Thomison)