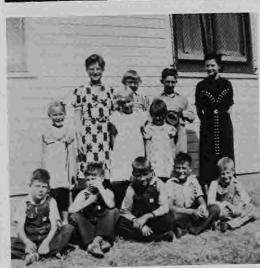

n

Top: New Home School about 1900. Emma Marley, Lena Hadley, Teacher Ola Hadley, Fred Hadley, Butler Hadley, the Davis girls from Ashland, Gurney and Lawrence Hadley. (Iva Hadley) Top right: Alice McCormick teacher of 2nd grade about 1925 in Protection. (Alice Beelman) Center right: 1912 New Home School. Back row: ? Ussleman, Lawrence Hadley, ?, Butler Hadley, ?, ?. Middle row: Howard Hadley, ?, Mary Hadley, Agnes Stevens, ?, Emma Marley, ? Hadley, ?. front row: ?, ?, ?, Wilber Hadley, ? Hadley, Earl Hadley, Helen Stevens, ?. (Iva Hadley) Bottom right: New Home Rhythm Band. Carl Robinson, Emma Friend, Carl Robbins, Rutha Lee Anderson, Winona Swarna, Jean Hadley, Dorothy Dean Tandy, Bernard Friend, Hubert Thornburg, Virginia Cary, Paul Thornburg, Clayton Sherman, June Sherman, Claude Sherman, Frances Robinson, Hershel Thornburg. (Iva Hadley) Bottom left: Tent Meeting with Rev. Oscar Maris on the left. All the others are from the Sunday School that my parents started in 1906 in a prairie school house.