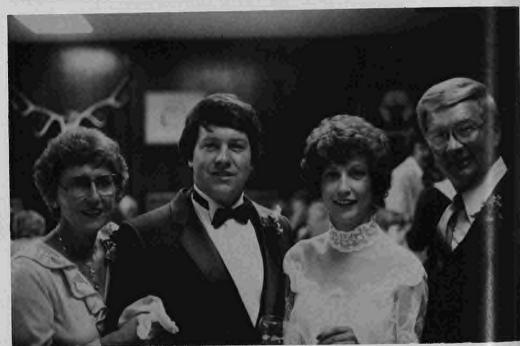

### People

Christmas 1927 Ed Kerstetter and Joe Harkleroad at the Kerstetter farm. (Harkleroad)

Left: Arthur M. Uhl around 1911. (Connie Mae Keller) Right: Loren Ferrin, born April 7, 1850 near Ausable Forks, NY, was a ploneer citizen of Comanche county. He and his brother, Arthur, settled adjacent claims 5 miles northwest of Wilmore in June of 1886. (Jerry Ferrin)