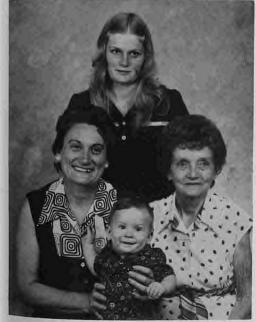

Top left: Donnie and Helen King 1942. (Rita Dome) Top center: The children of Ernest and Helen Bird: Joyce Noyes, Gary Bird, Sandra Sutton and Dona Bird. (Helen Bird) Top right: Mable Bird with her sons Richard, Bernie, Ernest and Wayne. (Helen Bird) Center left: New Home School in 1939 Jean Hadley, Ruthie Anderson, Virginia Cary White and Harland Cary. (Iva Hadley) Center right: Fourth generation picture taken in 1960 of Fred and Goldie Shane, Veryl Dodson, Imadine Goodpastor and son Billy. (Veryl Dodson) Bottom: Golden Age Club in 1985. Some members are: Margaret Swindler, Mollie Brown, Merle Johnson, Ethel Ricker, Hazel Richardson, Gladys Blake, Bertha Richardson, Lucy Parecl, Bernice Stark, Mable Bailor. (Bertha Richardson)