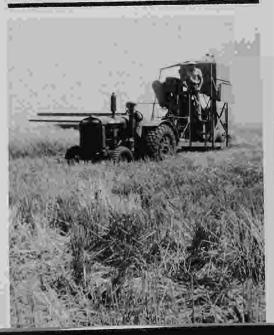

Top left: .25 a bushel wheat in 1931. (Theima Hilt) Top right: John P. Scholle and son's with harvest machinery about 1920. (Ivan Scholle) Right: Arthur M. Uhl with son Gene in 1929 on a John Deer tractor with pull type combine. (Connie Mae Keller) Bottom: Scott McCormick standing in his wheat crop. He is checking wheat heads and grains to estimate possible total yield. (Alice Beelman) Left: Clyde Blackard and grandson Anthony Lynn Koehn May 2, 1974. (Clyde Blachard)

Top: A round-up of cattle on the Tom Curran ranch about 1902. This land was bought by W. V. Jackson and is now owned by his granddaughter Margaret Jackson Morgan. (Neill Jackson) Right: Eunice Holland Schenk on tractor, Pearl McCrary standing by tractor, Bill McCrary on combine, John Hilt on first wagon. This was taken the first summer John Hilt came to Comanche County from Chillicathe, Mo. (Thelma Hilt) Lower right: John P. Scholle and family with harvest machinery about 1920. (Ivan Scholle) Lower left: Alva Morlan's combining wheat north of Protection. in 1948 Tractor operator Mose Zanes son . Combine operator Don Morlan. (Maurice G. Morlan)