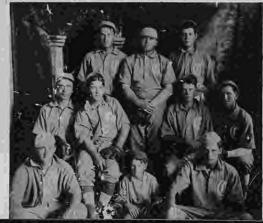

Top left: Roger Unruh and Kelly Trummel riding in the Wilmore Centennial Parade Sept. 5, 1987. (Saundra Unruh) Top center: R. Maris, F. Campbell, H. McCune, H. Pucket, V. Alderdice, T. Taylor, B. Pucket, R. Northrup, L. Hullet, H. Marley in 1906. (Thelma Hilt) Top right: Protection city team 1913. (Ellen Thomison) Center left: A Protection baseball team. (Ellen Thomison) Center right: The C.E. Richardson float in the Wilmore Centennial 1987. (Bertha Richardson) Bottom left: Cancan dancers at the Coldwater 75th Anniversary. Front row: Rita Tolan, Melanie McCoy, Patricia Lytle, Penny Marley. Middle row: Linda Lytle, Sara Ann Henderson, Sondra Darroch, Gaye Lemon, Judy Ellis, Sondra Deewall. Back row: Virginia Deewall, Martha Brass. (Melanie Goodsell) Bottom right: Coldwater basketball team in 1909 or 1910. Center player in back row is Tom Taylor. End player on right in center row is Oscar Taylor. The mascot in the center of the front row is Howard Taylor. (Thelma Hilt)