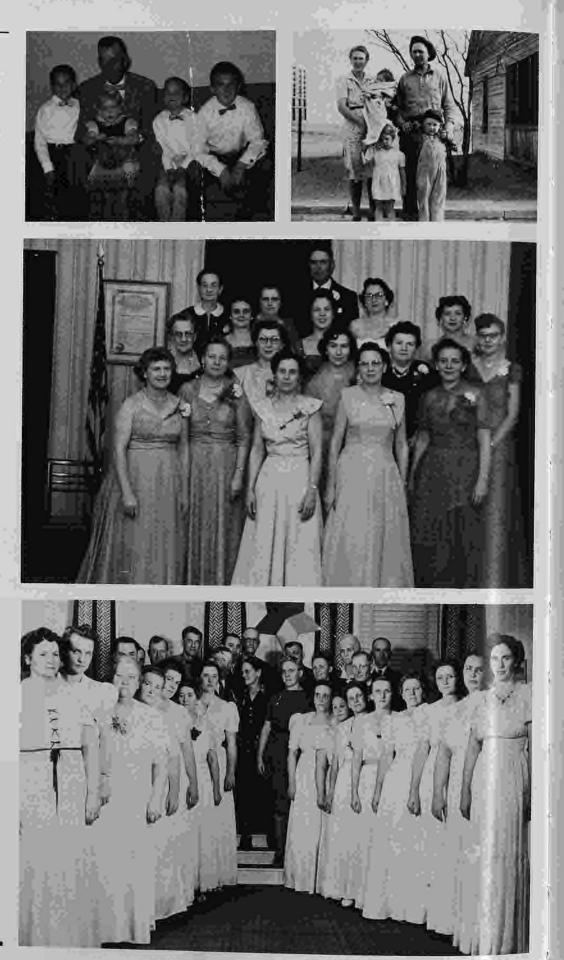

Coldwater High School class of 1988. Back row: Lori Brown, Cindi Crowley, Jason Huck, Shanda Blake, Joe Dunn, Christian Gustarsson, Matt Fry, Charisse Boley, Stephen Hokanson, Brian Sauser. Middle row: Karen Graham, Stacie Gregg, Teresa Eaton, Heather Puderbaugh. Front row: Kelly Jackson, Tasha Haas, Missy Jones, Missy Booth, Shelly Stewart, Stephanie Ricker, Tiffany Russell, Rick Dewees. Not pictured: Jolee Coles and Deborah Evans. (Lisa Brooks) Right: Wilmore High basketball team of 1926. Back row: Gordon Carter, Valtos Richardson, Eyman Hunt. Front row: Roderick Baker, Coburn Fisher, Lester Trummel, Ted Hughes. (Thelma Hilt) Far right: Protection High School girls basketball team in 1922. (Alice Beelman) Bottom: 1985 Kansas State 1A Football Champions from Coldwater High School. (Lisa Brooks) Center: Girls basketball team from Wilmore High School in 1926. Coach Rollo. Back row: Edith Bigbee, Francis Pepperd, Thelma Taylor, Helen Payne, Dorothy Carter. Front row: Pauline Booth, Virginia Berry (Capt.), Bertha Booth, Lila Carter. (Thelma Hilt)

Top: Men's Bible Class of the First Baptist Church Wilmore on May 3, 1931. Lewis Klutty, Perry Wall, Perry Barber, Bruce Snare, Jeff Foree, Van Lott, Lawrence York, Mr. Guthrie, Daddy Sommers, Sam Lawrence, Oscar Pinkston, W.J. Ray, Tom Pepperd, Mr. Smith, Lester Larimer. (Bertha Richardson) Center: 6th Grade 1948. Teacher Miss Snyder. Front row: David Frazle, Lyle Matthews, Richard Hazen, Raymond Fleming, ?, Jim Lewis, Tom Huff, Ivan Scholle, Bob McDowell. Middle row: Larry Herd, Shirley Klingensmith, Ellen Pursell, Mary Lou Herd, Margaret Frazier, Johnita Pepperd, Delbert Wallace. Back row: Miss Snyder, Barbara Kittell, Norma Jean McDowell, Dorothy Keesee, Bonnie Smith, Patricia Marks, ?, Casey, Patsy Scholle, Sharon Brewer. (Ivan Scholle) Bottom: Eagle Scout ceremony at the Coldwater Methodist Curch in 1962 or 1963. Front row: Carl and Lola Robbins, Gary Robbins, Joe McCoy, Sibyl and Ronald McCoy. The middle man at the pulpit is Galen Robbins. The organist is Hazel McMurray. (Melanie Goodsell)