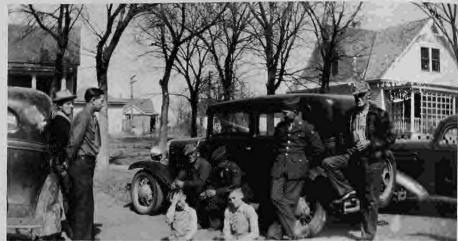

Top left: Labor Day 1953 in the Wilmore City Park. Clarice Fry, Louisa Kennedy, Florence Trummel, Alice Atteberry, Martha McMillan. (Irene Kennedy) Top right: Harry Rogers, Ted Frederick, John Rogers, Lloyd Malone, Floyd Malone, David Scholle, and Ivan and James Scholle in front when Floyd and Lloyd went to WWII in 1943. (Ivan Scholle) Center: Ernest and Nellie Ferrin and their children Wendel, Helen and Delmar in 1945. (Wendel Ferrin) Bottom left: Annie Barnett and her great-grandson Darrell Ferrin. (Wendel Ferrin) Bottom right: The Arthur Ferrin's: Fred, Cora Rockefeller, Earl, Hazel Brammer, Carrie Holmes, Harace, Elsie Fisk and Eugene in 1943. (Velma Hall)