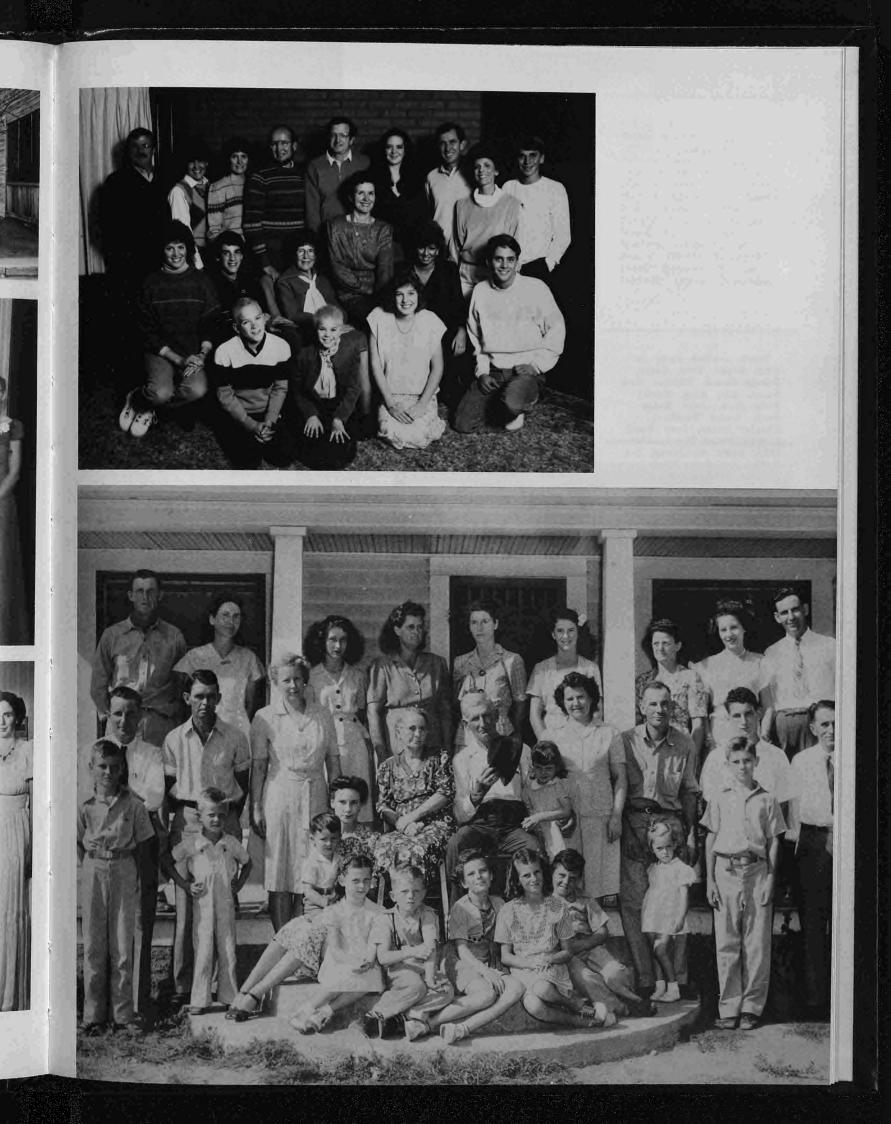

**OPPOSITE PAGE: Top:** Back row: J.D. and Carol Barker, Karen and Jerald Hadley, Dwayne and Janet Lyles, Selena Lyles, Harold and Adrene Hadley, Gunnar Hadley. Middle row: Tena and Eric Hadley, Ida Mae Hadley, Michele Lyles, Travis Hadley. Front row: Jayson and Melissa Barker, Lorna Lyles. (Caroline Melia) Bottom: Thomas family reunion 1946. Back row: Robert Dorsey, Vivian Dorsey, Lois Ray, Francis Thomas, Thelma Blackard, Dorothy Zielke, Alberta Thomas, Mary Crandall, Forrest Thomas. Second row: Harley Thomas. Clyde Blackard, Florence Ray, Mary Thomas, Richard Thomas, Patricia Hunter, Eunice Thomas, Cecil Thomas, Charles Ray, Olin Ray. Third row: Gerald Thomas, Dan Dorsey, Curt Butler, Viola Butler, Brenda Ellis, Roger Thomas. Seated: Ronnie Blackard, Darrel Thomas, Nylene Reitz, Geraldine Reeves, Larry Thomas. (Harley Thomas)