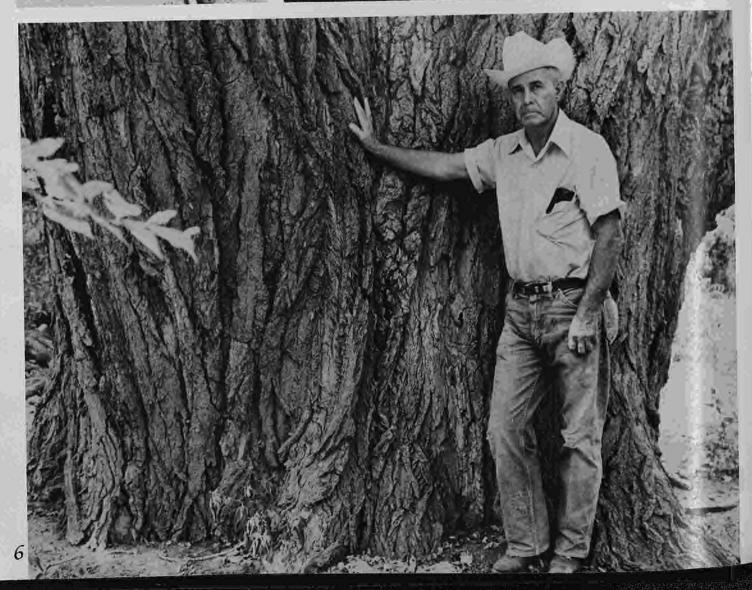

101

Left: Jerry Ferrin holds a calf's leg as his father, Wendel, brands the calf. Cousin Dan Ferrin holds the front. June 1974 at Delmar Ferrin's ranch. (Jerry Ferrin) Top: Billie Garten and Chief, the last of the Robbins thoroughbreds. (Rita Dome) Top right: David Cary, about age 7, working in the field. (Harland Cary) Right: Branding time at the Robbins ranch. (Rita Dome) Bottom: Cottonwood tree that is 26 1/2 foot around, 8 foot in diameter, 60 feet tall with a 102 foot spread. (Clyde Blackard)