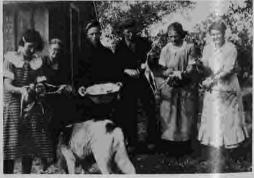

## The Land

Billy Hilt, son of John and Thelma Hilt, in 1939 feeding turkeys on a farm 14 miles southeast of Coldwater where the Ralph Deewalls now live. (Thelma Hilt)

u live,

Opposite page: An early settler in Coldwater. (Margaret Weldon) Top: Me and the one that didn't get away. (LeRoy Riner) Top right: Verner and Clyde Blackard and their coyote Blackard and their coyote Blackard, Right: Henry Woller and Johnny Kitter and their catch on the Cimarron River. (LeRoy Riner) Lower right: John Hilt and son Billy feeding the Rhode Island Reds in 1930. (Theima Hilt) Lower: Chet Roehr, early Comanche Countian. He was a Texas cowboy for 50 years. (Rita Dome)