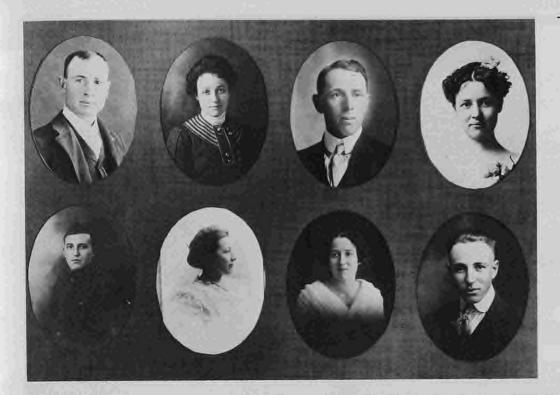

### People

Christmas 1927 Ed Kerstetter and Joe Harkleroad at the Kerstetter farm. (Harkleroad)

Left: Arthur M. Uhl around 1911. (Connie Mae Keller) Right: Loren Ferrin, born April 7, 1850 near Ausable Forks, NY, was a ploneer citizen of Comanche county. He and his brother, Arthur, settled adjacent claims 5 miles northwest of Wilmore in June of 1886. (Jerry Ferrin)