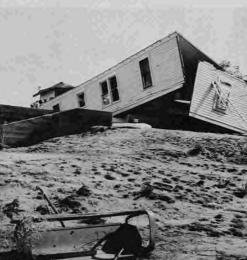

ie he

nty . 1920.

Top right: George Thompson's place west of Coldwater after a tornado. (Harley Thomas) Top right: Another view of George Thompson's after a tornado. (Harley Thomas) Center top: The school bus garage in Wilmore after a tornado May 20, 1949. (Wendel Ferrin) Center Bottom: Comanche county tornado. (Harley Thomas) Center: Forrest Wood's car under part of Wilmore Hardware after tornado on May 20, 1949. (Wendel Ferrin) Center right: Wilmore tornado. (Harley Thomas)