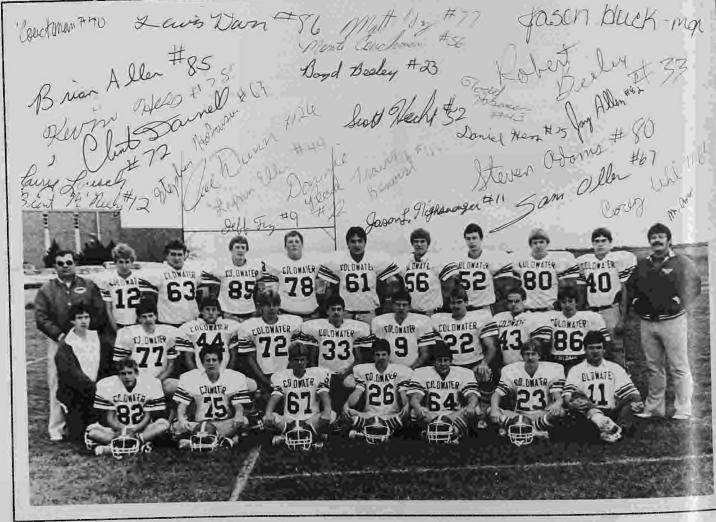

Coldwater High School class of 1988. Back row: Lori Brown, Cindi Crowley, Jason Huck, Shanda Blake, Joe Dunn, Christian Gustarsson, Matt Fry, Charisse Boley, Stephen Hokanson, Brian Sauser. Middle row: Karen Graham, Stacie Gregg, Teresa Eaton, Heather Puderbaugh. Front row: Kelly Jackson, Tasha Haas, Missy Jones, Missy Booth, Shelly Stewart, Stephanie Ricker, Tiffany Russell, Rick Dewees. Not pictured: Jolee Coles and Deborah Evans. (Lisa Brooks) Right: Wilmore High basketball team of 1926. Back row: Gordon Carter, Valtos Richardson, Eyman Hunt. Front row: Roderick Baker, Coburn Fisher, Lester Trummel, Ted Hughes. (Thelma Hilt) Far right: Protection High School girls basketball team in 1922. (Alice Beelman) Bottom: 1985 Kansas State 1A Football Champions from Coldwater High School. (Lisa Brooks) Center: Girls basketball team from Wilmore High School in 1926. Coach Rollo. Back row: Edith Bigbee, Francis Pepperd, Thelma Taylor, Helen Payne, Dorothy Carter. Front row: Pauline Booth, Virginia Berry (Capt.), Bertha Booth, Lila Carter. (Thelma Hilt)