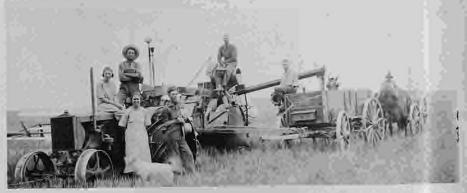

Top left: .25 a bushel wheat in 1931. (Theima Hilt) Top right: John P. Scholle and son's with harvest machinery about 1920. (Ivan Scholle) Right: Arthur M. Uhl with son Gene in 1929 on a John Deer tractor with pull type combine. (Connie Mae Keller) Bottom: Scott McCormick standing in his wheat crop. He is checking wheat heads and grains to estimate possible total yield. (Alice Beelman) Left: Clyde Blackard and grandson Anthony Lynn Koehn May 2, 1974. (Clyde Blachard)

Top: A round-up of cattle on the Tom Curran ranch about 1902. This land was bought by W. V. Jackson and is now owned by his granddaughter Margaret Jackson Morgan. (Neill Jackson) Right: Eunice Holland Schenk on tractor, Pearl McCrary standing by tractor, Bill McCrary on combine, John Hilt on first wagon. This was taken the first summer John Hilt came to Comanche County from Chillicathe, Mo. (Thelma Hilt) Lower right: John P. Scholle and family with harvest machinery about 1920. (Ivan Scholle) Lower left: Alva Morlan's combining wheat north of Protection. in 1948 Tractor operator Mose Zanes son . Combine operator Don Morlan. (Maurice G. Morlan)