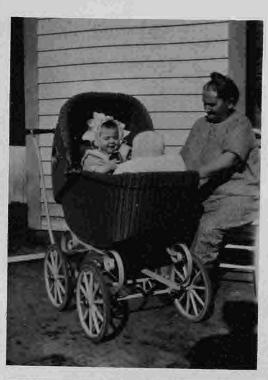

David J. Scholle 1957 city superintendent. (Ivan Scholle) Floyd and Lloyd Malone in 1943 before leaving for WWII. (Ivan Scholle)

(Irene Kennedy)