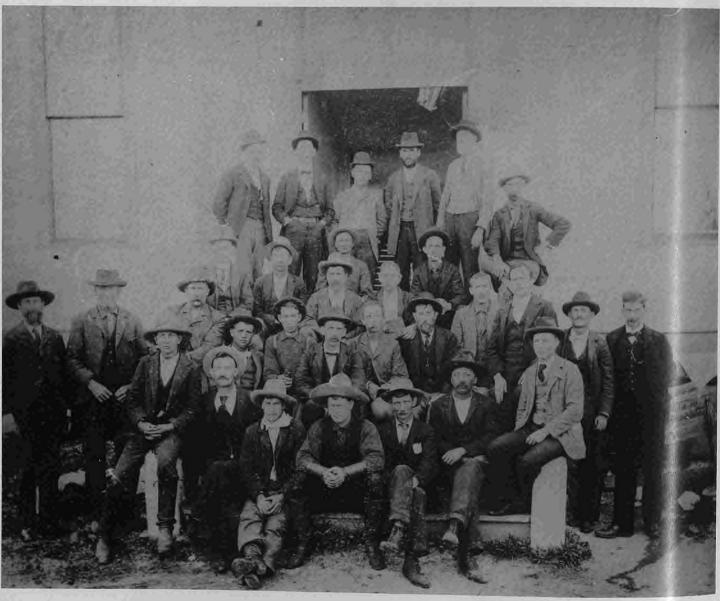

Top: A Neilson tractor demonstration about 1920 in southern Comanche County. W. V. Jackson is seated on the tractor. (Neill Jackson) Left: At the Gregg Ranch to brand cattle: Leonard Pope, Gomer Lemon, Lester Alley, Pete Huckelbridge, Charles Gregg, Charles Jackson, John Deewall, Roy Ellis, Fred Parker, Loren Ring, Philo Gregg, Muriel Gregg, Roy Deewall, Charles Einsel. (Rachel Booth) Lower left: Leo, Robin and Bob -: branding time at the Robbins ranch. (Rita Dome) Lower right: Leonard and Gene Pope at the ranch in 1959. (Naomi Jutz)