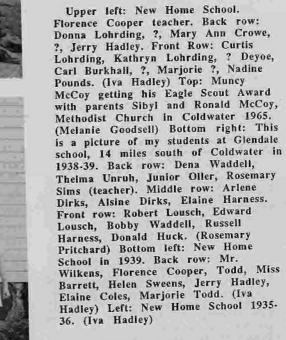

n

Top: New Home School about 1900. Emma Marley, Lena Hadley, Teacher Ola Hadley, Fred Hadley, Butler Hadley, the Davis girls from Ashland, Gurney and Lawrence Hadley. (Iva Hadley) Top right: Alice McCormick teacher of 2nd grade about 1925 in Protection. (Alice Beelman) Center right: 1912 New Home School. Back row: ? Ussleman, Lawrence Hadley, ?, Butler Hadley, ?, ?. Middle row: Howard Hadley, ?, Mary Hadley, Agnes Stevens, ?, Emma Marley, ? Hadley, ?. front row: ?, ?, ?, Wilber Hadley, ? Hadley, Earl Hadley, Helen Stevens, ?. (Iva Hadley) Bottom right: New Home Rhythm Band. Carl Robinson, Emma Friend, Carl Robbins, Rutha Lee Anderson, Winona Swarna, Jean Hadley, Dorothy Dean Tandy, Bernard Friend, Hubert Thornburg, Virginia Cary, Paul Thornburg, Clayton Sherman, June Sherman, Claude Sherman, Frances Robinson, Hershel Thornburg. (Iva Hadley) Bottom left: Tent Meeting with Rev. Oscar Maris on the left. All the others are from the Sunday School that my parents started in 1906 in a prairie school house.

Top: Men's Bible Class of the First Baptist Church Wilmore on May 3, 1931. Lewis Klutty, Perry Wall, Perry Barber, Bruce Snare, Jeff Foree, Van Lott, Lawrence York, Mr. Guthrie, Daddy Sommers, Sam Lawrence, Oscar Pinkston, W.J. Ray, Tom Pepperd, Mr. Smith, Lester Larimer. (Bertha Richardson) Center: 6th Grade 1948. Teacher Miss Snyder. Front row: David Frazle, Lyle Matthews, Richard Hazen, Raymond Fleming, ?, Jim Lewis, Tom Huff, Ivan Scholle, Bob McDowell. Middle row: Larry Herd, Shirley Klingensmith, Ellen Pursell, Mary Lou Herd, Margaret Frazier, Johnita Pepperd, Delbert Wallace. Back row: Miss Snyder, Barbara Kittell, Norma Jean McDowell, Dorothy Keesee, Bonnie Smith, Patricia Marks, ?, Casey, Patsy Scholle, Sharon Brewer. (Ivan Scholle) Bottom: Eagle Scout ceremony at the Coldwater Methodist Curch in 1962 or 1963. Front row: Carl and Lola Robbins, Gary Robbins, Joe McCoy, Sibyl and Ronald McCoy. The middle man at the pulpit is Galen Robbins. The organist is Hazel McMurray. (Melanie Goodsell)