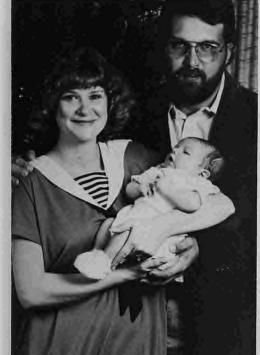

Top left: Roger and Gail Boisseau and daughter Camilia at Stan and Cynthia's wedding 1987. (Bertha Richardson) Roger, Gail and Camilia Boisseau. (Bertha Richardson) Center left: Lisa, Rusty and Alex Brooks. (Lisa Brooks) Center right: Eldon and Janet Boisseau from Wichita.(Bertha Richardson) Bottom left: back row: Ernest ferrin, Delmar Ferrin. Middle row: Nellie Ely, Maude Watkins, Nellie Ferrin, Alcana Ferrin. Front row: Norma Bigbee, Bonnie Ely, Joan Bigbee 1941. (Wendel Ferrin) Bottom right: The Dick Preston family. They lived in Wilmore for many years and now live in Wyoming. (Bertha Richardson)