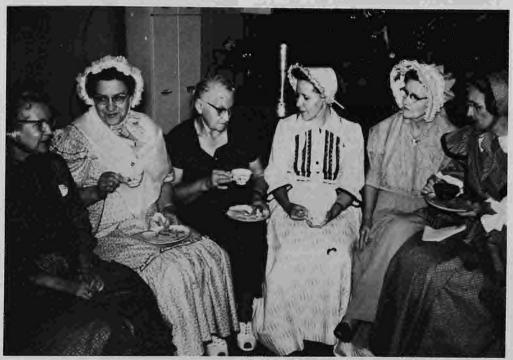

Stud Rich

Top left: Stan Richardson and sons Stan Jr. and Bobby. They live in Wadsworth, Ohio. (Bertha Richardson) Top right: Marge Riner and our daughter Arline in 1965. (LeRoy Riner) cheter: Diamond Jubilee ladies ter Thes Cary's mother, Helen Kig, Fern Martin, Lucy Williams, Ruby Gard, Bernice Herd. (Rita Dome) Bottom left: Farry, Pete, Violet, Lyle and Jeti Haug in 1957. (Violet Haug in 1957. (Viole