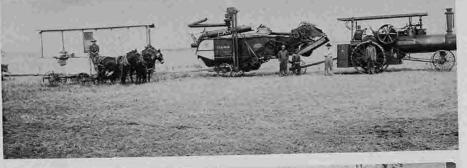

Top: A Neilson tractor demonstration about 1920 in southern Comanche County. W. V. Jackson is seated on the tractor. (Neill Jackson) Left: At the Gregg Ranch to brand cattle: Leonard Pope, Gomer Lemon, Lester Alley, Pete Huckelbridge, Charles Gregg, Charles Jackson, John Deewall, Roy Ellis, Fred Parker, Loren Ring, Philo Gregg, Muriel Gregg, Roy Deewall, Charles Einsel. (Rachel Booth) Lower left: Leo, Robin and Bob -: branding time at the Robbins ranch. (Rita Dome) Lower right: Leonard and Gene Pope at the ranch in 1959. (Naomi Jutz)