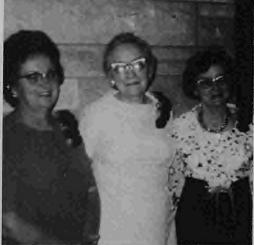

Stud Rich

Top left: Stan Richardson and sons Stan Jr. and Bobby. They live in Wadsworth, Ohio. (Bertha Richardson) Top right: Marge Riner and our daughter Arline in 1965. (LeRoy Riner) cheter: Diamond Jubilee ladies ter Thes Cary's mother, Helen Kig, Fern Martin, Lucy Williams, Ruby Gard, Bernice Herd. (Rita Dome) Bottom left: Farry, Pete, Violet, Lyle and Jeti Haug in 1957. (Violet Haug in 1957. (Viole