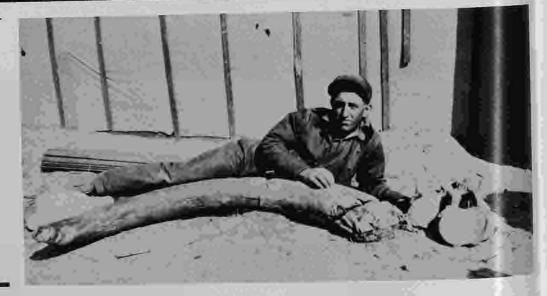

### Potpourri

This picture is of a Mastodon tusk which we uncovered in the west ditch of the lower end of the cut section of the approach to the newly constructed Cimarron River bridge south of Protection in 1930. We never found the tip end of the tusk, but did find several molar teeth and some vertibrae. The man lying along the tusk is Roy Mudd who was working for the county at that time. We notified the University of Kansas historical society and they took the tusk and other parts to the university in Lawrence. (Waldo Wollam)