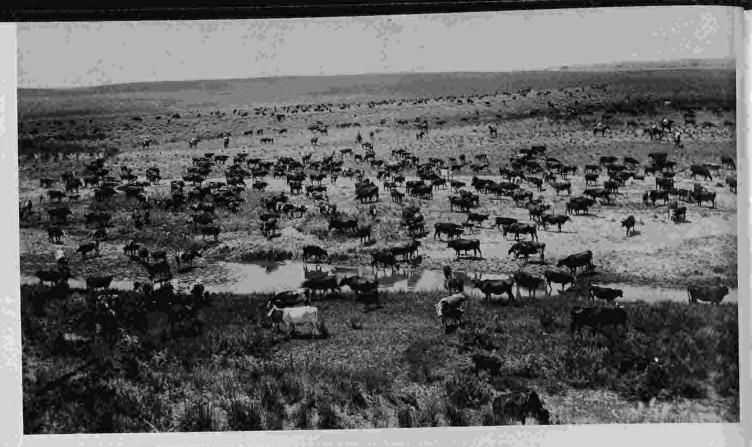

Top: A round-up of cattle on the Tom Curran ranch about 1902. This land was bought by W. V. Jackson and is now owned by his granddaughter Margaret Jackson Morgan. (Neill Jackson) Right: Eunice Holland Schenk on tractor, Pearl McCrary standing by tractor, Bill McCrary on combine, John Hilt on first wagon. This was taken the first summer John Hilt came to Comanche County from Chillicathe, Mo. (Thelma Hilt) Lower right: John P. Scholle and family with harvest machinery about 1920. (Ivan Scholle) Lower left: Alva Morlan's combining wheat north of Protection. in 1948 Tractor operator Mose Zanes son . Combine operator Don Morlan. (Maurice G. Morlan)