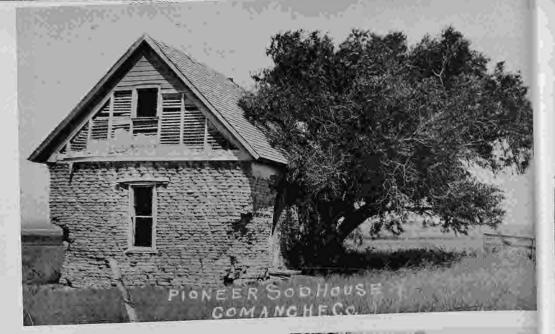

THE OF U

Top: Early day sod house that was also a schoolhouse. (Edwin Smith) Center left: Amy Anderson, daughter of Clayton and Lena (Canfield) Smith, on left. The lady on the right is assumed to be Mrs. John E. Smith. They were co-owners of the Coldwater Millinery Store in early 1914. Mrs. Smith sold her interest in the shop to Amy when she married Mr. Hoofer. In 1915 the shop was sold to Gladys Taylor and Amy moved to Arizona. (Geneva Martinson) Center right: This house is located at 600 S. Boston in Coldwater. (Marjorie Farrar) Bottom left: Aurthur Ferrin's home in Wilmore 1937. (Velma Hall) Bottom right: This is the Freemond Peterson for Protection. Freemond bought it in 1941 from Rod Sibbit and lived there until his death in 1969. The Charles Peterson family lives there now. (Shriey Wood)