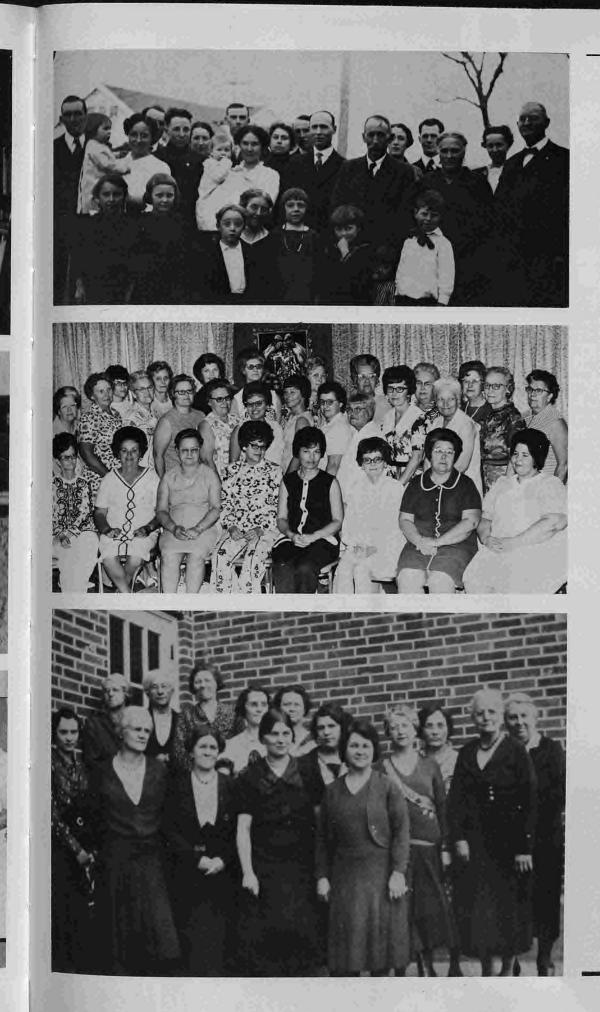

Top: Family Reunion 1915 left to right: Elza Holmes, Libbet Holmes, Carrie Holmes, Earl, Horace, Cora, Grace, Victor Rockefeller, Ethel Ferrin, Fern, Fred, Eugene, Arthur Ferrin, Hazel, Jack Brammer, Alice Ferrin, Elsie and Claude Fisk. Children in front: Helen McKinney, Hazel Fisk, Elza Homes, Jr., Grandma Holmes, Helene Gregg, Alice Webb, Gordon Ferrin, Arthur Ferrin. (Velma Hall) Center: Wilmore Study and Social Club 1971. (Bertha Richardson) Bottom: Wilmore Eastern Star 1931. Clara Moberly, Mrs. Tom Berry, Margaret Kernahan, Mrs. Bruce Snare, Ethel Masterson, Karen Smith, Elizabeth, Mrs. Van Lott, Mrs. R.O. Nevene, Mrs. George Brown, Mrs. Sherer, Bertha Pepperd.