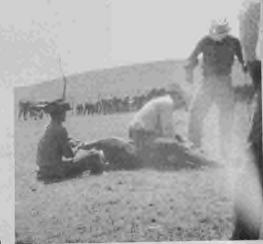

101

Left: Jerry Ferrin holds a calf's leg as his father, Wendel, brands the calf. Cousin Dan Ferrin holds the front. June 1974 at Delmar Ferrin's ranch. (Jerry Ferrin) Top: Billie Garten and Chief, the last of the Robbins thoroughbreds. (Rita Dome) Top right: David Cary, about age 7, working in the field. (Harland Cary) Right: Branding time at the Robbins ranch. (Rita Dome) Bottom: Cottonwood tree that is 26 1/2 foot around, 8 foot in diameter, 60 feet tall with a 102 foot spread. (Clyde Blackard)

Top: A Neilson tractor demonstration about 1920 in southern Comanche County. W. V. Jackson is seated on the tractor. (Neill Jackson) Left: At the Gregg Ranch to brand cattle: Leonard Pope, Gomer Lemon, Lester Alley, Pete Huckelbridge, Charles Gregg, Charles Jackson, John Deewall, Roy Ellis, Fred Parker, Loren Ring, Philo Gregg, Muriel Gregg, Roy Deewall, Charles Einsel. (Rachel Booth) Lower left: Leo, Robin and Bob -: branding time at the Robbins ranch. (Rita Dome) Lower right: Leonard and Gene Pope at the ranch in 1959. (Naomi Jutz)