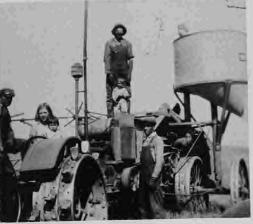

Top left: .25 a bushel wheat in 1931. (Theima Hilt) Top right: John P. Scholle and son's with harvest machinery about 1920. (Ivan Scholle) Right: Arthur M. Uhl with son Gene in 1929 on a John Deer tractor with pull type combine. (Connie Mae Keller) Bottom: Scott McCormick standing in his wheat crop. He is checking wheat heads and grains to estimate possible total yield. (Alice Beelman) Left: Clyde Blackard and grandson Anthony Lynn Koehn May 2, 1974. (Clyde Blachard)

Top: A round-up of cattle on the Tom Curran ranch about 1902. This land was bought by W. V. Jackson and is now owned by his granddaughter Margaret Jackson Morgan. (Neill Jackson) Right: Eunice Holland Schenk on tractor, Pearl McCrary standing by tractor, Bill McCrary on combine, John Hilt on first wagon. This was taken the first summer John Hilt came to Comanche County from Chillicathe, Mo. (Thelma Hilt) Lower right: John P. Scholle and family with harvest machinery about 1920. (Ivan Scholle) Lower left: Alva Morlan's combining wheat north of Protection. in 1948 Tractor operator Mose Zanes son . Combine operator Don Morlan. (Maurice G. Morlan)