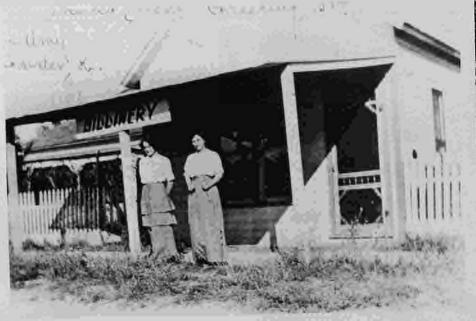

THE OF U

Top: Early day sod house that was also a schoolhouse. (Edwin Smith) Center left: Amy Anderson, daughter of Clayton and Lena (Canfield) Smith, on left. The lady on the right is assumed to be Mrs. John E. Smith. They were co-owners of the Coldwater Millinery Store in early 1914. Mrs. Smith sold her interest in the shop to Amy when she married Mr. Hoofer. In 1915 the shop was sold to Gladys Taylor and Amy moved to Arizona. (Geneva Martinson) Center right: This house is located at 600 S. Boston in Coldwater. (Marjorie Farrar) Bottom left: Aurthur Ferrin's home in Wilmore 1937. (Velma Hall) Bottom right: This is the Freemond Peterson for Protection. Freemond bought it in 1941 from Rod Sibbit and lived there until his death in 1969. The Charles Peterson family lives there now. (Shriey Wood)