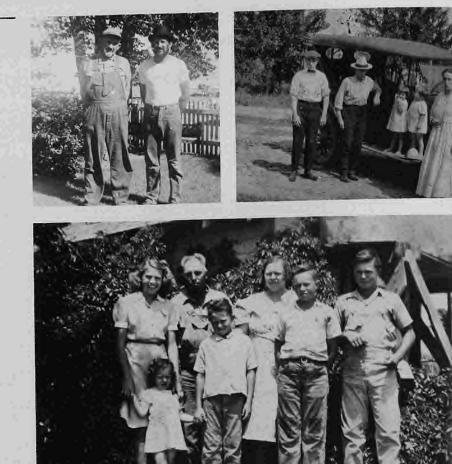

101

Left: Jerry Ferrin holds a calf's leg as his father, Wendel, brands the calf. Cousin Dan Ferrin holds the front. June 1974 at Delmar Ferrin's ranch. (Jerry Ferrin) Top: Billie Garten and Chief, the last of the Robbins thoroughbreds. (Rita Dome) Top right: David Cary, about age 7, working in the field. (Harland Cary) Right: Branding time at the Robbins ranch. (Rita Dome) Bottom: Cottonwood tree that is 26 1/2 foot around, 8 foot in diameter, 60 feet tall with a 102 foot spread. (Clyde Blackard)

Top left: Byron Fisher, David Cary, Frank Hadley 1921. (Iva Hadley) Top center: Sons of Wendel and Alice Ferrin: Brent Delane, Jerry Dean, Darrell Gene 1957. (Jerry Ferrin) Top right: David Cary, Harland Cary, Virginia Cary White needing extra money. (Harland Cary) Center left: William Robert Norton and sister Alice Lorene Norton, children of Robert and Gladys Norton of Protection 1931. (Jerry Ferrin) Center right: Hazel Thompson Crouse with her sister and brother. (Harland Cary) Bottom left: Three sets of twins at the New Home School: June and Jean Sherman, Connie Mae and Snerman, Connie Mae and Gene Uhl, Linton and Clayton Sherman 1937. (Connie Mae Keller) Bottom right: Sixth grade: Harland Cary, Richard Crowe. Seventh grade: Haxel Flowers, Lola Kropf, Don Robinson, Audrey Thornburg. Eighth grade: Thelma Flowers, Rose Hackney, David Cary, 1928-29 New Home School upper room. (Harland Cary)