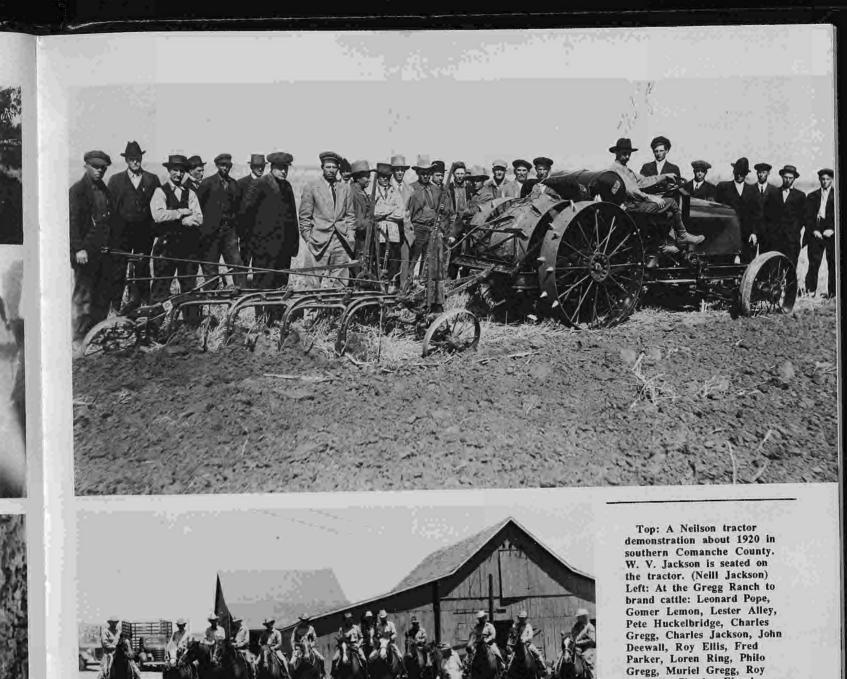

Top: A Neilson tractor demonstration about 1920 in southern Comanche County. W. V. Jackson is seated on the tractor. (Neill Jackson) Left: At the Gregg Ranch to brand cattle: Leonard Pope, Gomer Lemon, Lester Alley, Pete Huckelbridge, Charles Gregg, Charles Jackson, John Deewall, Roy Ellis, Fred Parker, Loren Ring, Philo Gregg, Muriel Gregg, Roy Deewall, Charles Einsel. (Rachel Booth) Lower left: Leo, Robin and Bob -: branding time at the Robbins ranch. (Rita Dome) Lower right: Leonard and Gene Pope at the ranch in 1959. (Naomi Jutz)