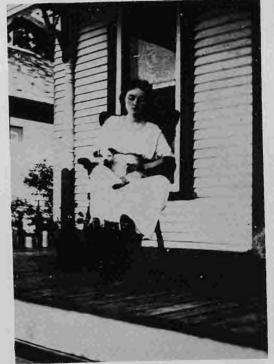

## The Land

Billy Hilt, son of John and Thelma Hilt, in 1939 feeding turkeys on a farm 14 miles southeast of Coldwater where the Ralph Deewalls now live. (Thelma Hilt)

u live,

Opposite page: An early settler in Coldwater. (Margaret Weldon) Top: Me and the one that didn't get away. (LeRoy Riner) Top right: Verner and Clyde Blackard and their coyote Blackard and their coyote Blackard, Right: Henry Woller and Johnny Kitter and their catch on the Cimarron River. (LeRoy Riner) Lower right: John Hilt and son Billy feeding the Rhode Island Reds in 1930. (Theima Hilt) Lower: Chet Roehr, early Comanche Countian. He was a Texas cowboy for 50 years. (Rita Dome)