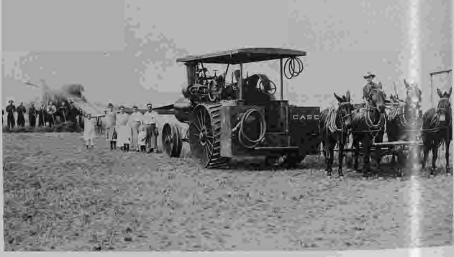

Top: A Neilson tractor demonstration about 1920 in southern Comanche County. W. V. Jackson is seated on the tractor. (Neill Jackson) Left: At the Gregg Ranch to brand cattle: Leonard Pope, Gomer Lemon, Lester Alley, Pete Huckelbridge, Charles Gregg, Charles Jackson, John Deewall, Roy Ellis, Fred Parker, Loren Ring, Philo Gregg, Muriel Gregg, Roy Deewall, Charles Einsel. (Rachel Booth) Lower left: Leo, Robin and Bob -: branding time at the Robbins ranch. (Rita Dome) Lower right: Leonard and Gene Pope at the ranch in 1959. (Naomi Jutz)