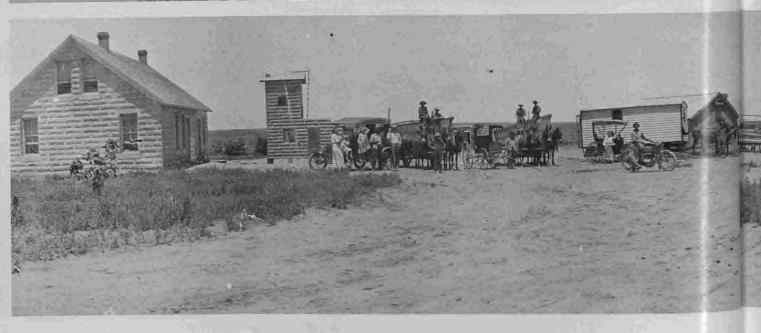

## The Land

Billy Hilt, son of John and Thelma Hilt, in 1939 feeding turkeys on a farm 14 miles southeast of Coldwater where the Ralph Deewalls now live. (Thelma Hilt)

u live,

Opposite page: An early settler in Coldwater. (Margaret Weldon) Top: Me and the one that didn't get away. (LeRoy Riner) Top right: Verner and Clyde Blackard and their coyote Blackard and their coyote Blackard, Right: Henry Woller and Johnny Kitter and their catch on the Cimarron River. (LeRoy Riner) Lower right: John Hilt and son Billy feeding the Rhode Island Reds in 1930. (Theima Hilt) Lower: Chet Roehr, early Comanche Countian. He was a Texas cowboy for 50 years. (Rita Dome)