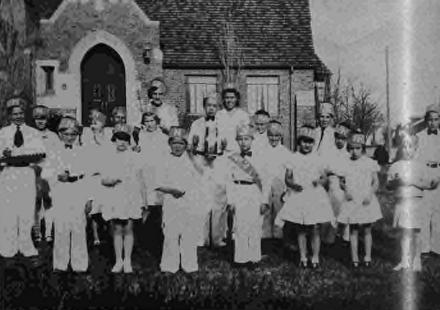

Top: 4H dancers in 1957. Dennis Swayze, ?, Jim Haas, Jim Rafler, ? Lohrding, Linda White, Linda Jackson, Sharon Hadley. (Melanie Goodsell) Center left: The Memorial Rose Garden in Coldwater dedicated to the memory of service men and women from Comanche County. (Bertha Richardson) Center right: Talent show at the VFW building in Coldwater Nov. 1958. Onstage Rodney Blount and Morris Deewall singing a duet. Louise Lohrding and Melanie McCoy seated in the band. (Melanie Goodsell) Bottom: Another view of the rose garden. The Garden Club took care of it for 10 years. (Bertha Richardson)