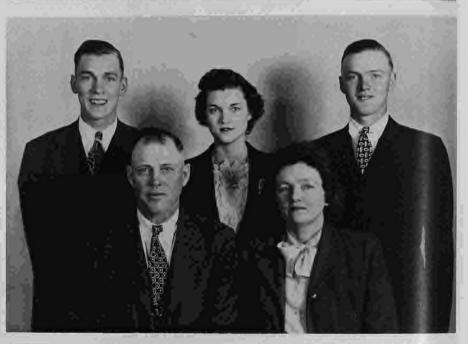

David J. Scholle 1957 city superintendent. (Ivan Scholle) Floyd and Lloyd Malone in 1943 before leaving for WWII. (Ivan Scholle)

(Irene Kennedy)