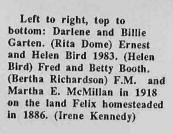

Top left: Restored Wilmore Hotel 1975. Ed Baker, Don Robinson, Bertha Richardson, Frances Butcher, RoseMary Boles Harvey and husband, Al Martens, Bruce Wadel, Dwight Unruh, Valtos Richardson (on roof). (Bertha Richardson) Top right: The telegrapher, Joe Harkleroad at work at the Coldwater Depot in 1941. (Harkleroad) Bottom right: The home of Felix and Martha McMillan where they lived and raised their family of six children. Mrs. McMillan left the farm when Martin was called to the service of his country in November 1942 and he died in service September 22, 1943. This picture was taken in 1949. (Irene Kennedy) Bottom left: Lawrence Critzer in the early 1900s in the Protection butcher shop. (Ruth Winn) Left: Claude and Alice Sims, my parents, around 1940 on the porch of the Northside Market. (Rosemary Pritchard)