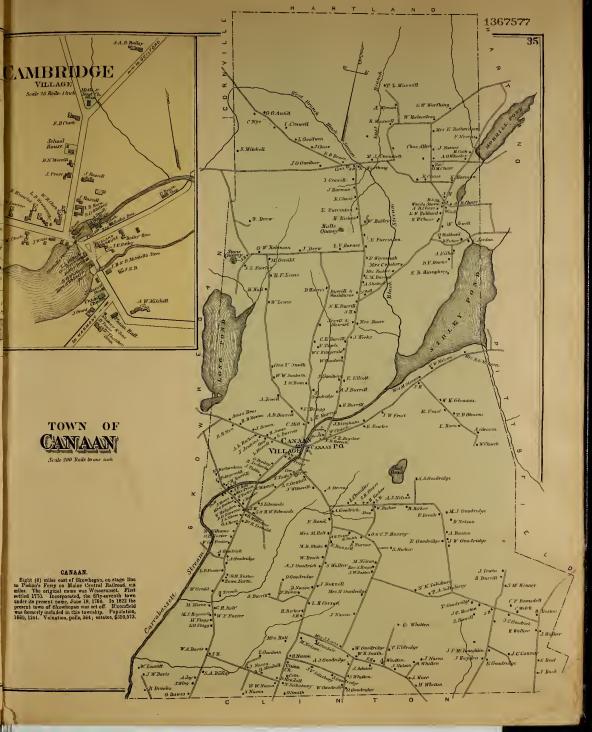

, 3, 4, 7, 5, " "74  "1, 2, 3, 4, 7, 7, "74  Misery, "2, R. 7, "75  Misery, "3, R. 7, "75  Misery, "4, R. 7, "75  Misery, "5, 6, R. 7, "75  Misery, "4, R. 7, "75  Misery, "5, 6, R. 7, "75  Misery, "5, 6, R. 7, "75  Misery, "4, R. 7, "75  Misery, "4, R. 7, "75  Misery, "4, R. 7, "75  Misery, "5, 6, R. 7, "75  Misery, "5, 6, R. 7, "75  Misery, "6, R. 7, "75  Misery, "75   |

























# MADISON

## ANSON

VILLAGE

Scale 25 rods -1 rnch































(1)







## TOWN OF BRIGHTOI

Scale 200 Rods 1 Inch

#### BRIGHTON.

Twenty (20) miles N. of Skowhczau, on stage line from Skowhczau to Moosehead Lake. Incorporated under name of "North Hill" May 11, 1816. Name changed Jan. 29, 1827. Population, 1880, 585. Val-uation, polls, 146; estates, \$11,039.























# DETROIT

Scale 200 Rods - 1 inch

















# TOWN OF HARMON

Scale 200 Rods to one inch

# HARMONY.

Ninctees (19) miles N.E. of Skorbegao. Terminar of stope inte from Fittindel oo M. O. R. K. First settled 1796, and known as Vaughtown, being camed for Charles Vaopho, the former proprietor. Originally granted to the trustees of Hindowell Academy by the State of Massachusetts. Incorporate 1,1933, and name changed so the propulsion of the proposal of the proposal of the proposal of the propulsion of the proposal of the State of Massachusetts. Incorporate 1,200, 1933. And annotation of the propulsion of the propu























# TOWN OF PORTHAND

Scale 200 rods 1 inch Surveyed by Sanuel Gould

### NEW PORTLAND.

NEW PORTLAND.

Twenty (20) miles N.W. of Skowbegan, on