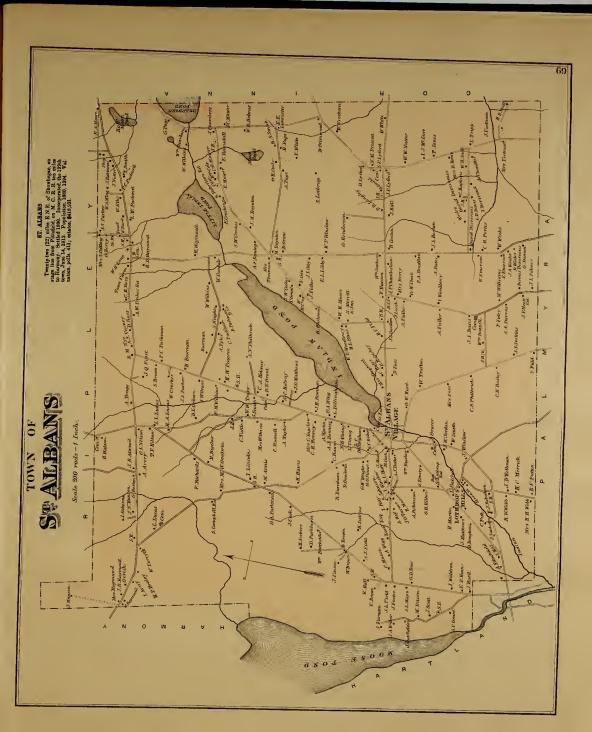

Dead River. This township was given to the safe forcer of Falmonth (now Portland) by the General Court of Massachuett, to indomnify them in part for the loss lie citizens sustained by destruction of the town by the British field to 1728. Heaps the name of the court of the safe to the safe and the safe of the safe and the safe and



Scale 200 Rods - one Inch

## NORRIDGEWOCK.

NORKHIDEWOOK.

Five (5) miles S.W. of Skowhagan, on Somerast.

Rairroad, and stage roule from Stowlegan to Mercer.

Taken possession of by the Presch of the Control of the















# STARKS.

Fourteen (14) miles W.S.W. of Skowhsgan, on the stage line from Anson. Settled 1774. Named in honor of Gen. Juhn Stark. Incorporated Feb. 23, 1795. Popiniston, 1880, 929. Valuation, polls, 269; estates, §312,264.