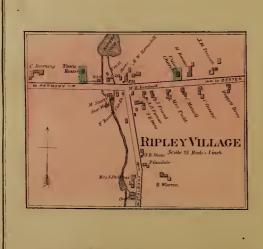

WILD LANDS.  WILD LANDS.  Plan No. 1  East Moxie, Town, 2, R. 4, B.K.P., E.R.  Square Town, "2, "5, " "53  Flere Pond, "2, "4, " W.K.R.  Pierce Pond, "2, "4, " W.K.R.  Pierce Pond, "2, "4, " W.K.R.  Nos. 1, 2, 3, 4, R. 5, " "51  "1, 2, 3, 4, 5, 5, " "71  "1, 2, 3, 4, 5, 5, " "71  "1, 2, 3, 4, 5, 6, " "72  "1, 2, 3, 4, 7, 5, " "73  "1, 2, 3, 4, 7, 5, " "74  "1, 2, 3, 4, 7, 7, "74  Misery, "2, R. 7, "75  Misery, "3, R. 7, "75  Misery, "4, R. 7, "75  Misery, "5, 6, R. 7, "75  Misery, "4, R. 7, "75  Misery, "5, 6, R. 7, "75  Misery, "5, 6, R. 7, "75  Misery, "4, R. 7, "75  Misery, "4, R. 7, "75  Misery, "4, R. 7, "75  Misery, "5, 6, R. 7, "75  Misery, "5, 6, R. 7, "75  Misery, "6, R. 7, "75  Misery, "75   |

























# MADISON

## ANSON

VILLAGE

Scale 25 rods -1 rnch































(1)







## TOWN OF BRIGHTOI

Scale 200 Rods 1 Inch

#### BRIGHTON.

Twenty (20) miles N. of Skowhczau, on stage line from Skowhczau to Moosehead Lake. Incorporated under name of "North Hill" May 11, 1816. Name changed Jan. 29, 1827. Population, 1880, 585. Val-uation, polls, 146; estates, \$11,039.























# DETROIT

Scale 200 Rods - 1 inch

















# TOWN OF HARMON

Scale 200 Rods to one inch

# HARMONY.

Ninctees (19) miles N.E. of Skorbegao. Terminar of stope inte from Fittindel oo M. O. R. K. First settled 1796, and known as Vaughtown, being camed for Charles Vaopho, the former proprietor. Originally granted to the trustees of Hindowell Academy by the State of Massachusetts. Incorporate 1,1933, and name changed so the propulsion of the pro