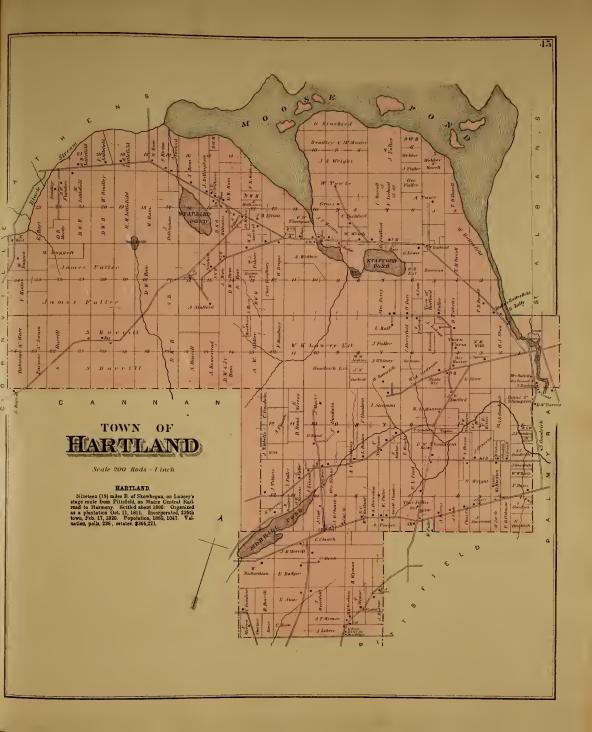

ncorporated under name of "North Hill" May 11, 1816. Name changed Jan. 29, 1827. Population, 1880, 585. Val-uation, polls, 146; estates, \$11,039.























# DETROIT

Scale 200 Rods - 1 inch

















# TOWN OF HARMON

Scale 200 Rods to one inch

# HARMONY.

Ninctees (19) miles N.E. of Skorbegao. Terminar of stope inte from Fittindel oo M. O. R. K. First settled 1796, and known as Vaughtown, being camed for Charles Vaopho, the former proprietor. Originally granted to the trustees of Hindowell Academy by the State of Massachusetts. Incorporate 1,1933, and name changed so the propulsion of the proposal of the proposal of the proposal of the propulsion of the proposal of the State of Massachusetts. Incorporate 1,200, 1933. And annotation of the propulsion of the propu























# TOWN OF PORTHAND

Scale 200 rods 1 inch Surveyed by Sanuel Gould

### NEW PORTLAND.

NEW PORTLAND.

Twenty (20) miles N.W. of Skowbegan, on stage line from North Amont terminos of Somernet Railroad to Dead River. This township was given to the safe forcer of Falmonth (now Portland) by the General Court of Massachuett, to indomnify them in part for the loss lie citizens sustained by destruction of the town by the British field to 1728. Heaps the name of the court of the safe to the safe and the safe of the safe and the safe and



Scale 200 Rods - one Inch

## NORRIDGEWOCK.

NORKHIDEWOOK.

Five (5) miles S.W. of Skowhagan, on Somerast.

Rairroad, and stage roule from Stowlegan to Mercer.

Taken possession of by the Presch of the Control of the















# STARKS.