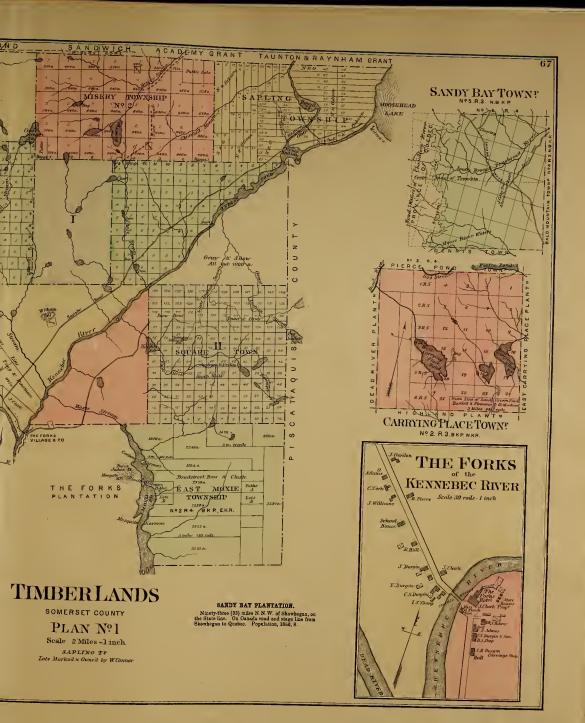

to Dead River. This township was given to the safe forcer of Falmonth (now Portland) by the General Court of Massachuett, to indomnify them in part for the loss lie citizens sustained by destruction of the town by the British field to 1728. Heaps the name of the court of the safe to the safe and the safe of the safe and the safe and



Scale 200 Rods - one Inch

## NORRIDGEWOCK.

NORKHIDEWOOK.

Five (5) miles S.W. of Skowhagan, on Somerast.

Rairroad, and stage roule from Stowlegan to Mercer.

Taken possession of by the Presch of the Control of the















# STARKS.

Fourteen (14) miles W.S.W. of Skowhsgan, on the stage line from Anson. Settled 1774. Named in honor of Gen. Juhn Stark. Incorporated Feb. 23, 1795. Popiniston, 1880, 929. Valuation, polls, 269; estates, §312,264.