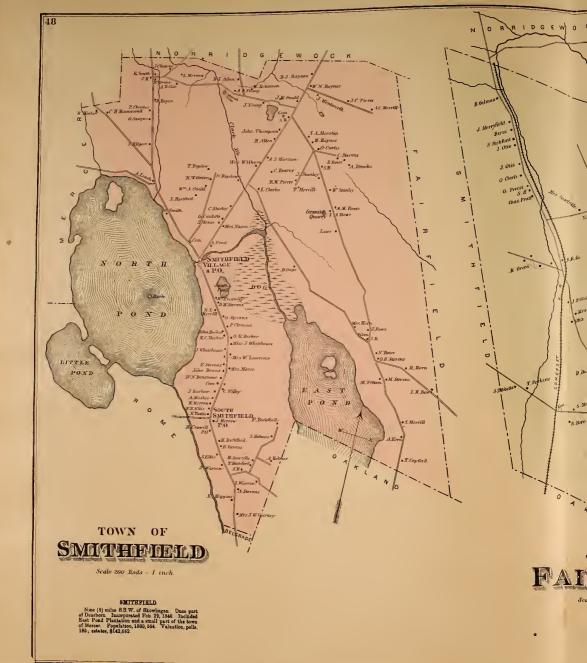

rated under name of "North Hill" May 11, 1816. Name changed Jan. 29, 1827. Population, 1880, 585. Val-uation, polls, 146; estates, \$11,039.























# DETROIT

Scale 200 Rods - 1 inch

















# TOWN OF HARMON

Scale 200 Rods to one inch

# HARMONY.

Ninctees (19) miles N.E. of Skorbegao. Terminar of stope inte from Fittindel oo M. O. R. K. First settled 1796, and known as Vaughtown, being camed for Charles Vaopho, the former proprietor. Originally granted to the trustees of Hindowell Academy by the State of Massachusetts. Incorporate 1,1933, and name changed so the propulsion of the proposal of the proposal of the proposal of the propulsion of the proposal of the State of Massachusetts. Incorporate 1,200, 1933. And annotation of the propulsion of the propu























# TOWN OF PORTHAND

Scale 200 rods 1 inch Surveyed by Sanuel Gould

### NEW PORTLAND.

NEW PORTLAND.

Twenty (20) miles N.W. of Skowbegan, on stage line from North Amont terminos of Somernet Railroad to Dead River. This township was given to the safe forcer of Falmonth (now Portland) by the General Court of Massachuett, to indomnify them in part for the loss lie citizens sustained by destruction of the town by the British field to 1728. Heaps the name of the court of the safe to the safe and the safe of the safe and the safe and



Scale 200 Rods - one Inch

## NORRIDGEWOCK.

NORKHIDEWOOK.

Five (5) miles S.W. of Skowhagan, on Somerast.

Rairroad, and stage roule from Stowlegan to Mercer.

Taken possession of by the Presch of the Control of the















# STARKS.

Fourt