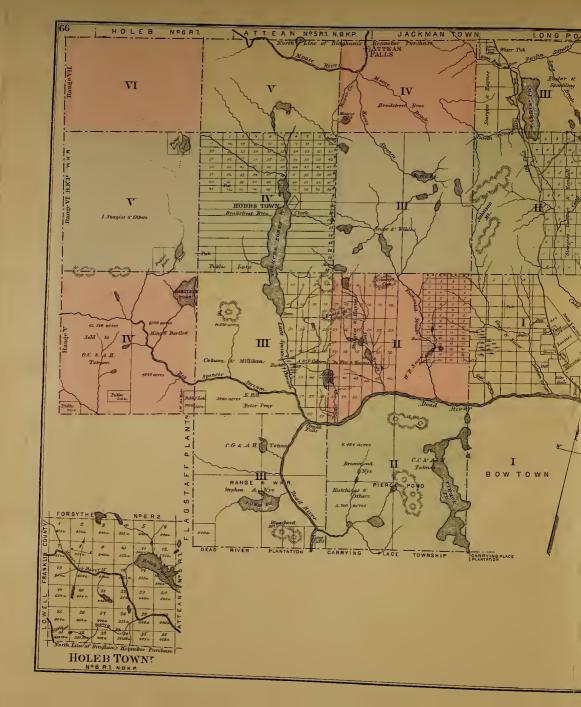

ad to Dead River. This township was given to the safe forcer of Falmonth (now Portland) by the General Court of Massachuett, to indomnify them in part for the loss lie citizens sustained by destruction of the town by the British field to 1728. Heaps the name of the court of the safe to the safe and the safe of the safe and the safe and



Scale 200 Rods - one Inch

## NORRIDGEWOCK.

NORKHIDEWOOK.

Five (5) miles S.W. of Skowhagan, on Somerast.

Rairroad, and stage roule from Stowlegan to Mercer.

Taken possession of by the Presch of the Control of the















# STARKS.

Fourteen (14) miles W.S.W. of Skowhsgan, on the stage line from Anson. Settled 1774. Named in honor of Gen. Juhn Stark. Incorporated Feb. 23, 1795. Popiniston, 1880, 929. Valuation, polls, 269; estates, §312,264.