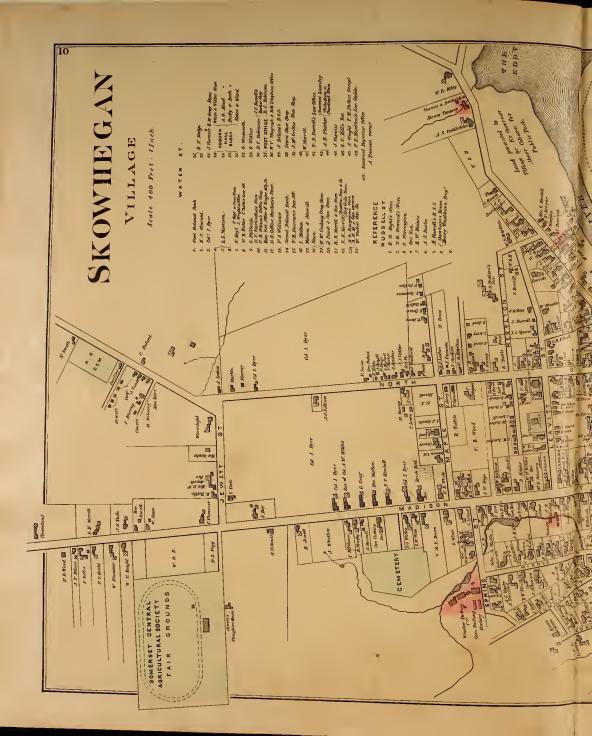

BY

& SKOWHEGAN, ME. HOULTON

1883

H. E. Halfpenny, J. H. Stuart, C.E.

Charles Y. Eaton Esq.

R.J. M. Garrigle, Esq. J. C. Pease, Esq.

Eng. by Wm.Bracher, 27 So 6th St Phila. Printed by P.Bourquin