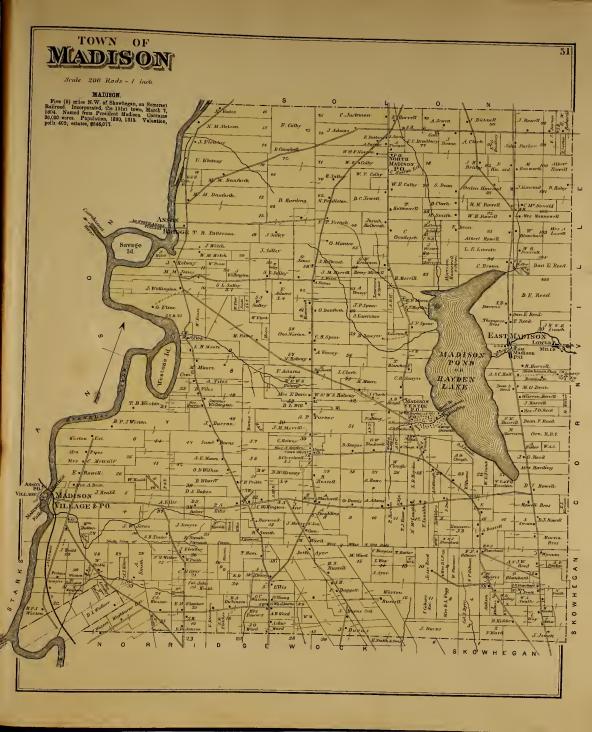

under name of "North Hill" May 11, 1816. Name changed Jan. 29, 1827. Population, 1880, 585. Val-uation, polls, 146; estates, \$11,039.























# DETROIT

Scale 200 Rods - 1 inch

















# TOWN OF HARMON

Scale 200 Rods to one inch

# HARMONY.

Ninctees (19) miles N.E. of Skorbegao. Terminar of stope inte from Fittindel oo M. O. R. K. First settled 1796, and known as Vaughtown, being camed for Charles Vaopho, the former proprietor. Originally granted to the trustees of Hindowell Academy by the State of Massachusetts. Incorporate 1,1933, and name changed so the propulsion of the proposal of the proposal of the proposal of the propulsion of the proposal of the State of Massachusetts. Incorporate 1,200, 1933. And annotation of the propulsion of the propu























# TOWN OF PORTHAND

Scale 200 rods 1 inch Surveyed by Sanuel Gould

### NEW PORTLAND.

NEW PORTLAND.

Twenty (20) miles N.W. of Skowbegan, on stage line from North Amont terminos of Somernet Railroad to Dead River. This township was given to the safe forcer of Falmonth (now Portland) by the General Court of Massachuett, to indomnify them in part for the loss lie citizens sustained by destruction of the town by the British field to 1728. Heaps the name of the court of the safe to the safe and the safe of the safe and the safe and



Scale 200 Rods - one Inch

## NORRIDGEWOCK.

NORKHIDEWOOK.

Five (5) miles S.W. of Skowhagan, on Somerast.

Rairroad, and stage roule from Stowlegan to Mercer.

Taken possession of by the Presch of the Control of the















# STARKS.

Fourteen (1