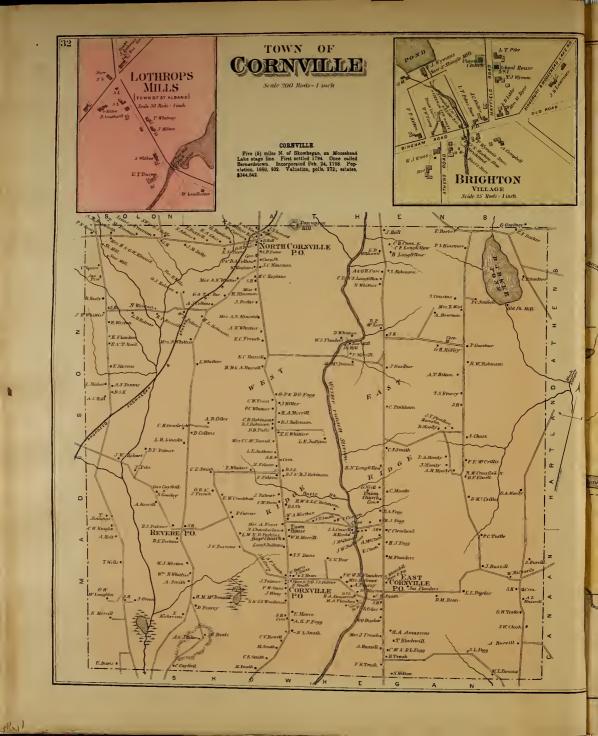

BY

& SKOWHEGAN, ME. HOULTON

1883

H. E. Halfpenny, J. H. Stuart, C.E.

Charles Y. Eaton Esq.

R.J. M. Garrigle, Esq. J. C. Pease, Esq.

Eng. by Wm.Bracher, 27 So 6th St Phila. Printed by P.Bourquin