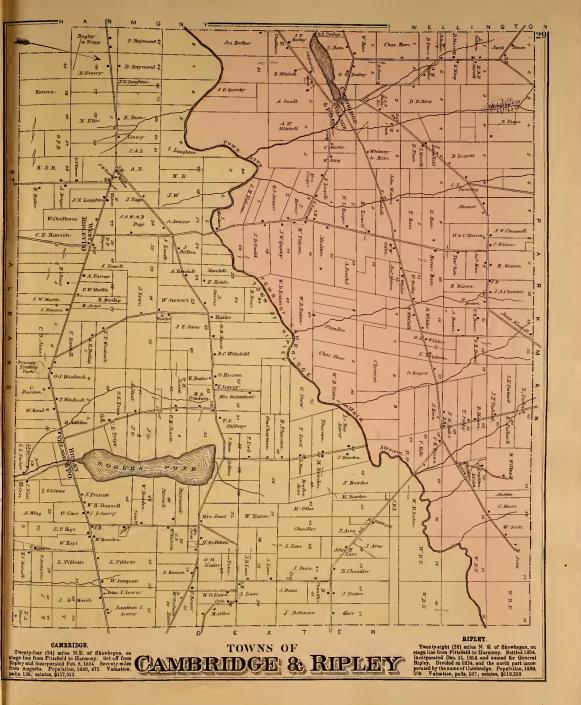

" "73  "1, 2, 3, 4, 7, 5, " "74  "1, 2, 3, 4, 7, 7, "74  Misery, "2, R. 7, "75  Misery, "3, R. 7, "75  Misery, "4, R. 7, "75  Misery, "5, 6, R. 7, "75  Misery, "4, R. 7, "75  Misery, "5, 6, R. 7, "75  Misery, "5, 6, R. 7, "75  Misery, "4, R. 7, "75  Misery, "4, R. 7, "75  Misery, "4, R. 7, "75  Misery, "5, 6, R. 7, "75  Misery, "5, 6, R. 7, "75  Misery, "6, R. 7, "75  Misery, "75   |

























# MADISON

## ANSON

VILLAGE

Scale 25 rods -1 rnch































(1)







## TOWN OF BRIGHTOI

Scale 200 Rods 1 Inch

#### BRIGHTON.

Twenty (20) miles N. of Skowhczau, on stage line from Skowhczau to Moosehead Lake. Incorporated under name of "North Hill" May 11, 1816. Name changed Jan. 29, 1827. Population, 1880, 585. Val-uation, polls, 146; estates, \$11,039.























# DETROIT

Scale 200 Rods - 1 inch

















# TOWN OF HARMON

Scale 200 Rods to one inch

# HARMONY.

Ninctees (19) miles N.E. of Skorbegao. Terminar of stope inte from Fittindel oo M. O. R. K. First settled 1796, and known as Vaughtown, being camed for Charles Vaopho, the former proprietor. Originally granted to the trustees of Hindowell Academy by the State of Massachusetts. Incorporate 1,1933, and name changed so the propulsion of the proposal of the proposal of the proposal of the propulsion of the proposal of the State of Massachusetts. Incorporate 1,200, 1933. And annotation of the propulsion of the propu























# TOWN OF PORTHAND

Scale 200 rods 1 inch Surveyed by Sanuel Gould

### NEW PORTLAND.

NEW PORTLAND.

Twenty (20) miles N.W. of Sk