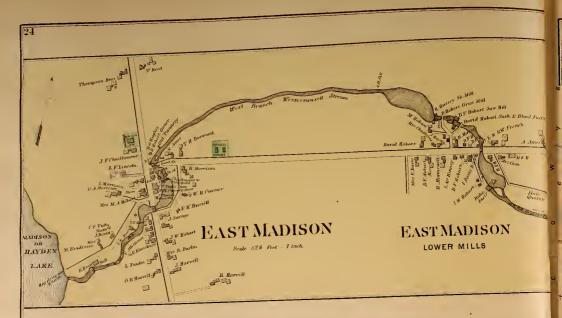

LANDS.  Plan No. 1  East Moxie, Town, 2, R. 4, B.K.P., E.R.  Square Town, "2, "5, " "53  Flere Pond, "2, "4, " W.K.R.  Pierce Pond, "2, "4, " W.K.R.  Pierce Pond, "2, "4, " W.K.R.  Nos. 1, 2, 3, 4, R. 5, " "51  "1, 2, 3, 4, 5, 5, " "71  "1, 2, 3, 4, 5, 5, " "71  "1, 2, 3, 4, 5, 6, " "72  "1, 2, 3, 4, 7, 5, " "73  "1, 2, 3, 4, 7, 5, " "74  "1, 2, 3, 4, 7, 7, "74  Misery, "2, R. 7, "75  Misery, "3, R. 7, "75  Misery, "4, R. 7, "75  Misery, "5, 6, R. 7, "75  Misery, "4, R. 7, "75  Misery, "5, 6, R. 7, "75  Misery, "5, 6, R. 7, "75  Misery, "4, R. 7, "75  Misery, "4, R. 7, "75  Misery, "4, R. 7, "75  Misery, "5, 6, R. 7, "75  Misery, "5, 6, R. 7, "75  Misery, "6, R. 7, "75  Misery, "75   |

























# MADISON

## ANSON

VILLAGE

Scale 25 rods -1 rnch































(1)







## TOWN OF BRIGHTOI

Scale 200 Rods 1 Inch

#### BRIGHTON.

Twenty (20) miles N. of Skowhczau, on stage line from Skowhczau to Moosehead Lake. Incorporated under name of "North Hill" May 11, 1816. Name changed Jan. 29, 1827. Population, 1880, 585. Val-uation, polls, 146; estates, \$11,039.























# DETROIT

Scale 200 Rods - 1 inch

















# TOWN OF HARMON

Scale 200 Rods to one inch

# HARMONY.

Ninctees (19) miles N.E. of Skorbegao. Terminar of stope inte from Fittindel oo M. O. R. K. First settled 1796, and known as Vaughtown, being camed for Charles Vaopho, the former proprietor. Originally granted to the trustees of Hindowell Academy by the State of Massachusetts. Incorporate 1,1933, and name changed so the propulsion of the proposal of the propo