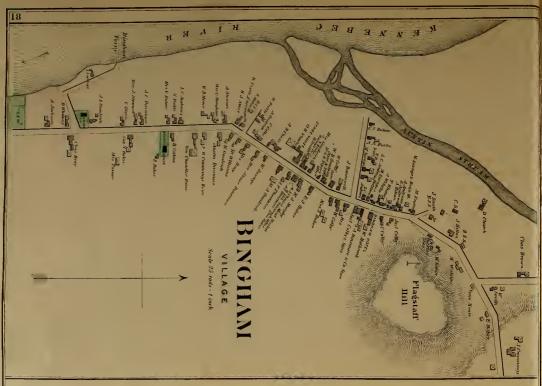

4  WILD LANDS.  WILD LANDS.  Plan No. 1  East Moxie, Town, 2, R. 4, B.K.P., E.R.  Square Town, "2, "5, " "53  Flere Pond, "2, "4, " W.K.R.  Pierce Pond, "2, "4, " W.K.R.  Pierce Pond, "2, "4, " W.K.R.  Nos. 1, 2, 3, 4, R. 5, " "51  "1, 2, 3, 4, 5, 5, " "71  "1, 2, 3, 4, 5, 5, " "71  "1, 2, 3, 4, 5, 6, " "72  "1, 2, 3, 4, 7, 5, " "73  "1, 2, 3, 4, 7, 5, " "74  "1, 2, 3, 4, 7, 7, "74  Misery, "2, R. 7, "75  Misery, "3, R. 7, "75  Misery, "4, R. 7, "75  Misery, "5, 6, R. 7, "75  Misery, "4, R. 7, "75  Misery, "5, 6, R. 7, "75  Misery, "5, 6, R. 7, "75  Misery, "4, R. 7, "75  Misery, "4, R. 7, "75  Misery, "4, R. 7, "75  Misery, "5, 6, R. 7, "75  Misery, "5, 6, R. 7, "75  Misery, "6, R. 7, "75  Misery, "75   |

























# MADISON

## ANSON

VILLAGE

Scale 25 rods -1 rnch































(1)







## TOWN OF BRIGHTOI

Scale 200 Rods 1 Inch

#### BRIGHTON.

Twenty (20) miles N. of Skowhczau, on stage line from Skowhczau to Moosehead Lake. Incorporated under name of "North Hill" May 11, 1816. Name changed Jan. 29, 1827. Population, 1880, 585. Val-uation, polls, 146; estates, \$11,039.























# DETROIT

Scale 200 Rods - 1 inch

















# TOWN OF HARMON

Scale 200 Rods to one inch

# HARMONY.

Ninctees (19) miles N.E. of Skorbegao. Terminar of stope inte from Fittindel oo M. O. R. K. First settled 1796, and known as Vaughtown, being camed for Charles Vaopho, the former proprietor. Originally granted to the trustees of Hindowell Academy by the State of Massachusetts. Incorporate 1,1933, and name changed so the propulsion of the p