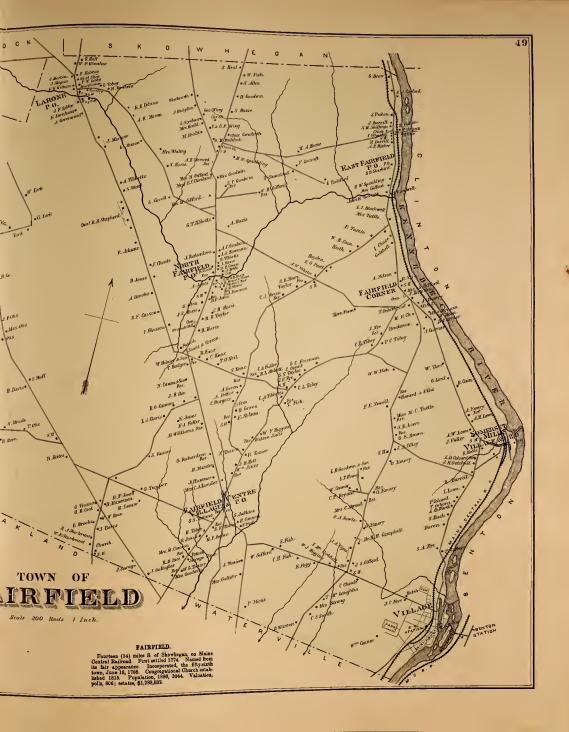

ted under name of "North Hill" May 11, 1816. Name changed Jan. 29, 1827. Population, 1880, 585. Val-uation, polls, 146; estates, \$11,039.























# DETROIT

Scale 200 Rods - 1 inch

















# TOWN OF HARMON

Scale 200 Rods to one inch

# HARMONY.

Ninctees (19) miles N.E. of Skorbegao. Terminar of stope inte from Fittindel oo M. O. R. K. First settled 1796, and known as Vaughtown, being camed for Charles Vaopho, the former proprietor. Originally granted to the trustees of Hindowell Academy by the State of Massachusetts. Incorporate 1,1933, and name changed so the propulsion of the proposal of the proposal of the proposal of the propulsion of the proposal of the State of Massachusetts. Incorporate 1,200, 1933. And annotation of the propulsion of the propu























# TOWN OF PORTHAND

Scale 200 rods 1 inch Surveyed by Sanuel Gould

### NEW PORTLAND.

NEW PORTLAND.

Twenty (20) miles N.W. of Skowbegan, on stage line from North Amont terminos of Somernet Railroad to Dead River. This township was given to the safe forcer of Falmonth (now Portland) by the General Court of Massachuett, to indomnify them in part for the loss lie citizens sustained by destruction of the town by the British field to 1728. Heaps the name of the court of the safe to the safe and the safe of the safe and the safe and



Scale 200 Rods - one Inch

## NORRIDGEWOCK.

NORKHIDEWOOK.

Five (5) miles S.W. of Skowhagan, on Somerast.

Rairroad, and stage roule from Stowlegan to Mercer.

Taken possession of by the Presch of the Control of the















# STARKS.

Fourtee