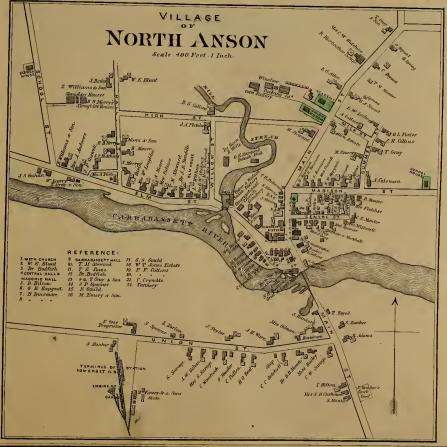

34  WILD LANDS.  WILD LANDS.  Plan No. 1  East Moxie, Town, 2, R. 4, B.K.P., E.R.  Square Town, "2, "5, " "53  Flere Pond, "2, "4, " W.K.R.  Pierce Pond, "2, "4, " W.K.R.  Pierce Pond, "2, "4, " W.K.R.  Nos. 1, 2, 3, 4, R. 5, " "51  "1, 2, 3, 4, 5, 5, " "71  "1, 2, 3, 4, 5, 5, " "71  "1, 2, 3, 4, 5, 6, " "72  "1, 2, 3, 4, 7, 5, " "73  "1, 2, 3, 4, 7, 5, " "74  "1, 2, 3, 4, 7, 7, "74  Misery, "2, R. 7, "75  Misery, "3, R. 7, "75  Misery, "4, R. 7, "75  Misery, "5, 6, R. 7, "75  Misery, "4, R. 7, "75  Misery, "5, 6, R. 7, "75  Misery, "5, 6, R. 7, "75  Misery, "4, R. 7, "75  Misery, "4, R. 7, "75  Misery, "4, R. 7, "75  Misery, "5, 6, R. 7, "75  Misery, "5, 6, R. 7, "75  Misery, "6, R. 7, "75  Misery, "75   |

























# MADISON

## ANSON

VILLAGE

Scale 25 rods -1 rnch































(1)







## TOWN OF BRIGHTOI

Scale 200 Rods 1 Inch

#### BRIGHTON.

Twenty (20) miles N. of Skowhczau, on stage line from Skowhczau to Moosehead Lake. Incorporated under name of "North Hill" May 11, 1816. Name changed Jan. 29, 1827. Population, 1880, 585. Val-uation, polls, 146; estates, \$11,039.























# DETROIT

Scale 200 Rods - 1 inch

















# TOWN OF HARMON

Scale 200 Rods to one inch

# HARMONY.

Ninctees (19) miles N.E. of Skorbegao. Terminar of stope inte from Fittindel oo M. O. R. K. First settled 1796, and known as Vaughtown, being camed for Charles Vaopho, the former proprietor. Originally granted to the trustees of Hindowell Academy by the State of Massachusetts. Incorporate 1,1933, and name changed so the propulsion of the