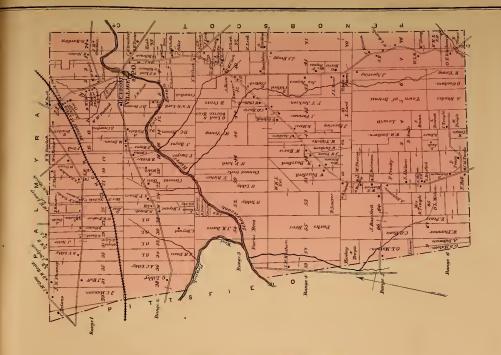

4, 7, 5, " "74  "1, 2, 3, 4, 7, 7, "74  Misery, "2, R. 7, "75  Misery, "3, R. 7, "75  Misery, "4, R. 7, "75  Misery, "5, 6, R. 7, "75  Misery, "4, R. 7, "75  Misery, "5, 6, R. 7, "75  Misery, "5, 6, R. 7, "75  Misery, "4, R. 7, "75  Misery, "4, R. 7, "75  Misery, "4, R. 7, "75  Misery, "5, 6, R. 7, "75  Misery, "5, 6, R. 7, "75  Misery, "6, R. 7, "75  Misery, "75   |

























# MADISON

## ANSON

VILLAGE

Scale 25 rods -1 rnch































(1)







## TOWN OF BRIGHTOI

Scale 200 Rods 1 Inch

#### BRIGHTON.

Twenty (20) miles N. of Skowhczau, on stage line from Skowhczau to Moosehead Lake. Incorporated under name of "North Hill" May 11, 1816. Name changed Jan. 29, 1827. Population, 1880, 585. Val-uation, polls, 146; estates, \$11,039.























# DETROIT

Scale 200 Rods - 1 inch

















# TOWN OF HARMON

Scale 200 Rods to one inch

# HARMONY.

Ninctees (19) miles N.E. of Skorbegao. Terminar of stope inte from Fittindel oo M. O. R. K. First settled 1796, and known as Vaughtown, being camed for Charles Vaopho, the former proprietor. Originally granted to the trustees of Hindowell Academy by the State of Massachusetts. Incorporate 1,1933, and name changed so the propulsion of the proposal of the proposal of the proposal of the propulsion of the proposal of the State of Massachusetts. Incorporate 1,200, 1933. And annotation of the propulsion of the propu























# TOWN OF PORTHAND

Scale 200 rods 1 inch Surveyed by Sanuel Gould

### NEW PORTLAND.

NEW PORTLAND.

Twenty (20) miles N.W. of Skowbegan, on stag