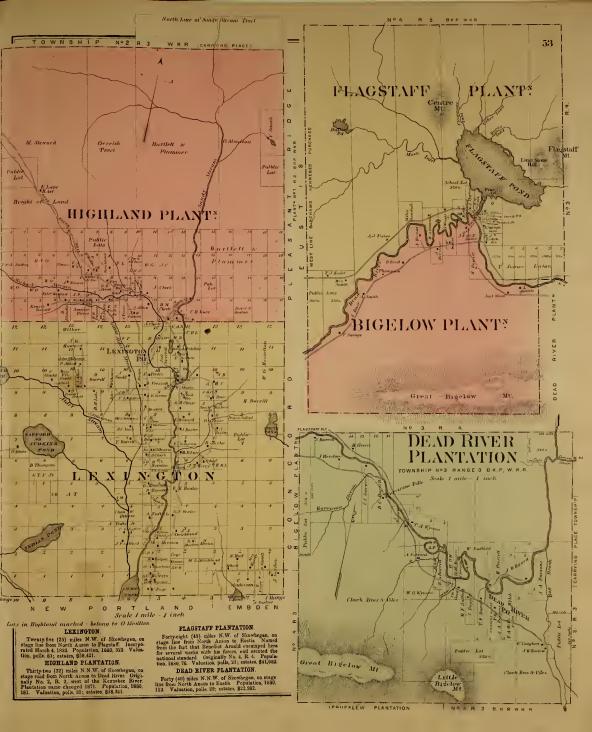

r name of "North Hill" May 11, 1816. Name changed Jan. 29, 1827. Population, 1880, 585. Val-uation, polls, 146; estates, \$11,039.























# DETROIT

Scale 200 Rods - 1 inch

















# TOWN OF HARMON

Scale 200 Rods to one inch

# HARMONY.

Ninctees (19) miles N.E. of Skorbegao. Terminar of stope inte from Fittindel oo M. O. R. K. First settled 1796, and known as Vaughtown, being camed for Charles Vaopho, the former proprietor. Originally granted to the trustees of Hindowell Academy by the State of Massachusetts. Incorporate 1,1933, and name changed so the propulsion of the proposal of the proposal of the proposal of the propulsion of the proposal of the State of Massachusetts. Incorporate 1,200, 1933. And annotation of the propulsion of the propu























# TOWN OF PORTHAND

Scale 200 rods 1 inch Surveyed by Sanuel Gould

### NEW PORTLAND.

NEW PORTLAND.

Twenty (20) miles N.W. of Skowbegan, on stage line from North Amont terminos of Somernet Railroad to Dead River. This township was given to the safe forcer of Falmonth (now Portland) by the General Court of Massachuett, to indomnify them in part for the loss lie citizens sustained by destruction of the town by the British field to 1728. Heaps the name of the court of the safe to the safe and the safe of the safe and the safe and



Scale 200 Rods - one Inch

## NORRIDGEWOCK.

NORKHIDEWOOK.

Five (5) miles S.W. of Skowhagan, on Somerast.

Rairroad, and stage roule from Stowlegan to Mercer.

Taken possession of by the Presch of the Control of the















# STARKS.

Fourteen (14) m