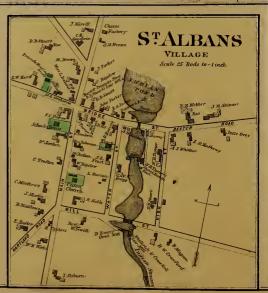

ILD LANDS.  WILD LANDS.  Plan No. 1  East Moxie, Town, 2, R. 4, B.K.P., E.R.  Square Town, "2, "5, " "53  Flere Pond, "2, "4, " W.K.R.  Pierce Pond, "2, "4, " W.K.R.  Pierce Pond, "2, "4, " W.K.R.  Nos. 1, 2, 3, 4, R. 5, " "51  "1, 2, 3, 4, 5, 5, " "71  "1, 2, 3, 4, 5, 5, " "71  "1, 2, 3, 4, 5, 6, " "72  "1, 2, 3, 4, 7, 5, " "73  "1, 2, 3, 4, 7, 5, " "74  "1, 2, 3, 4, 7, 7, "74  Misery, "2, R. 7, "75  Misery, "3, R. 7, "75  Misery, "4, R. 7, "75  Misery, "5, 6, R. 7, "75  Misery, "4, R. 7, "75  Misery, "5, 6, R. 7, "75  Misery, "5, 6, R. 7, "75  Misery, "4, R. 7, "75  Misery, "4, R. 7, "75  Misery, "4, R. 7, "75  Misery, "5, 6, R. 7, "75  Misery, "5, 6, R. 7, "75  Misery, "6, R. 7, "75  Misery, "75   |

























# MADISON

## ANSON

VILLAGE

Scale 25 rods -1 rnch































(1)







## TOWN OF BRIGHTOI

Scale 200 Rods 1 Inch

#### BRIGHTON.

Twenty (20) miles N. of Skowhczau, on stage line from Skowhczau to Moosehead Lake. Incorporated under name of "North Hill" May 11, 1816. Name changed Jan. 29, 1827. Population, 1880, 585. Val-uation, polls, 146; estates, \$11,039.























# DETROIT

Scale 200 Rods - 1 inch

















# TOWN OF HARMON

Scale 200 Rods to one inch

# HARMONY.

Ninctees (19) miles N.E. of Skorbegao. Terminar of stope inte from Fittindel oo M. O. R. K. First settled 1796, and known as Vaughtown, being camed for Charles Vaopho, the former proprietor. Originally granted to the trustees of Hindowell Academy by the State of Massachusetts. Incorporate 1,1933, and name changed so the propulsion of the propo