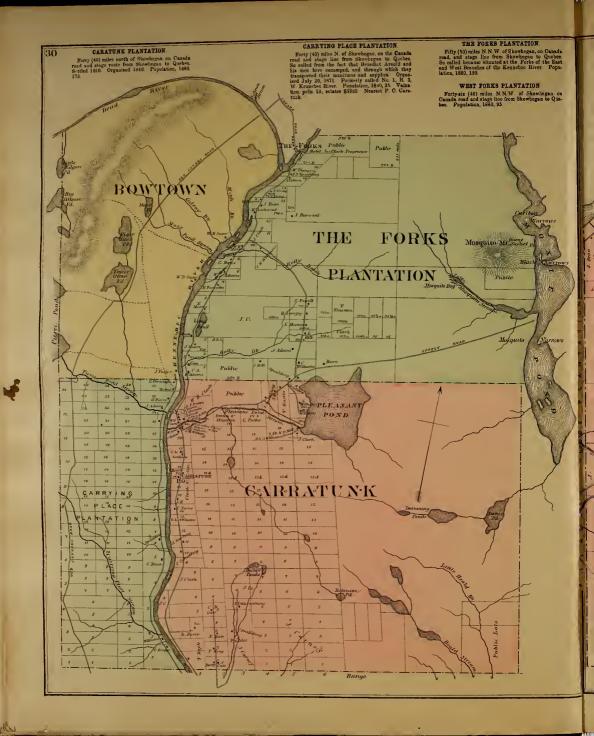

"73  "1, 2, 3, 4, 7, 5, " "74  "1, 2, 3, 4, 7, 7, "74  Misery, "2, R. 7, "75  Misery, "3, R. 7, "75  Misery, "4, R. 7, "75  Misery, "5, 6, R. 7, "75  Misery, "4, R. 7, "75  Misery, "5, 6, R. 7, "75  Misery, "5, 6, R. 7, "75  Misery, "4, R. 7, "75  Misery, "4, R. 7, "75  Misery, "4, R. 7, "75  Misery, "5, 6, R. 7, "75  Misery, "5, 6, R. 7, "75  Misery, "6, R. 7, "75  Misery, "75   |

























# MADISON

## ANSON

VILLAGE

Scale 25 rods -1 rnch































(1)







## TOWN OF BRIGHTOI

Scale 200 Rods 1 Inch

#### BRIGHTON.

Twenty (20) miles N. of Skowhczau, on stage line from Skowhczau to Moosehead Lake. Incorporated under name of "North Hill" May 11, 1816. Name changed Jan. 29, 1827. Population, 1880, 585. Val-uation, polls, 146; estates, \$11,039.























# DETROIT

Scale 200 Rods - 1 inch

















# TOWN OF HARMON

Scale 200 Rods to one inch

# HARMONY.

Ninctees (19) miles N.E. of Skorbegao. Terminar of stope inte from Fittindel oo M. O. R. K. First settled 1796, and known as Vaughtown, being camed for Charles Vaopho, the former proprietor. Originally granted to the trustees of Hindowell Academy by the State of Massachusetts. Incorporate 1,1933, and name changed so the propulsion of the proposal of the proposal of the proposal of the propulsion of the proposal of the State of Massachusetts. Incorporate 1,200, 1933. And annotation of the propulsion of the propu























# TOWN OF PORTHAND

Scale 200 rods 1 inch Surveyed by Sanuel Gould

### NEW PORTLAND.

NEW PORTLAND.

Twenty (20) miles N.W. of Skow