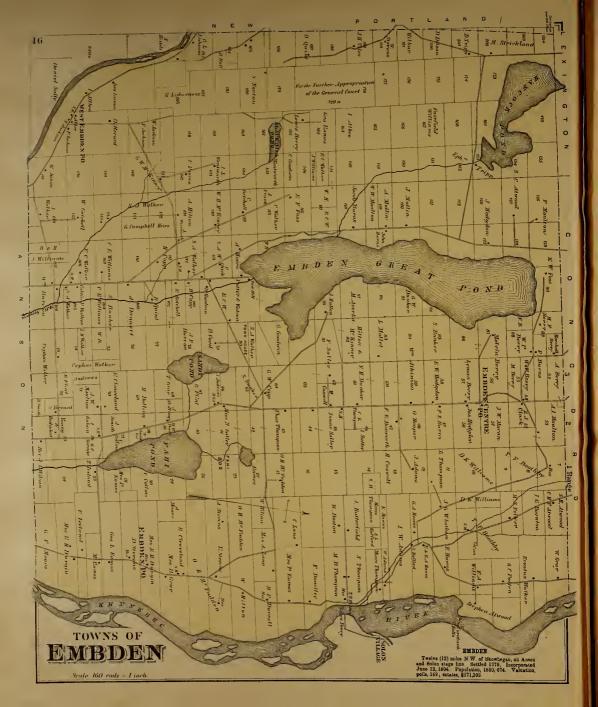

orporated under name of "North Hill" May 11, 1816. Name changed Jan. 29, 1827. Population, 1880, 585. Val-uation, polls, 146; estates, \$11,039.























# DETROIT

Scale 200 Rods - 1 inch

















# TOWN OF HARMON

Scale 200 Rods to one inch

# HARMONY.

Ninctees (19) miles N.E. of Skorbegao. Terminar of stope inte from Fittindel oo M. O. R. K. First settled 1796, and known as Vaughtown, being camed for Charles Vaopho, the former proprietor. Originally granted to the trustees of Hindowell Academy by the State of Massachusetts. Incorporate 1,1933, and name changed so the propulsion of the proposal of the proposal of the proposal of the propulsion of the proposal of the State of Massachusetts. Incorporate 1,200, 1933. And annotation of the propulsion of the propu























# TOWN OF PORTHAND

Scale 200 rods 1 inch Surveyed by Sanuel Gould

### NEW PORTLAND.

NEW PORTLAND.

Twenty (20) miles N.W. of Skowbegan, on stage line from North Amont terminos of Somernet Railroad to Dead River. This township was given to the safe forcer of Falmonth (now Portland) by the General Court of Massachuett, to indomnify them in part for the loss lie citizens sustained by destruction of the town by the British field to 1728. Heaps the name of the court of the safe to the safe and the safe of the safe and the safe and



Scale 200 Rods - one Inch

## NORRIDGEWOCK.

NORKHIDEWOOK.

Five (5) miles S.W. of Skowhagan, on Somerast.

Rairroad, and stage roule from Stowlegan to Mercer.

Taken possession of by the Presch of the Control of the















# STARKS.

F