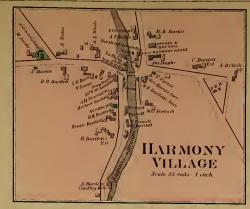

.) 34  WILD LANDS.  WILD LANDS.  Plan No. 1  East Moxie, Town, 2, R. 4, B.K.P., E.R.  Square Town, "2, "5, " "53  Flere Pond, "2, "4, " W.K.R.  Pierce Pond, "2, "4, " W.K.R.  Pierce Pond, "2, "4, " W.K.R.  Nos. 1, 2, 3, 4, R. 5, " "51  "1, 2, 3, 4, 5, 5, " "71  "1, 2, 3, 4, 5, 5, " "71  "1, 2, 3, 4, 5, 6, " "72  "1, 2, 3, 4, 7, 5, " "73  "1, 2, 3, 4, 7, 5, " "74  "1, 2, 3, 4, 7, 7, "74  Misery, "2, R. 7, "75  Misery, "3, R. 7, "75  Misery, "4, R. 7, "75  Misery, "5, 6, R. 7, "75  Misery, "4, R. 7, "75  Misery, "5, 6, R. 7, "75  Misery, "5, 6, R. 7, "75  Misery, "4, R. 7, "75  Misery, "4, R. 7, "75  Misery, "4, R. 7, "75  Misery, "5, 6, R. 7, "75  Misery, "5, 6, R. 7, "75  Misery, "6, R. 7, "75  Misery, "75   |

























# MADISON

## ANSON

VILLAGE

Scale 25 rods -1 rnch































(1)







## TOWN OF BRIGHTOI

Scale 200 Rods 1 Inch

#### BRIGHTON.

Twenty (20) miles N. of Skowhczau, on stage line from Skowhczau to Moosehead Lake. Incorporated under name of "North Hill" May 11, 1816. Name changed Jan. 29, 1827. Population, 1880, 585. Val-uation, polls, 146; estates, \$11,039.























# DETROIT

Scale 200 Rods - 1 inch

















# TOWN OF HARMON

Scale 200 Rods to one inch

# HARMONY.

Ninctees (19) miles N.E. of Skorbegao. Terminar of stope inte from Fittindel oo M. O. R. K. First settled 1796, and known as Vaughtown, being camed for Charles Vaopho, the former proprietor. Originally granted to the trustees of Hindowell Academy by the State of Massachusetts. Incorporate 1,1933, and name changed so the propulsion of t