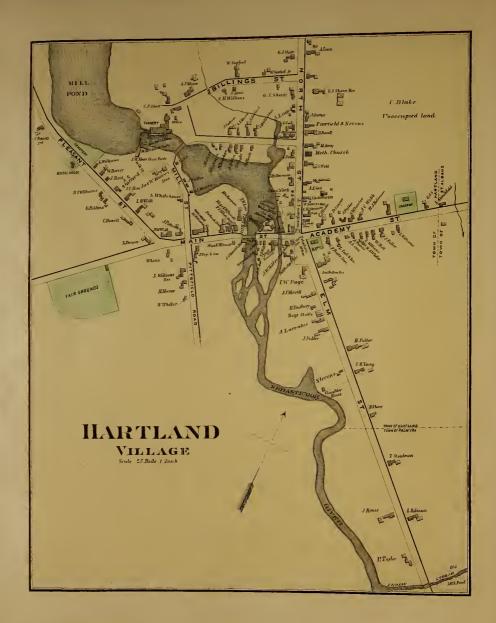

Incorporated under name of "North Hill" May 11, 1816. Name changed Jan. 29, 1827. Population, 1880, 585. Val-uation, polls, 146; estates, \$11,039.























# DETROIT

Scale 200 Rods - 1 inch

















# TOWN OF HARMON

Scale 200 Rods to one inch

# HARMONY.

Ninctees (19) miles N.E. of Skorbegao. Terminar of stope inte from Fittindel oo M. O. R. K. First settled 1796, and known as Vaughtown, being camed for Charles Vaopho, the former proprietor. Originally granted to the trustees of Hindowell Academy by the State of Massachusetts. Incorporate 1,1933, and name changed so the propulsion of the proposal of the proposal of the proposal of the propulsion of the proposal of the State of Massachusetts. Incorporate 1,200, 1933. And annotation of the propulsion of the propu























# TOWN OF PORTHAND

Scale 200 rods 1 inch Surveyed by Sanuel Gould

### NEW PORTLAND.

NEW PORTLAND.

Twenty (20) miles N.W. of Skowbegan, on stage line from North Amont terminos of Somernet Railroad to Dead River. This township was given to the safe forcer of Falmonth (now Portland) by the General Court of Massachuett, to indomnify them in part for the loss lie citizens sustained by destruction of the town by the British field to 1728. Heaps the name of the court of the safe to the safe and the safe of the safe and the safe and



Scale 200 Rods - one Inch

## NORRIDGEWOCK.

NORKHIDEWOOK.

Five (5) miles S.W. of Skowhagan, on Somerast.

Rairroad, and stage roule from Stowlegan to Mercer.

Taken possession of by the Presch of the Control of the















# STARKS