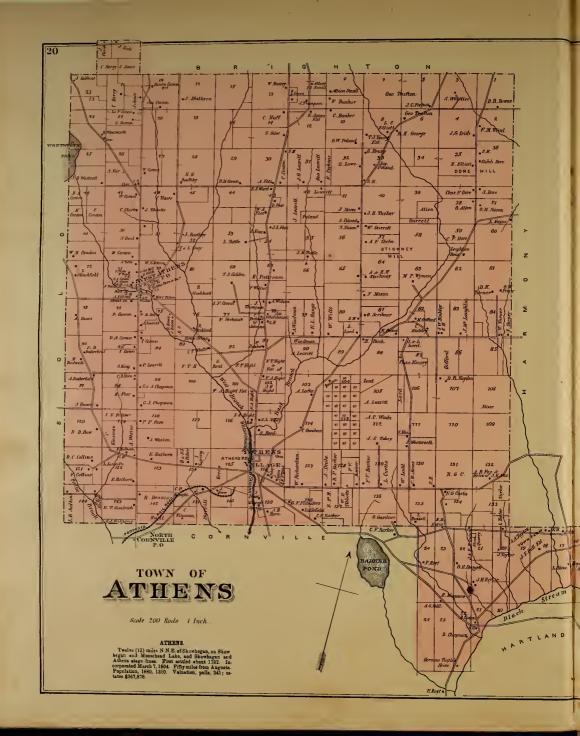

LANDS.  WILD LANDS.  Plan No. 1  East Moxie, Town, 2, R. 4, B.K.P., E.R.  Square Town, "2, "5, " "53  Flere Pond, "2, "4, " W.K.R.  Pierce Pond, "2, "4, " W.K.R.  Pierce Pond, "2, "4, " W.K.R.  Nos. 1, 2, 3, 4, R. 5, " "51  "1, 2, 3, 4, 5, 5, " "71  "1, 2, 3, 4, 5, 5, " "71  "1, 2, 3, 4, 5, 6, " "72  "1, 2, 3, 4, 7, 5, " "73  "1, 2, 3, 4, 7, 5, " "74  "1, 2, 3, 4, 7, 7, "74  Misery, "2, R. 7, "75  Misery, "3, R. 7, "75  Misery, "4, R. 7, "75  Misery, "5, 6, R. 7, "75  Misery, "4, R. 7, "75  Misery, "5, 6, R. 7, "75  Misery, "5, 6, R. 7, "75  Misery, "4, R. 7, "75  Misery, "4, R. 7, "75  Misery, "4, R. 7, "75  Misery, "5, 6, R. 7, "75  Misery, "5, 6, R. 7, "75  Misery, "6, R. 7, "75  Misery, "75   |

























# MADISON

## ANSON

VILLAGE

Scale 25 rods -1 rnch































(1)







## TOWN OF BRIGHTOI

Scale 200 Rods 1 Inch

#### BRIGHTON.

Twenty (20) miles N. of Skowhczau, on stage line from Skowhczau to Moosehead Lake. Incorporated under name of "North Hill" May 11, 1816. Name changed Jan. 29, 1827. Population, 1880, 585. Val-uation, polls, 146; estates, \$11,039.























# DETROIT

Scale 200 Rods - 1 inch

















# TOWN OF HARMON

Scale 200 Rods to one inch

# HARMONY.

Ninctees (19) miles N.E. of Skorbegao. Terminar of stope inte from Fittindel oo M. O. R. K. First settled 1796, and known as Vaughtown, being camed for Charles Vaopho, the former proprietor. Originally granted to the trustees of Hindowell Academy by the State of Massachusetts. Incorporate 1,1933, and name changed so the propulsion of the proposal