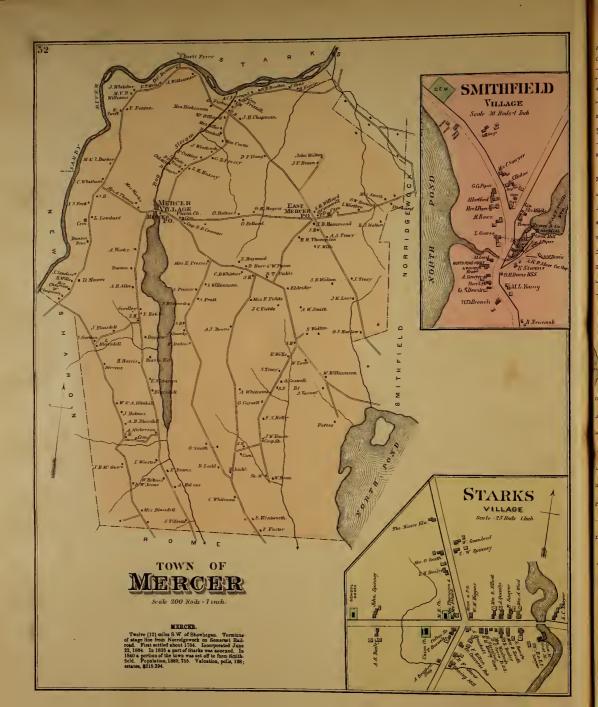

der name of "North Hill" May 11, 1816. Name changed Jan. 29, 1827. Population, 1880, 585. Val-uation, polls, 146; estates, \$11,039.























# DETROIT

Scale 200 Rods - 1 inch

















# TOWN OF HARMON

Scale 200 Rods to one inch

# HARMONY.

Ninctees (19) miles N.E. of Skorbegao. Terminar of stope inte from Fittindel oo M. O. R. K. First settled 1796, and known as Vaughtown, being camed for Charles Vaopho, the former proprietor. Originally granted to the trustees of Hindowell Academy by the State of Massachusetts. Incorporate 1,1933, and name changed so the propulsion of the proposal of the proposal of the proposal of the propulsion of the proposal of the State of Massachusetts. Incorporate 1,200, 1933. And annotation of the propulsion of the propu























# TOWN OF PORTHAND

Scale 200 rods 1 inch Surveyed by Sanuel Gould

### NEW PORTLAND.

NEW PORTLAND.

Twenty (20) miles N.W. of Skowbegan, on stage line from North Amont terminos of Somernet Railroad to Dead River. This township was given to the safe forcer of Falmonth (now Portland) by the General Court of Massachuett, to indomnify them in part for the loss lie citizens sustained by destruction of the town by the British field to 1728. Heaps the name of the court of the safe to the safe and the safe of the safe and the safe and



Scale 200 Rods - one Inch

## NORRIDGEWOCK.

NORKHIDEWOOK.

Five (5) miles S.W. of Skowhagan, on Somerast.

Rairroad, and stage roule from Stowlegan to Mercer.

Taken possession of by the Presch of the Control of the















# STARKS.

Fourteen (14)