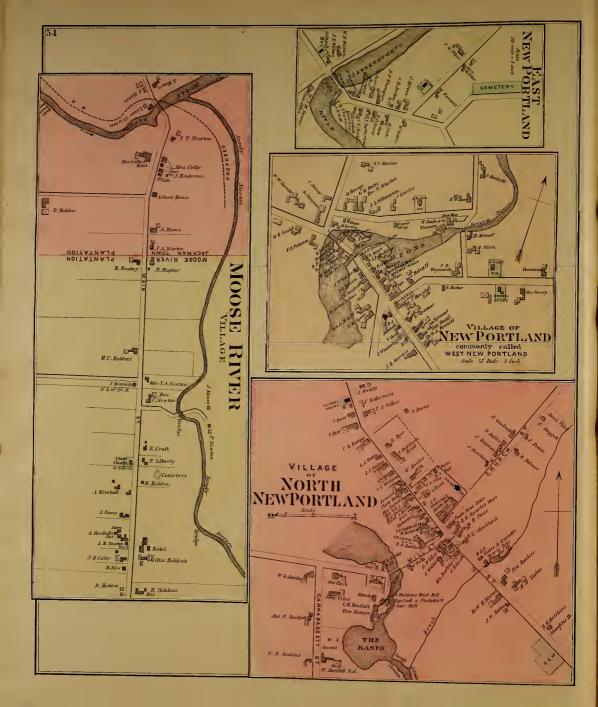

name of "North Hill" May 11, 1816. Name changed Jan. 29, 1827. Population, 1880, 585. Val-uation, polls, 146; estates, \$11,039.























# DETROIT

Scale 200 Rods - 1 inch

















# TOWN OF HARMON

Scale 200 Rods to one inch

# HARMONY.

Ninctees (19) miles N.E. of Skorbegao. Terminar of stope inte from Fittindel oo M. O. R. K. First settled 1796, and known as Vaughtown, being camed for Charles Vaopho, the former proprietor. Originally granted to the trustees of Hindowell Academy by the State of Massachusetts. Incorporate 1,1933, and name changed so the propulsion of the proposal of the proposal of the proposal of the propulsion of the proposal of the State of Massachusetts. Incorporate 1,200, 1933. And annotation of the propulsion of the propu























# TOWN OF PORTHAND

Scale 200 rods 1 inch Surveyed by Sanuel Gould

### NEW PORTLAND.

NEW PORTLAND.

Twenty (20) miles N.W. of Skowbegan, on stage line from North Amont terminos of Somernet Railroad to Dead River. This township was given to the safe forcer of Falmonth (now Portland) by the General Court of Massachuett, to indomnify them in part for the loss lie citizens sustained by destruction of the town by the British field to 1728. Heaps the name of the court of the safe to the safe and the safe of the safe and the safe and



Scale 200 Rods - one Inch

## NORRIDGEWOCK.

NORKHIDEWOOK.

Five (5) miles S.W. of Skowhagan, on Somerast.

Rairroad, and stage roule from Stowlegan to Mercer.

Taken possession of by the Presch of the Control of the















# STARKS.

Fourteen (14) mil