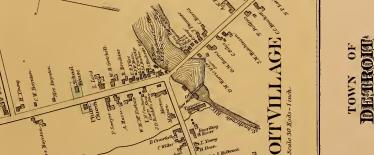

, 7, 5, " "74  "1, 2, 3, 4, 7, 7, "74  Misery, "2, R. 7, "75  Misery, "3, R. 7, "75  Misery, "4, R. 7, "75  Misery, "5, 6, R. 7, "75  Misery, "4, R. 7, "75  Misery, "5, 6, R. 7, "75  Misery, "5, 6, R. 7, "75  Misery, "4, R. 7, "75  Misery, "4, R. 7, "75  Misery, "4, R. 7, "75  Misery, "5, 6, R. 7, "75  Misery, "5, 6, R. 7, "75  Misery, "6, R. 7, "75  Misery, "75   |

























# MADISON

## ANSON

VILLAGE

Scale 25 rods -1 rnch































(1)







## TOWN OF BRIGHTOI

Scale 200 Rods 1 Inch

#### BRIGHTON.

Twenty (20) miles N. of Skowhczau, on stage line from Skowhczau to Moosehead Lake. Incorporated under name of "North Hill" May 11, 1816. Name changed Jan. 29, 1827. Population, 1880, 585. Val-uation, polls, 146; estates, \$11,039.























# DETROIT

Scale 200 Rods - 1 inch

















# TOWN OF HARMON

Scale 200 Rods to one inch

# HARMONY.

Ninctees (19) miles N.E. of Skorbegao. Terminar of stope inte from Fittindel oo M. O. R. K. First settled 1796, and known as Vaughtown, being camed for Charles Vaopho, the former proprietor. Originally granted to the trustees of Hindowell Academy by the State of Massachusetts. Incorporate 1,1933, and name changed so the propulsion of the proposal of the proposal of the proposal of the propulsion of the proposal of the State of Massachusetts. Incorporate 1,200, 1933. And annotation of the propulsion of the propu























# TOWN OF PORTHAND

Scale 200 rods 1 inch Surveyed by Sanuel Gould

### NEW PORTLAND.

NEW PORTLAND.

Twenty (20) miles N.W. of Skowbegan, on stage