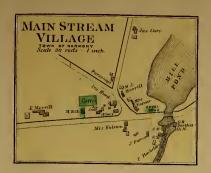

.R.) 34  WILD LANDS.  WILD LANDS.  Plan No. 1  East Moxie, Town, 2, R. 4, B.K.P., E.R.  Square Town, "2, "5, " "53  Flere Pond, "2, "4, " W.K.R.  Pierce Pond, "2, "4, " W.K.R.  Pierce Pond, "2, "4, " W.K.R.  Nos. 1, 2, 3, 4, R. 5, " "51  "1, 2, 3, 4, 5, 5, " "71  "1, 2, 3, 4, 5, 5, " "71  "1, 2, 3, 4, 5, 6, " "72  "1, 2, 3, 4, 7, 5, " "73  "1, 2, 3, 4, 7, 5, " "74  "1, 2, 3, 4, 7, 7, "74  Misery, "2, R. 7, "75  Misery, "3, R. 7, "75  Misery, "4, R. 7, "75  Misery, "5, 6, R. 7, "75  Misery, "4, R. 7, "75  Misery, "5, 6, R. 7, "75  Misery, "5, 6, R. 7, "75  Misery, "4, R. 7, "75  Misery, "4, R. 7, "75  Misery, "4, R. 7, "75  Misery, "5, 6, R. 7, "75  Misery, "5, 6, R. 7, "75  Misery, "6, R. 7, "75  Misery, "75   |

























# MADISON

## ANSON

VILLAGE

Scale 25 rods -1 rnch































(1)







## TOWN OF BRIGHTOI

Scale 200 Rods 1 Inch

#### BRIGHTON.

Twenty (20) miles N. of Skowhczau, on stage line from Skowhczau to Moosehead Lake. Incorporated under name of "North Hill" May 11, 1816. Name changed Jan. 29, 1827. Population, 1880, 585. Val-uation, polls, 146; estates, \$11,039.























# DETROIT

Scale 200 Rods - 1 inch

















# TOWN OF HARMON

Scale 200 Rods to one inch

# HARMONY.

Ninctees (19) miles N.E. of Skorbegao. Terminar of stope inte from Fittindel oo M. O. R. K. First settled 1796, and known as Vaughtown, being camed for Charles Vaopho, the former proprietor. Originally granted to the trustees of Hindowell Academy by the State of Massachusetts. Incorporate 1,1933, and name changed so the propulsion of