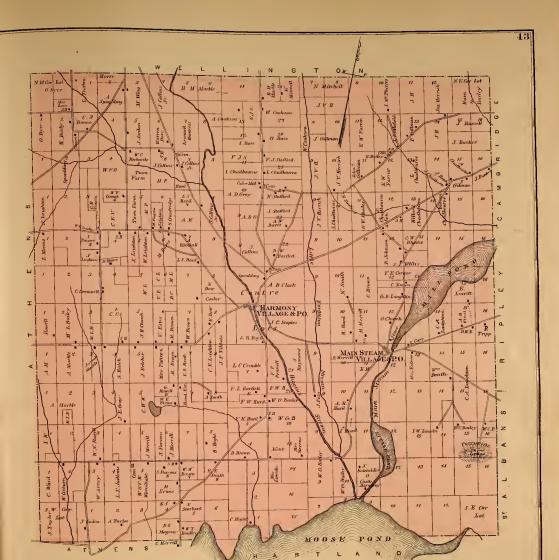

. 7, "75  Misery, "3, R. 7, "75  Misery, "4, R. 7, "75  Misery, "5, 6, R. 7, "75  Misery, "4, R. 7, "75  Misery, "5, 6, R. 7, "75  Misery, "5, 6, R. 7, "75  Misery, "4, R. 7, "75  Misery, "4, R. 7, "75  Misery, "4, R. 7, "75  Misery, "5, 6, R. 7, "75  Misery, "5, 6, R. 7, "75  Misery, "6, R. 7, "75  Misery, "75   |

























# MADISON

## ANSON

VILLAGE

Scale 25 rods -1 rnch































(1)







## TOWN OF BRIGHTOI

Scale 200 Rods 1 Inch

#### BRIGHTON.

Twenty (20) miles N. of Skowhczau, on stage line from Skowhczau to Moosehead Lake. Incorporated under name of "North Hill" May 11, 1816. Name changed Jan. 29, 1827. Population, 1880, 585. Val-uation, polls, 146; estates, \$11,039.























# DETROIT

Scale 200 Rods - 1 inch

















# TOWN OF HARMON

Scale 200 Rods to one inch

# HARMONY.

Ninctees (19) miles N.E. of Skorbegao. Terminar of stope inte from Fittindel oo M. O. R. K. First settled 1796, and known as Vaughtown, being camed for Charles Vaopho, the former proprietor. Originally granted to the trustees of Hindowell Academy by the State of Massachusetts. Incorporate 1,1933, and name changed so the propulsion of the proposal of the proposal of the proposal of the propulsion of the proposal of the State of Massachusetts. Incorporate 1,200, 1933. And annotation of the propulsion of the propu























# TOWN OF PORTHAND

Scale 200 rods 1 inch Surveyed by Sanuel Gould

### NEW PORTLAND.

NEW PORTLAND.

Twenty (20) miles N.W. of Skowbegan, on stage line from North Amont terminos of Somernet Railroad