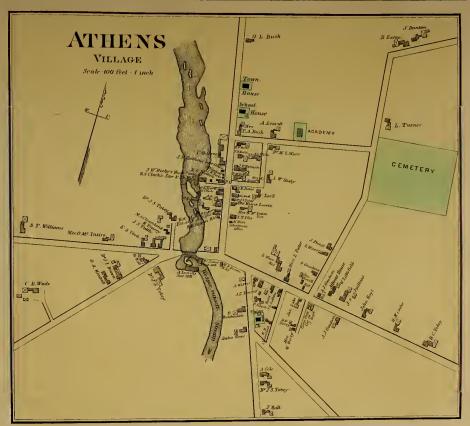

NDS.  WILD LANDS.  Plan No. 1  East Moxie, Town, 2, R. 4, B.K.P., E.R.  Square Town, "2, "5, " "53  Flere Pond, "2, "4, " W.K.R.  Pierce Pond, "2, "4, " W.K.R.  Pierce Pond, "2, "4, " W.K.R.  Nos. 1, 2, 3, 4, R. 5, " "51  "1, 2, 3, 4, 5, 5, " "71  "1, 2, 3, 4, 5, 5, " "71  "1, 2, 3, 4, 5, 6, " "72  "1, 2, 3, 4, 7, 5, " "73  "1, 2, 3, 4, 7, 5, " "74  "1, 2, 3, 4, 7, 7, "74  Misery, "2, R. 7, "75  Misery, "3, R. 7, "75  Misery, "4, R. 7, "75  Misery, "5, 6, R. 7, "75  Misery, "4, R. 7, "75  Misery, "5, 6, R. 7, "75  Misery, "5, 6, R. 7, "75  Misery, "4, R. 7, "75  Misery, "4, R. 7, "75  Misery, "4, R. 7, "75  Misery, "5, 6, R. 7, "75  Misery, "5, 6, R. 7, "75  Misery, "6, R. 7, "75  Misery, "75   |

























# MADISON

## ANSON

VILLAGE

Scale 25 rods -1 rnch































(1)







## TOWN OF BRIGHTOI

Scale 200 Rods 1 Inch

#### BRIGHTON.

Twenty (20) miles N. of Skowhczau, on stage line from Skowhczau to Moosehead Lake. Incorporated under name of "North Hill" May 11, 1816. Name changed Jan. 29, 1827. Population, 1880, 585. Val-uation, polls, 146; estates, \$11,039.























# DETROIT

Scale 200 Rods - 1 inch

















# TOWN OF HARMON

Scale 200 Rods to one inch

# HARMONY.

Ninctees (19) miles N.E. of Skorbegao. Terminar of stope inte from Fittindel oo M. O. R. K. First settled 1796, and known as Vaughtown, being camed for Charles Vaopho, the former proprietor. Originally granted to the trustees of Hindowell Academy by the State of Massachusetts. Incorporate 1,1933, and name changed so the propulsion of the proposal of