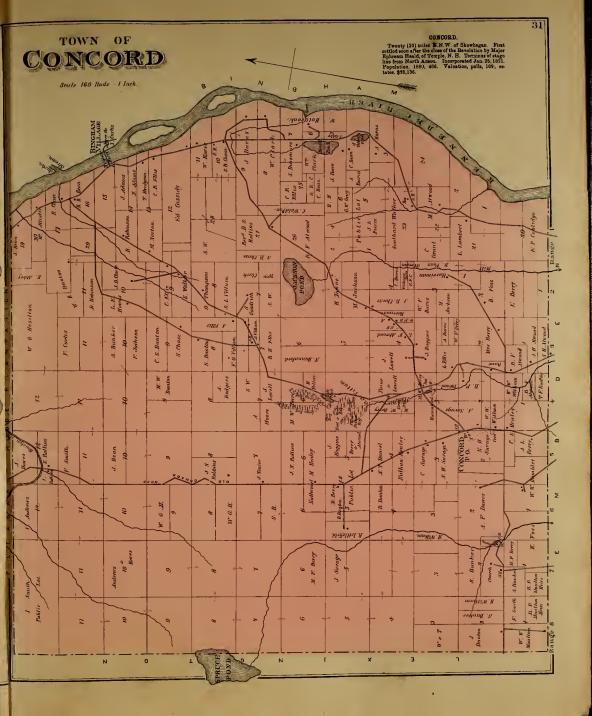

3  "1, 2, 3, 4, 7, 5, " "74  "1, 2, 3, 4, 7, 7, "74  Misery, "2, R. 7, "75  Misery, "3, R. 7, "75  Misery, "4, R. 7, "75  Misery, "5, 6, R. 7, "75  Misery, "4, R. 7, "75  Misery, "5, 6, R. 7, "75  Misery, "5, 6, R. 7, "75  Misery, "4, R. 7, "75  Misery, "4, R. 7, "75  Misery, "4, R. 7, "75  Misery, "5, 6, R. 7, "75  Misery, "5, 6, R. 7, "75  Misery, "6, R. 7, "75  Misery, "75   |

























# MADISON

## ANSON

VILLAGE

Scale 25 rods -1 rnch































(1)







## TOWN OF BRIGHTOI

Scale 200 Rods 1 Inch

#### BRIGHTON.

Twenty (20) miles N. of Skowhczau, on stage line from Skowhczau to Moosehead Lake. Incorporated under name of "North Hill" May 11, 1816. Name changed Jan. 29, 1827. Population, 1880, 585. Val-uation, polls, 146; estates, \$11,039.























# DETROIT

Scale 200 Rods - 1 inch

















# TOWN OF HARMON

Scale 200 Rods to one inch

# HARMONY.

Ninctees (19) miles N.E. of Skorbegao. Terminar of stope inte from Fittindel oo M. O. R. K. First settled 1796, and known as Vaughtown, being camed for Charles Vaopho, the former proprietor. Originally granted to the trustees of Hindowell Academy by the State of Massachusetts. Incorporate 1,1933, and name changed so the propulsion of the proposal of the proposal of the proposal of the propulsion of the proposal of the State of Massachusetts. Incorporate 1,200, 1933. And annotation of the propulsion of the propu























# TOWN OF PORTHAND

Scale 200 rods 1 inch Surveyed by Sanuel Gould

### NEW PORTLAND.

NEW PORTLAND.

Twenty (20) miles N.W. of Skowbe