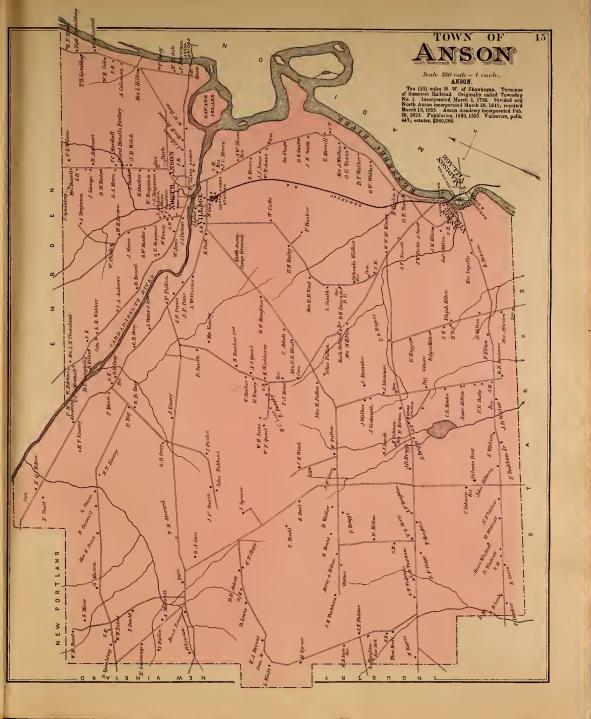

, "1, NB., K.P.) 33  Flagstaff (No.4, R. 4, B.K.P., W.K.R.) 34  WILD LANDS.  WILD LANDS.  Plan No. 1  East Moxie, Town, 2, R. 4, B.K.P., E.R.  Square Town, "2, "5, " "53  Flere Pond, "2, "4, " W.K.R.  Pierce Pond, "2, "4, " W.K.R.  Pierce Pond, "2, "4, " W.K.R.  Nos. 1, 2, 3, 4, R. 5, " "51  "1, 2, 3, 4, 5, 5, " "71  "1, 2, 3, 4, 5, 5, " "71  "1, 2, 3, 4, 5, 6, " "72  "1, 2, 3, 4, 7, 5, " "73  "1, 2, 3, 4, 7, 5, " "74  "1, 2, 3, 4, 7, 7, "74  Misery, "2, R. 7, "75  Misery, "3, R. 7, "75  Misery, "4, R. 7, "75  Misery, "5, 6, R. 7, "75  Misery, "4, R. 7, "75  Misery, "5, 6, R. 7, "75  Misery, "5, 6, R. 7, "75  Misery, "4, R. 7, "75  Misery, "4, R. 7, "75  Misery, "4, R. 7, "75  Misery, "5, 6, R. 7, "75  Misery, "5, 6, R. 7, "75  Misery, "6, R. 7, "75  Misery, "75   |

























# MADISON

## ANSON

VILLAGE

Scale 25 rods -1 rnch































(1)







## TOWN OF BRIGHTOI

Scale 200 Rods 1 Inch

#### BRIGHTON.

Twenty (20) miles N. of Skowhczau, on stage line from Skowhczau to Moosehead Lake. Incorporated under name of "North Hill" May 11, 1816. Name changed Jan. 29, 1827. Population, 1880, 585. Val-uation, polls, 146; estates, \$11,039.























# DETROIT

Scale 200 Rods - 1 inch

















# TOWN OF HARMON

Scale 200 Rods to one inch

# HARMONY.

Ninctees (19) miles N.E. of Skorbegao. Terminar of stope inte from Fittindel oo M. O. R. K. First settled 1796, and known as Vaughtown, being camed for Charles Vaopho, the former proprietor. Originally granted to the trustees of Hindowell Academy by the State of Massachusetts. In