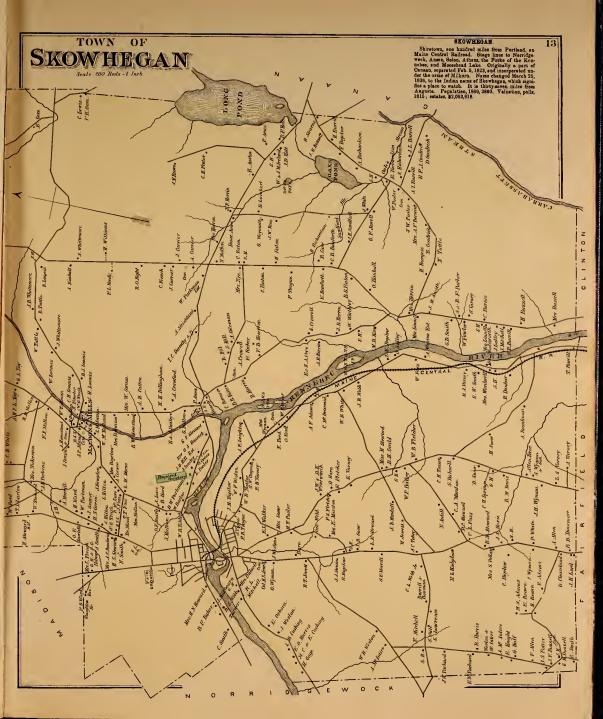

BY

& SKOWHEGAN, ME. HOULTON

1883

H. E. Halfpenny, J. H. Stuart, C.E.

Charles Y. Eaton Esq.

R.J. M. Garrigle, Esq. J. C. Pease, Esq.

Eng. by Wm.Bracher, 27 So 6th St Phila. Printed by P.Bourquin