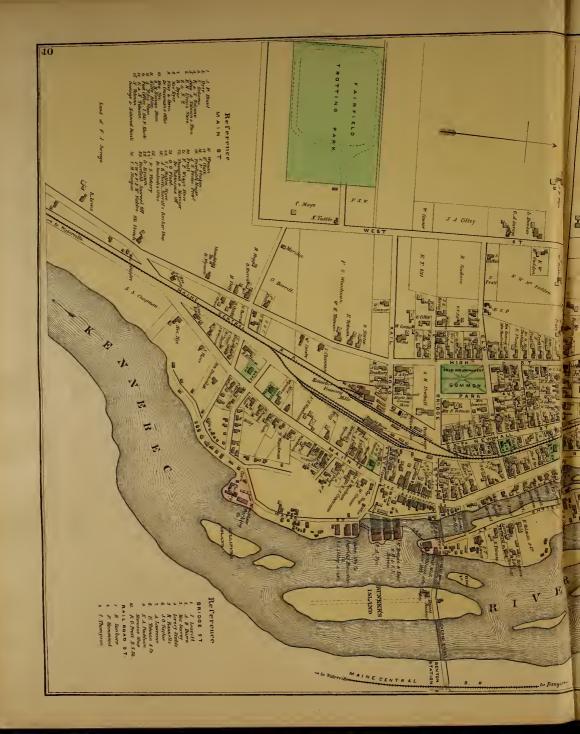

ery, "2, R. 7, "75  Misery, "3, R. 7, "75  Misery, "4, R. 7, "75  Misery, "5, 6, R. 7, "75  Misery, "4, R. 7, "75  Misery, "5, 6, R. 7, "75  Misery, "5, 6, R. 7, "75  Misery, "4, R. 7, "75  Misery, "4, R. 7, "75  Misery, "4, R. 7, "75  Misery, "5, 6, R. 7, "75  Misery, "5, 6, R. 7, "75  Misery, "6, R. 7, "75  Misery, "75   |

























# MADISON

## ANSON

VILLAGE

Scale 25 rods -1 rnch































(1)







## TOWN OF BRIGHTOI

Scale 200 Rods 1 Inch

#### BRIGHTON.

Twenty (20) miles N. of Skowhczau, on stage line from Skowhczau to Moosehead Lake. Incorporated under name of "North Hill" May 11, 1816. Name changed Jan. 29, 1827. Population, 1880, 585. Val-uation, polls, 146; estates, \$11,039.























# DETROIT

Scale 200 Rods - 1 inch

















# TOWN OF HARMON

Scale 200 Rods to one inch

# HARMONY.

Ninctees (19) miles N.E. of Skorbegao. Terminar of stope inte from Fittindel oo M. O. R. K. First settled 1796, and known as Vaughtown, being camed for Charles Vaopho, the former proprietor. Originally granted to the trustees of Hindowell Academy by the State of Massachusetts. Incorporate 1,1933, and name changed so the propulsion of the proposal of the proposal of the proposal of the propulsion of the proposal of the State of Massachusetts. Incorporate 1,200, 1933. And annotation of the propulsion of the propu























# TOWN OF PORTHAND

Scale 200 rods 1 inch Surveyed by Sanuel Gould

### NEW PORTLAND.

NEW PORTLAND.

Twenty (20) miles N.W. of Skowbegan, on stage line from North Amont terminos of Somernet