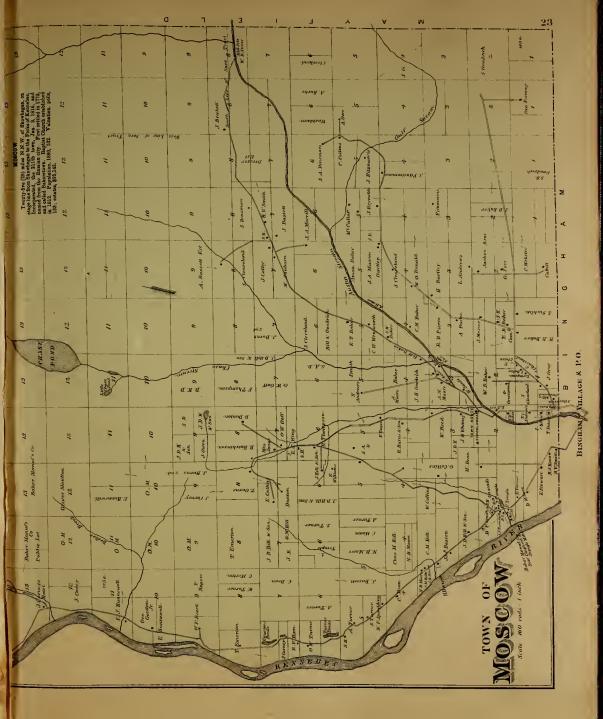

LD LANDS.  Plan No. 1  East Moxie, Town, 2, R. 4, B.K.P., E.R.  Square Town, "2, "5, " "53  Flere Pond, "2, "4, " W.K.R.  Pierce Pond, "2, "4, " W.K.R.  Pierce Pond, "2, "4, " W.K.R.  Nos. 1, 2, 3, 4, R. 5, " "51  "1, 2, 3, 4, 5, 5, " "71  "1, 2, 3, 4, 5, 5, " "71  "1, 2, 3, 4, 5, 6, " "72  "1, 2, 3, 4, 7, 5, " "73  "1, 2, 3, 4, 7, 5, " "74  "1, 2, 3, 4, 7, 7, "74  Misery, "2, R. 7, "75  Misery, "3, R. 7, "75  Misery, "4, R. 7, "75  Misery, "5, 6, R. 7, "75  Misery, "4, R. 7, "75  Misery, "5, 6, R. 7, "75  Misery, "5, 6, R. 7, "75  Misery, "4, R. 7, "75  Misery, "4, R. 7, "75  Misery, "4, R. 7, "75  Misery, "5, 6, R. 7, "75  Misery, "5, 6, R. 7, "75  Misery, "6, R. 7, "75  Misery, "75   |

























# MADISON

## ANSON

VILLAGE

Scale 25 rods -1 rnch































(1)







## TOWN OF BRIGHTOI

Scale 200 Rods 1 Inch

#### BRIGHTON.

Twenty (20) miles N. of Skowhczau, on stage line from Skowhczau to Moosehead Lake. Incorporated under name of "North Hill" May 11, 1816. Name changed Jan. 29, 1827. Population, 1880, 585. Val-uation, polls, 146; estates, \$11,039.























# DETROIT

Scale 200 Rods - 1 inch

















# TOWN OF HARMON

Scale 200 Rods to one inch

# HARMONY.

Ninctees (19) miles N.E. of Skorbegao. Terminar of stope inte from Fittindel oo M. O. R. K. First settled 1796, and known as Vaughtown, being camed for Charles Vaopho, the former proprietor. Originally granted to the trustees of Hindowell Academy by the State of Massachusetts. Incorporate 1,1933, and name changed so the propulsion of the proposal of the pro