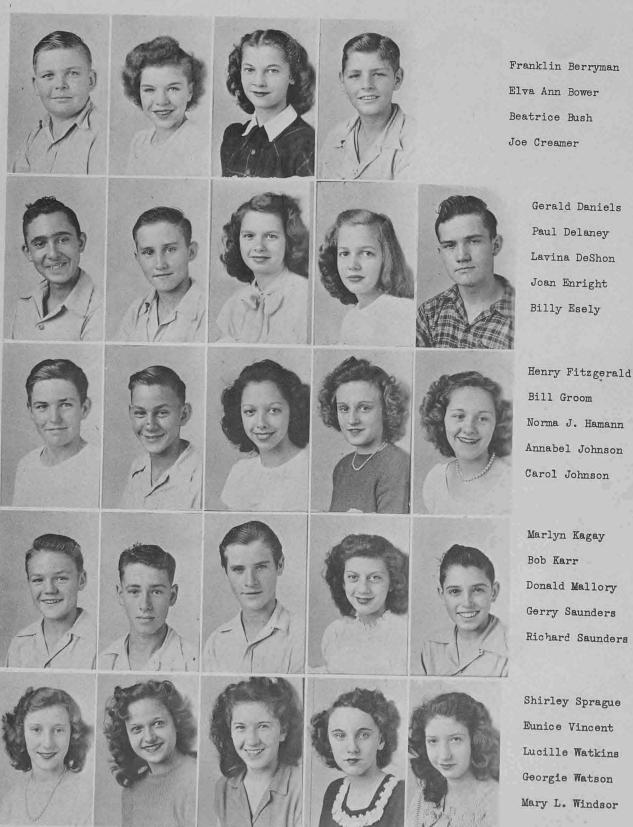

### Freshmen

Lavina DeShon

Norma J. Hamann Annabel Johnson

Donald Mallory Gerry Saunders Richard Saunders

Eunice Vincent Lucille Watkins Georgie Watson Mary L. Windsor

First Row: Ralph Vincent, Wilbur Powell, Lloyd Watson, Robert Johnson, Norman Barnett, Esther Dawson, Rene Adair Miller, Barbara Don Tyer, Mrs. Gibson.