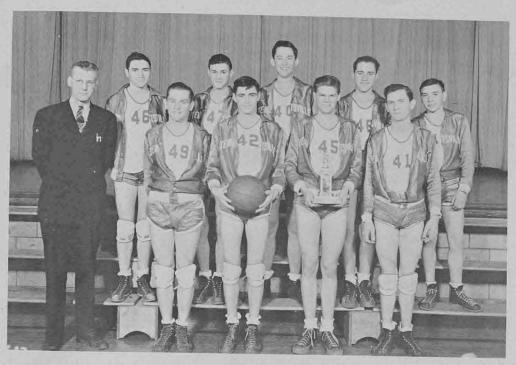

#### A TEAM BASKETBALL

Front Row: Mr. Van Horn, Coach; John Fitzgerald; Charles Killgore; Jack Creamer; and Bob DeVall. Second Row: Virgil Kanan, Dean Johnson, Warren G. Hamann, Bill Fowler, and Bobby Saunders. 34 Amity S. H. S. 22 Amity 43 S. H. S. 34 Plattsburg 14 S. H. S. 30 CLARKSDALE TOURNAMENT McFall 24 S. H. S. 37 Amity 26 S. H. S. 20 COUNTY TOURNAMENT Amity 25 S.HH. S. 24 Amity 32 S. H. S. 28 MAYSVILLE TOURNAMENT Pattonsburg 35 S. H. S. 33 STEWARTSVILLE TOURNAMENT Pickett 17 S. H. S. 19 DeKalb 39 S. H. S. 42 Amity 24 S. H. S. 27 C. D. C. CONFERENCE Amity 34 S. H. S. 39 Clarksdale 36 S. H. S. 59 Osborn 19 S. H. S. 18 Holt 51 S. H. S. 34 Gower 39 S. H. S. 40 Kearney 40 S. H. S. 32 SUB REGIONAL TOURNAMENT Clarksdale 20 S. H. S. 50 Winton 34 S. H. S. 40 Braymer 45 S. H. S. 35 Lathrop 36 S. H. S. 31 PICKETT TOURNAMENT Union Star 9 S. H. S. 42