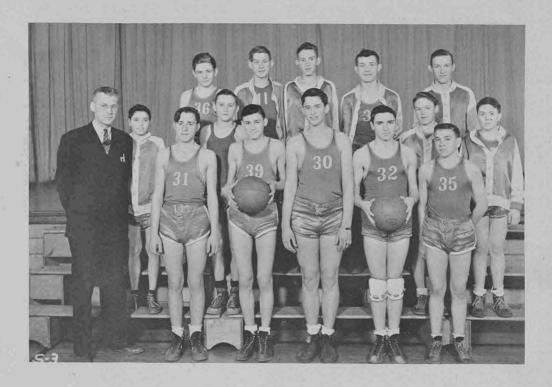

#### B TEAM BASKETBALL

Front Row: Mr. VanHorn, Coach; Bill Fowler; Dean Johnson; Warren Hamann; Virgil Kanan;

Bobby Lee Saunders.

Second Row: Richard Saunders; Paul Delaney; Maryln

Kagey; Francis Schlup.

Third Row: Henry Fitzgerald; Bill Broom; Dannie Delaney; Billy Esley; Daryl Ratcliff.