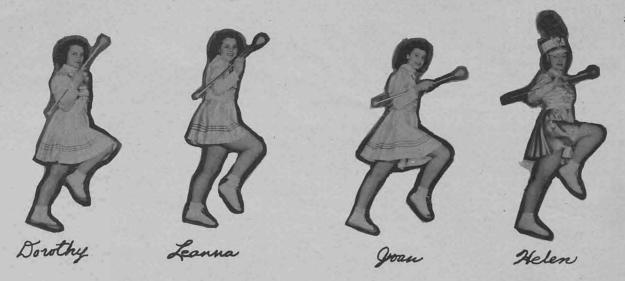

#### Charlotte Hayter

| Glee Club          | 1 | 2 | 3 | 4 |
|--------------------|---|---|---|---|
| Mixed Chorus       | 1 | 2 | 3 | 4 |
| Volleyball         |   | 2 | 3 | 4 |
| Majorette          |   |   | 3 | 4 |
| All School Play    |   |   |   | 3 |
| Senior Play        |   |   | 3 | 4 |
| Secretary and Tree | S |   |   | 4 |
| Operetta           |   |   |   | 1 |
| Volleyball Captain | 1 |   |   | 4 |
|                    |   |   |   |   |

## Music

F 23

GIRLS ' GLEE CLUB

BOYS' GLEE CLUB

First Row: Shirley Sprague, Katherine Henderson, Norma
J. Masters, Geraldine Saunders, Eunice
Vincent, Beatrice Bush, Ila May Bauer,
Lucille Watkins, Mary Lee Coffey, Elva Ann
Bower.

Second Row: Lavina DeShon, Georgie Lou Watson, Leanna
Kerns, Luetta Welch, Maxine Binstead, Joan
Windsor, Helen Sprague, Paul Delaney,
Francis Schlup, Jimmy Wallace, Jimmie Richardson.

Third Row: Bobby Saunders, Joe Creamer, Billy Word,
Henry Fitzgerald Gerald Daniels, Daryl Ratcliff, Annabel Johnson, Donna Faye Saunders
Dorothy Yahnig, Lila Pearl Crum, Sue Mary
Eames.