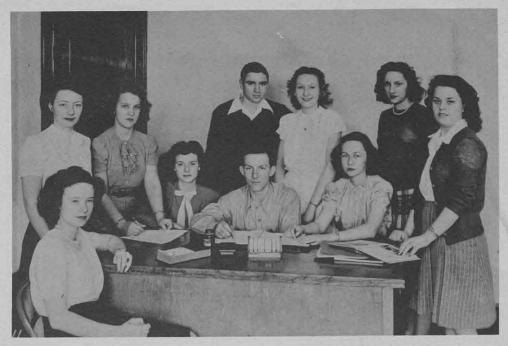

### Journalism Class

Laxine Binstead, Joan Windsor, Doryl Ratcliff, and Seated:

Liss Margaret Hackman.

Standing: Helen Sprague, Dorothy Yahnig, Virgil Kanan, Charlene Johnson, Kathryn Collins, and Leanna Kerns.