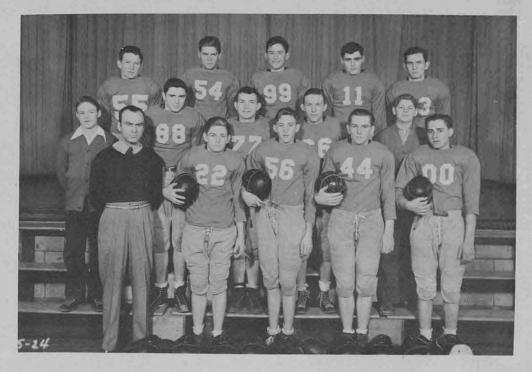

#### FOOTBALL

Front Row: Mr. Lowell Jones, coach; Henry Fitzgerald; Dannie Delaney; John Fitzgerald; Bill Fowler.

Second Row: Marlyn Kagay; Virgil Kanan; Billy Esely;
Daryl Ratcliff; Joe Creamer.

Third Row: Richard Sauners; Jack Creamer; Warren G. Hamann; Charles Killgore; and Robert DeVall.

This was the first year that we have had six-man football at Stewartsville High School. We played our first game of the season at Oregon, losing 33 to 12. We played Edgerton here. They defeated us 59 to 6. Then we played Graham and won our first game 24 to 12. We played Oregon again and they defeated us 34 to 6. The second time we played Edgerton we won 12 to 7. Then we played Gower and won 19 to 12. Our final game we lost to Graham 31 to 12. We won 3 games, lost 4, for an average of .429.