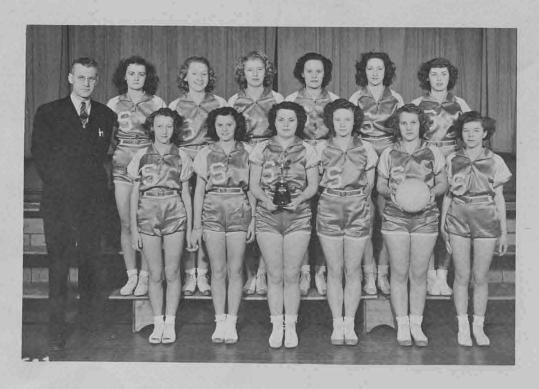

Front Row: Mr. Van Horn, Coach; Shirley Sprague; Norma Jean Masters; Lee Anna Kerns; Maxine Binstead; Dorothy Yahnig; Elva Ann Bower.

Back Row: Marjorie Fowler; Charlene Johnson; Donna Lou Ehlers; Betty Curl Guinn; Kathryn Collins; Charlotte Hayter;