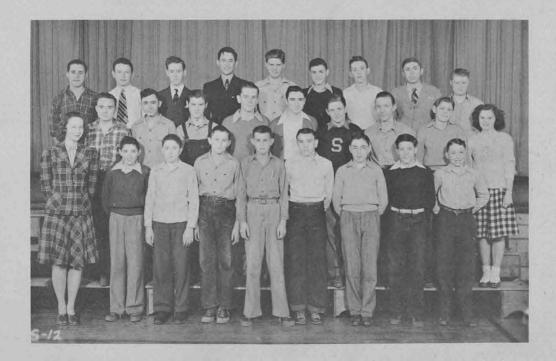

#### FOOTBALL

Front Row: Mr. Lowell Jones, coach; Henry Fitzgerald; Dannie Delaney; John Fitzgerald; Bill Fowler.

Second Row: Marlyn Kagay; Virgil Kanan; Billy Esely;
Daryl Ratcliff; Joe Creamer.

Third Row: Richard Sauners; Jack Creamer; Warren G. Hamann; Charles Killgore; and Robert DeVall.