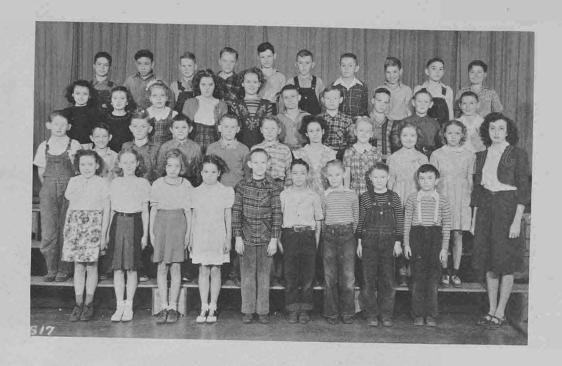

#### INTERMEDIATE ROOM

First Row: Venita Gibson, Sonya Hinderks, Elaine De Shon,
Dixie Lee Kemp, Carl Hamann Jr., Ronnie Kerns,
Larry Powell, Wesley Kagay, Eddie Pickett,
Miss Mildred Hayter.

Second Row: Robert Hill, Lowell Grooms, Larry Piepergerdes
Harry Lee Bauer, Jackie Bowling, Franklin
Masters, Jacqueline Barnett, Barbara Laird,
Connie Martin, Charlene Martin.

Third Row:

Wanda Sample, Mary Lou Saunders, Charmein Coy,
Harriet Cochran, Sharon Barnett, Billy Watson,
Gene Esely, Leonard Leimbach, Jerry Weidman,
Clark Keller, Clarance Holmes, Freddie Divelbiss, Billy Adams, Roger Hinderks, Darrel DeShon, Joe John Cochran, Billy Ehlers, Norman
Teeters, Wayne Miller, Bennie Watkins.

Not in Picture: Edward Adams, Jimmy Flinn, Johnny Hamann

First Row: Mary K. Sample, Karen K. Dyer, Linda K. Powell, Beverly Spencer, Judy Parr, Larry Taylor, Ronnie Flinn, Weldon Watkins, Tommy Barnett, Ronnie Cline.