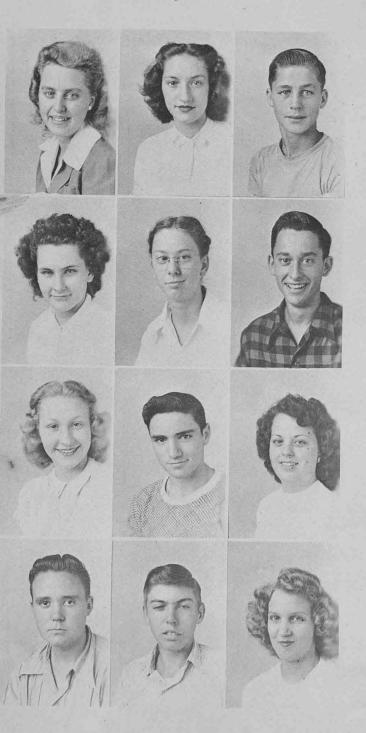

### Juniors

Margaret Cochran

Kathryn Collins

Wayne Cornelius

Frances Fitzgerald
Eileen Groom
Warren Hamann

Charlene Johnson
Virgil Kanan
Lee Anna Kerns

Gene Martin
Norman Welch
Dorothy Yahnig

## Sophomores

Van Allen Beeching

Wary Lee Coffey

Dannie Delaney

Bill Fowler

Katherine Henderson

Dean Johnson

Helen Killgore

Korma Jean Masters

Jimmy Richardson

Bobby Saunders
Francis Schlup
Bobby Sprague

J. W. Sprague
Luetta Welch
Gail VanFossan
Charles Ytell