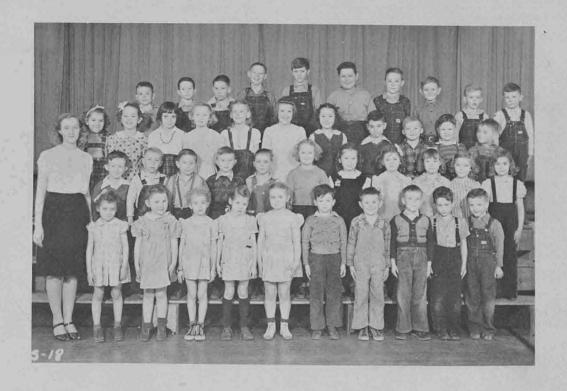

### Freshmen

Lavina DeShon

Norma J. Hamann Annabel Johnson

Donald Mallory Gerry Saunders Richard Saunders

Eunice Vincent Lucille Watkins Georgie Watson Mary L. Windsor

First Row: Ralph Vincent, Wilbur Powell, Lloyd Watson, Robert Johnson, Norman Barnett, Esther Dawson, Rene Adair Miller, Barbara Don Tyer, Mrs. Gibson.

Second Row: Ramona Jewel Miller, Joyce Hamann, Ruth Ann Hidy, Jimmy Bauer, Norwayne Brockman, David Yahnig, Dwaine DeShon, James Cook.

Third Row: Edward Groom, Richard Hill, Glenn D. Piepergerdes, Bobby Cook, Gwen Ratcliff, Doris Holmes, Jane Watkins, Mary Johnson.

Not In Picture: Marion Jean Hidy, Robert Liembach, Charlene Hoover