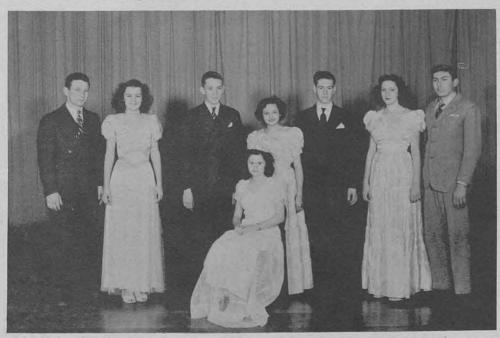

# Plays

The all school play was presented December 20. The above picture shows the cast. From left to right are Bobby Baker, Jack Creamer, Billy Word, Norman Welch, Gene Martin Dorothy Yahnig, Warren G. Hamann, Charlene Johnson, Virgil Kanan, Kathryn Collins, Richard Saunders. Dale Bower was not present when the picture was taken.