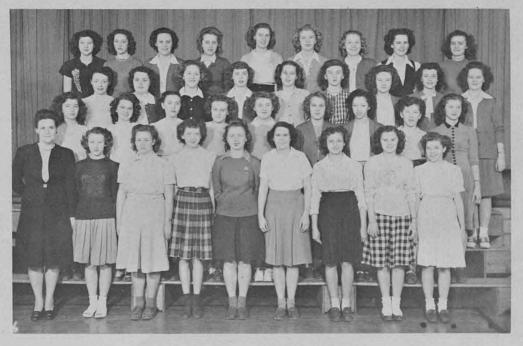

### Juniors

Margaret Cochran

Kathryn Collins

Wayne Cornelius

Frances Fitzgerald
Eileen Groom
Warren Hamann

Charlene Johnson
Virgil Kanan
Lee Anna Kerns

Gene Martin
Norman Welch
Dorothy Yahnig

## Sophomores

Van Allen Beeching

Wary Lee Coffey

Dannie Delaney

Bill Fowler

Katherine Henderson

Dean Johnson

Helen Killgore

Korma Jean Masters

Jimmy Richardson

Bobby Saunders
Francis Schlup
Bobby Sprague

J. W. Sprague
Luetta Welch
Gail VanFossan
Charles Ytell