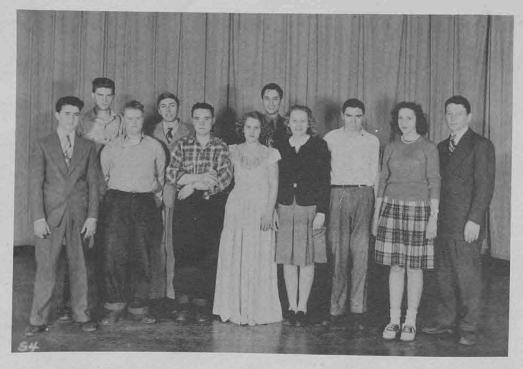

# Plays

The all school play was presented December 20. The above picture shows the cast. From left to right are Bobby Baker, Jack Creamer, Billy Word, Norman Welch, Gene Martin Dorothy Yahnig, Warren G. Hamann, Charlene Johnson, Virgil Kanan, Kathryn Collins, Richard Saunders. Dale Bower was not present when the picture was taken.