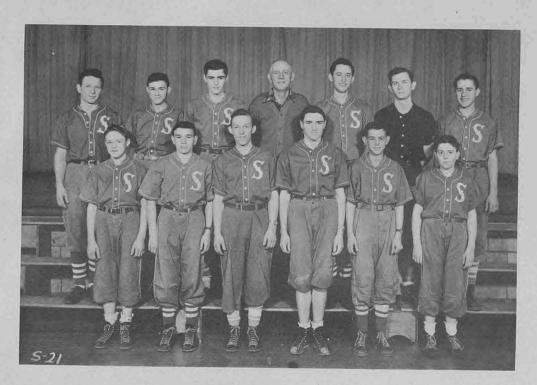

#### A TEAM BASKETBALL

Front Row: Mr. Van Horn, Coach; John Fitzgerald; Charles Killgore; Jack Creamer; and Bob DeVall. Second Row: Virgil Kanan, Dean Johnson, Warren G. Hamann, Bill Fowler, and Bobby Saunders. 34 Amity S. H. S. 22 Amity 43 S. H. S. 34 Plattsburg 14 S. H. S. 30 CLARKSDALE TOURNAMENT McFall 24 S. H. S. 37 Amity 26 S. H. S. 20 COUNTY TOURNAMENT Amity 25 S.HH. S. 24 Amity 32 S. H. S. 28 MAYSVILLE TOURNAMENT Pattonsburg 35 S. H. S. 33 STEWARTSVILLE TOURNAMENT Pickett 17 S. H. S. 19 DeKalb 39 S. H. S. 42 Amity 24 S. H. S. 27 C. D. C. CONFERENCE Amity 34 S. H. S. 39 Clarksdale 36 S. H. S. 59 Osborn 19 S. H. S. 18 Holt 51 S. H. S. 34 Gower 39 S. H. S. 40 Kearney 40 S. H. S. 32 SUB REGIONAL TOURNAMENT Clarksdale 20 S. H. S. 50 Winton 34 S. H. S. 40 Braymer 45 S. H. S. 35 Lathrop 36 S. H. S. 31 PICKETT TOURNAMENT Union Star 9 S. H. S. 42

#### B TEAM BASKETBALL

Front Row: Mr. VanHorn, Coach; Bill Fowler; Dean Johnson; Warren Hamann; Virgil Kanan;

Bobby Lee Saunders.

Second Row: Richard Saunders; Paul Delaney; Maryln

Kagey; Francis Schlup.

Third Row: Henry Fitzgerald; Bill Broom; Dannie Delaney; Billy Esley; Daryl Ratcliff.