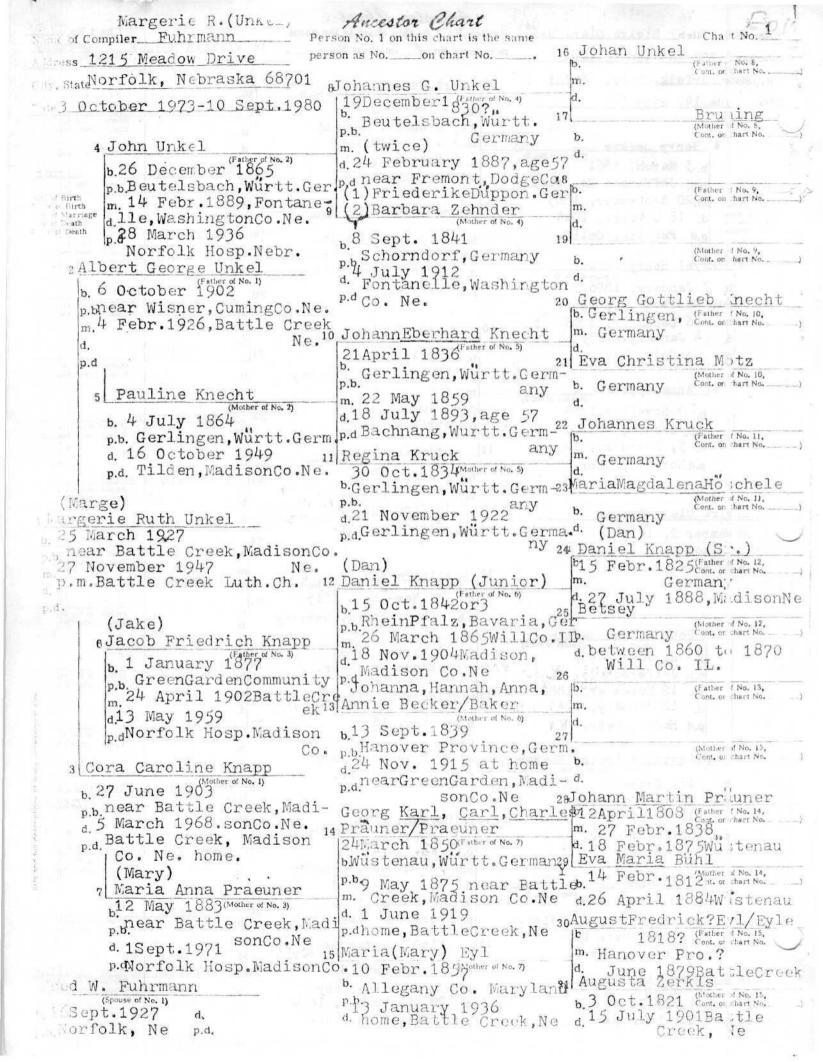

Last year it was announced our SURNAME LIST was far from complete with members submitting an ancestor chart. The Nebraska State Historical Society is now requesting your four or five generation charts which they have offered to put on microfilm all the information. Eventually the microfilm will be cross-indexed.

Members are entitled to fill our a chart starting with themselves as #1 and also may fill out a chart starting with their spouse as #1. If you need to go to the second chart for a given surname, always be sure to use the last name in the right hand column to become #1 on the continuation chart. This is a great opportunity to have our families permanently recorded for future generations, with the Nebraska State Historical Society Library. Send your charts to Florence Schmitt, Box 37. Lexington, NE 68850.

The Madison County Genealogical Society has group membership with the Nebraska State Historical Society...so members don't miss this great opportunity and after you have filled out the ancestor chart(s) be sure you have turned the chart(s) into this 30ciety also. The Madison County Genealogical Soc. Surname List was published in the July 1985 MCGS Newsletter Vol.6, No.24, Pgs.28 - 32. Check the Contributors List to see if you have chart(s) in the SURNAME BOOK.